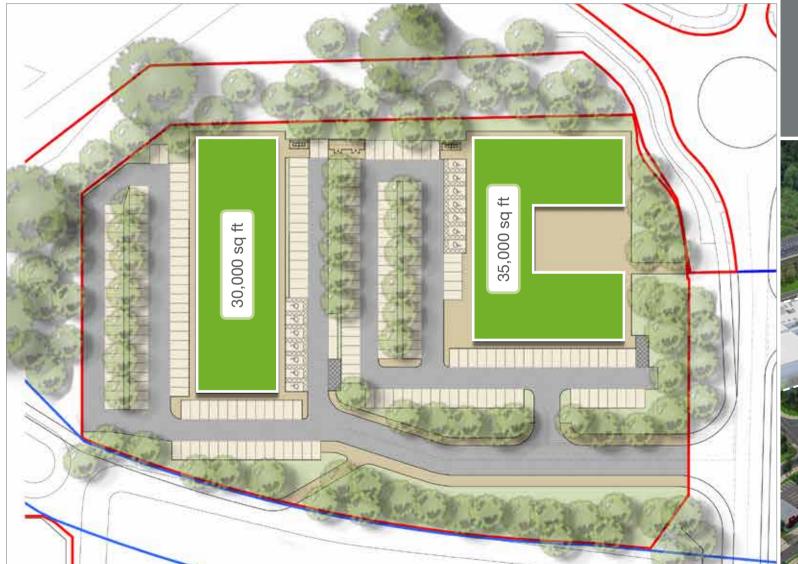

**Bedford** Commercial Park+

Plot 3



# PLOT 3 • INDICATIVE 65,000 SQ FT IN 2 UNITS+



# flexibility

Ready for immediate development, buildings will be designed and constructed to meet customers' bespoke requirements



# **Bedford Commercial Park**+

### Bedford, Bedfordshire

Bedford Commercial Park is located alongside the A421, one mile from the Marsh Leys Junction and three miles from the Marston Moretain Junction, accessed via Bedford Road (the old A421).

# accessibility+



| + A421                          | 1 mile    |
|---------------------------------|-----------|
| + Bedford                       | 4 miles   |
| + Milton Keynes - M1 J13        | 7 miles   |
| + A1                            | 12 miles  |
| + Luton - M1 J11a               | 16 miles  |
| + Northampton - M1 J15          | 24 miles  |
| + Peterborough - A1M J17        | 37 miles  |
| + London -