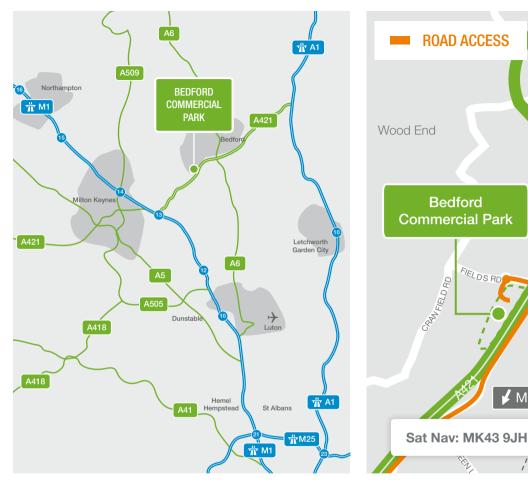

### Bedford, Bedfordshire

Bedford Commercial Park is located alongside the A421, one mile from the Marsh Leys Junction and three miles from the Marston Moretain Junction, accessed via Bedford Road (the old A421).

# accessibility+

| + A421                          | 1 mile    |
|---------------------------------|-----------|
| + Bedford                       | 4 miles   |
| + Milton Keynes - M1 J13        | 7 miles   |
| + A1                            | 12 miles  |
| + Luton - M1 J11a               | 16 miles  |
| + Northampton - M1 J15          | 24 miles  |
| + Peterborough - A1M J17        | 37 miles  |
| + London - M1 J1                | 45 miles  |
| + Birmingham - M6/M42           | 68 miles  |
| + Leeds - M1/M62                | 149 miles |
| + Manchester/Liverpool - M6/M56 | 149 miles |

Source maps.google.co.uk

This document has been prepared by Goodman Logistics Developments (UK) Limited (registered in England with company number 3921188) ("Goodman") for general information purposes only. Whilst every care has been taken in relation to its accuracy, no warranty of accuracy is given or implied. Images used in this document have been included for the purposes of enabling you to visualise the development concepts. Further, you should obtain your own independent advice before making any decisions about any of the properties referred to in this document.