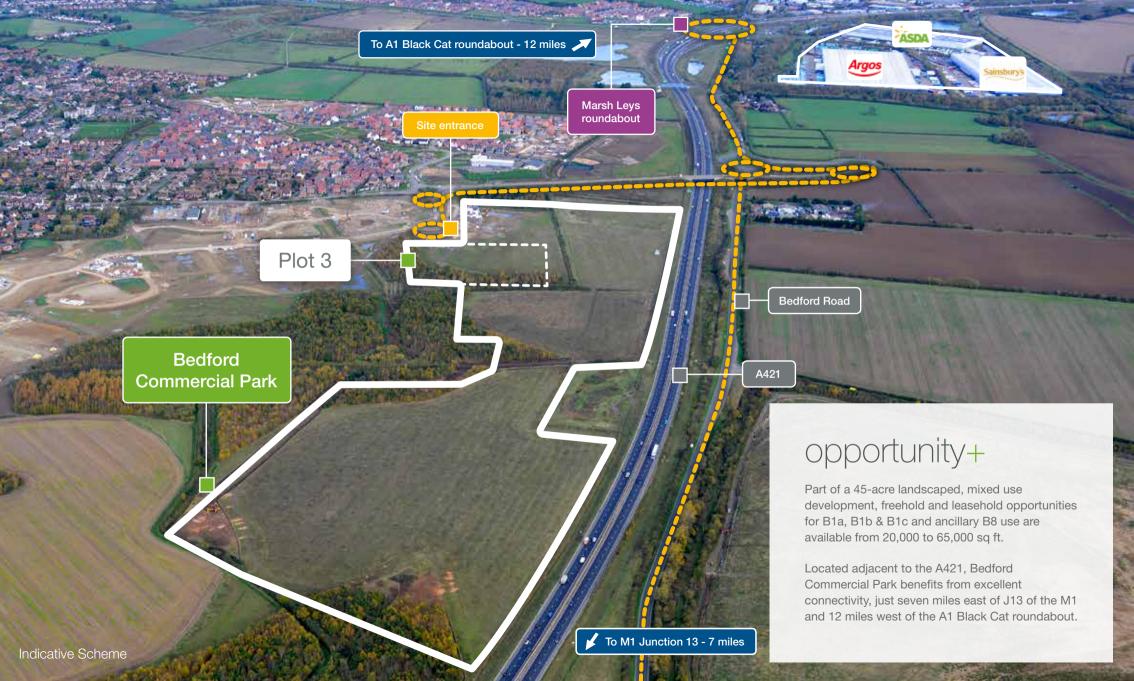

### Bedford, Bedfordshire

Bedford Commercial Park is located alongside the A421, one mile from the Marsh Leys Junction and three miles from the Marston Moretain Junction, accessed via Bedford Road (the old A421).

# accessibility+

| + A421                          | 1 mile    |
|---------------------------------|-----------|
| + Bedford                       | 4 miles   |
| + Milton Keynes - M1 J13        | 7 miles   |
| + A1                            | 12 miles  |
| + Luton - M1 J11a               | 16 miles  |
| + Northampton - M1 J15          | 24 miles  |
| + Peterborough - A1M J17        | 37 miles  |
| + London - M1 J1                | 45 miles  |
| + Birmingham - M6/M42           | 68 miles  |
| + Leeds - M1/M62                | 149 miles |
| + Manchester/Liverpool - M6/M56 | 149 miles |