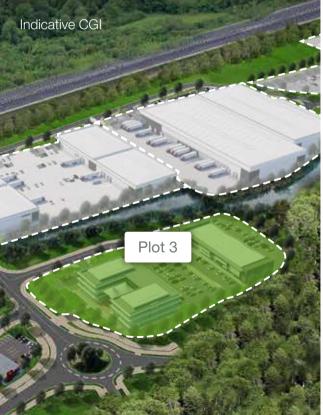

**Bedford** Commercial Park+

Plot 3

# PLOT 3 • INDICATIVE 65,000 SQ FT IN 2 UNITS+