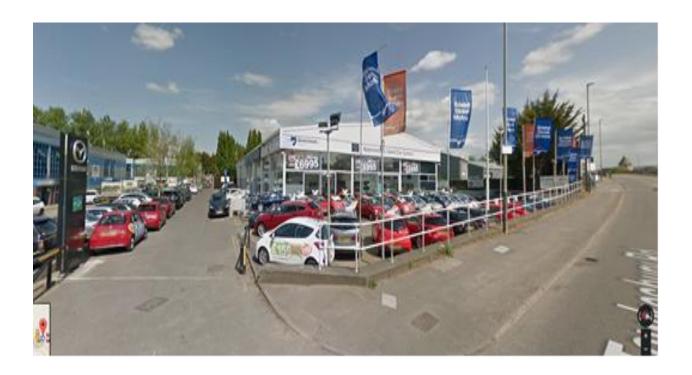

#### LOCATION

The premises occupy a prominent main road position fronting Tewkesbury Road the A4019 and lie approximately 1.2miles north west of Cheltenham town centre.

#### **SITUATION**

There are a number of motor retailers represented in the area including Toyota, Audi, Aston Martin, Jaguar, Bentley and Ford.

#### **DESCRIPTION**

The premises comprise a steel portal framed building containing ground floor showroom, associated offices, two workshops and further first floor offices and facilities above the showroom.

Externally there is parking to the rear compound for 50 vehicles with a further 20 to the side of the unit and 38 display spaces to the frontage of the property.