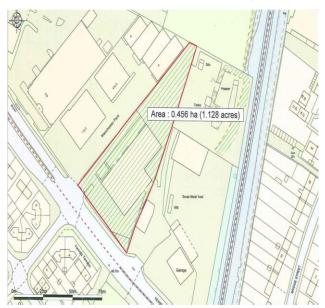

## **TEWKESBURY ROAD, CHELTENHAM, GL51 9DS**

CAR SHOWROOM AND WORKSHOP 15,432 Sq Ft on a site of approximately 1.128 Acres