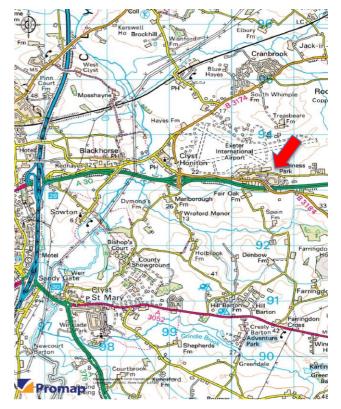

#### Location

Lancaster Court comprises a modern development of 7 units very prominently located adjacent to the Exeter to Honiton dual carriageway at Exeter Airport with easy access to Junction 29 of the M5 motorway and approximately 5 miles from Exeter city centre.

Unit 1 is located adjacent to units occupied by Avis and Connexion World Cargo, and other occupiers at Lancaster Court include TNT. Flybe have their national headquarters in the adjacent Exeter International Office Park.