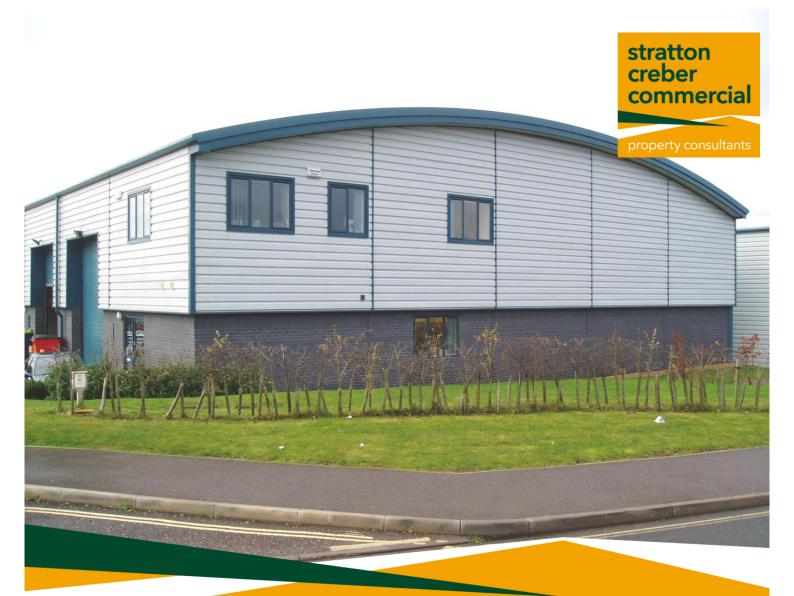

# To letUnit 1, Lancaster Court, Exeter Airport Business<br/>Park, Clyst Honiton, Exeter, Devon EX5 2DP

Viewing by prior appointment with Jonathan Ling: (01392) 202203 jonathan@sccexeter.co.uk Modern industrial/warehouse unit with quality office content

Prominent position on popular business park, close to A30 and M5 Jct 29

Approx: 3,846 sq ft / 357.4 sq m

To let: £25,000 per annum exclusive

strattoncrebercommercial.co.uk

#### Location

Lancaster Court comprises a modern development of 7 units very prominently located adjacent to the Exeter to Honiton dual carriageway at Exeter Airport with easy access to Junction 29 of the M5 motorway and approximately 5 miles from Exeter city centre.

## Description

Units at Lancaster Court are built to a high specification, comprising steel portal frame with quality plastic-coated steel sheet cladding with part brickwork external elevations under a curved steel sheet covered roof. Unit 1 was originally fitted out as a shell with a disabled w/c and an up and over loading door. However, since this time, first floor offices have been installed with windows to the front and side elevations, together with a ground floor kitchenette facility and ground floor office/showroom. Features include:-