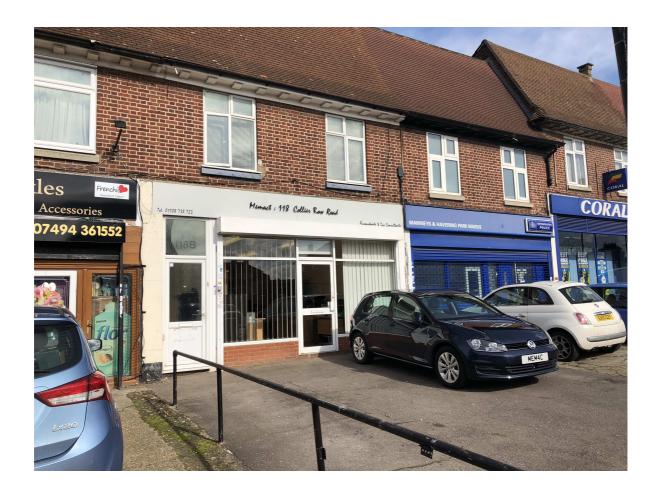

# FREEHOLD FOR SALE 118 COLLIER ROW ROAD

Professional Ground Floor Office With Retail Frontage Collier Row, Romford, Essex RM5 2BB 56.99SqM /613Sq.Ft.

\*With forecourt and rear parking for Up to 7 Cars\*

## LOCATION

The subject premises occupy a prominent and convenient location on the busy Collier Row Road. The premises lie adjacent to a Met Police safer neighborhood branch and are virtually opposite the recently opened Aldi Supermarket, close to the junction with White Hart Lane which leads to Romford and the A12.

#### **DESCRIPTION**

Professional Ground Floor Office with retail frontage with forecourt parking for 1 car and rear car parking for 6 cars.

The premises provide the following approximate dimensions and areas:-