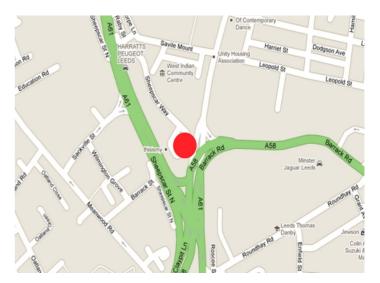

#### Location

The office suite is situated on Gemini Business Park, a popular development of nine, two-storey brick built office buildings located approximately 1.5 miles north of Leeds City centre.

Access to the Business Park is provided directly from the A61 Scott Hall Road, close to the Sheepscar Intersection which enables easy connectivity to Leeds city centre, the national motorway network via the A58 (M) Inner Ring Road and the popular suburbs of Roundhay, Meanwood and Chapel Allerton to the north.