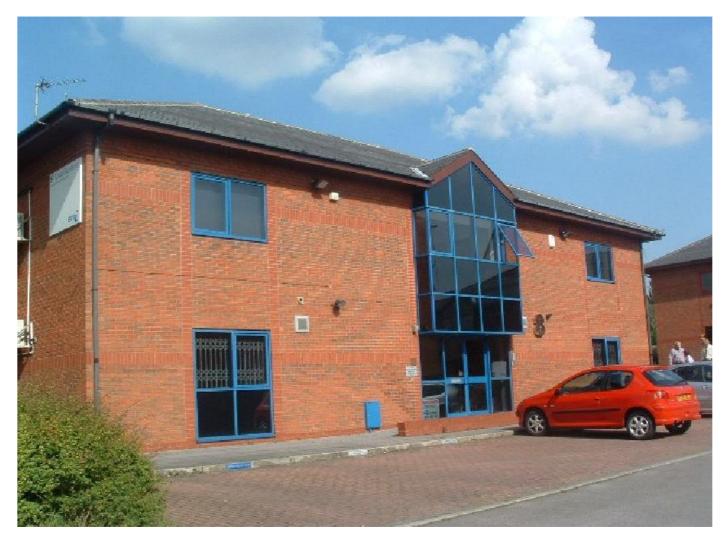

# Office

### Modern ground floor office suite

## Ground Floor, 8 Gemini Business Park, Leeds LS7 3JB

- Flexible modern ground floor office suite of 2,182 sq ft (202 sq m)
- Competitive quoting rent of only £10 per sq ft
- Available by way of a new lease flexible terms available
- Situated on a popular business park close to the city centre

#### Description

The available suite comprises the whole of the ground floor providing good quality office space of a predominantly open plan layout that benefits from a specification that includes:-

- High speed internet access available
- Fully monitored and secure building
- Suspended ceilings
- Recessed fluorescent lighting
- Perimeter trunking
- Gas central heating
- Comfort cooling
- Male and female WC facilities
- Disabled WC to ground floor