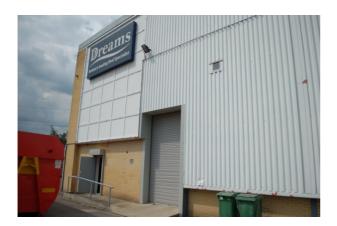

# Property Particulars

6,248 SQ FT VERY SECURE STORAGE UNIT

TO LET - SHORT TERM

Rear of Unit 1C, Colne Valley Retail Park, Lower High Street, Watford, WD17 2JZ

# **DESCRIPTION**

The premises comprise an end terraced steel portal frame unit with part brick, part steel profiled cladding facades incorporating steel profiled roofs and a roller shutter door. The unit is accessed via a shared yard area.