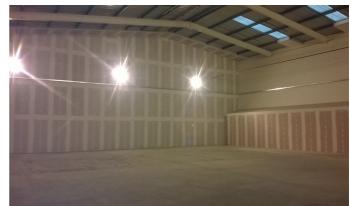

# **DESCRIPTION**

The premises comprise an end terraced steel portal frame unit with part brick, part steel profiled cladding facades incorporating steel profiled roofs and a roller shutter door. The unit is accessed via a shared yard area.

Approximate gross internal floor area 6,248 sq ft (580 sq m).