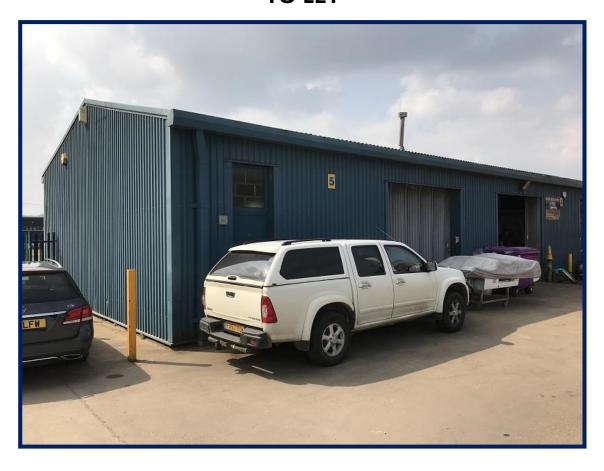

# SMALL WORKSHOP UNIT TO LET

- Approx. 901 ft² (83.7 m²) incorporating small workshop office & WC.
- Established industrial estate location.
- Potential for 'Rates Free' occupation (subject to status).
- Approx. 1 ¾ miles to town centre amenities, train station (London 1 hr 10 mins) and A1/A52 trunk road. Easy access to A607 (2 miles)

### **DESCRIPTION & LOCATION**

Alma Park is a popular and established trading estate and is located within a short distance of the town centre with excellent links to A1, A52 & A607.

The premises comprise a small warehouse /workshop unit. Parking is available adjacent to the unit.

# **EXTERNALLY**

There is designated parking allocated immediately adjacent the unit.