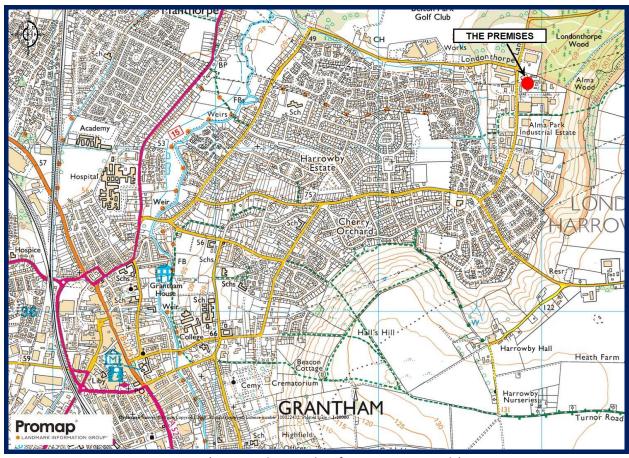

### **DESCRIPTION & LOCATION**

Alma Park is a popular and established trading estate and is located within a short distance of the town centre with excellent links to A1, A52 & A607.

The premises comprise a small warehouse /workshop unit. Parking is available adjacent to the unit.

# **WOODLAND DRIVE, ALMA PARK, GRANTHAM NG31 9SR**

(Not to scale - For identification purposes only)