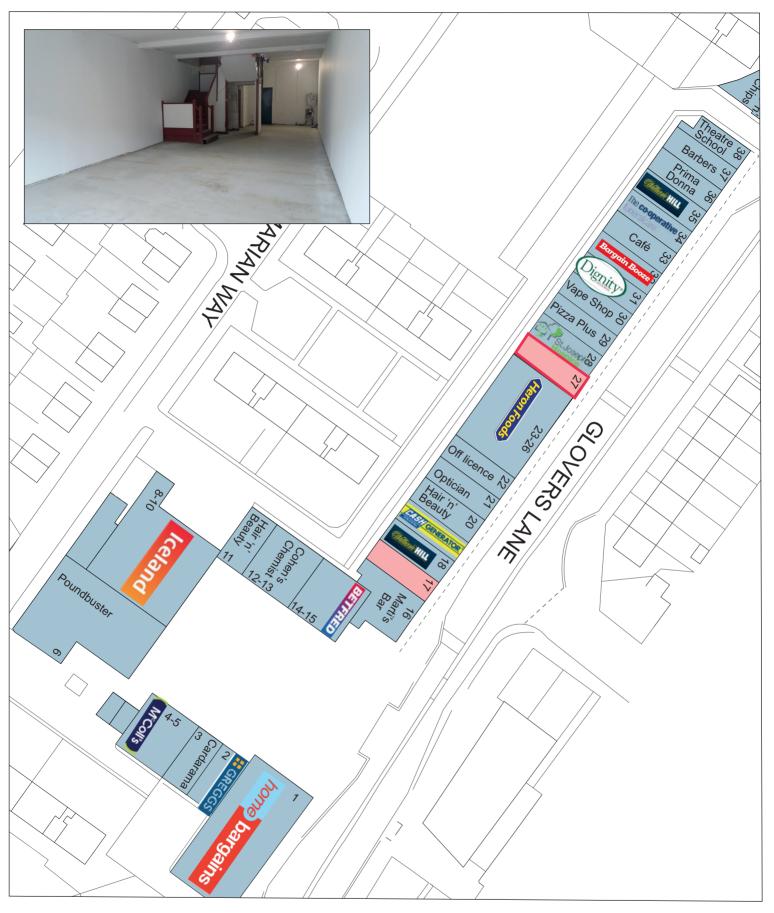

#### **LOCATION & DESCRIPTION**

The subject premises are within the popular Marian Square Shopping Centre which is located approximately seven miles north of Liverpool City Centre and is easily accessible from the A59. The scheme is a busy shopping location benefiting from excellent parking provision and a large residential population within walking distance. Multiple retailers such as Iceland, Cohens Chemist, William Hill, Home Bargains, Cash Generator, Greggs and Heron Frozen Food have traded successfully for many years.

#### ACCOMMODATION

| Ground Floor Sales | 868 sq ft   | 82.5 sq m   |
|--------------------|-------------|-------------|
| First Floor        | 831 sq ft   | 77.26 sq m  |
| Total              | 1,699 sq ft | 157.89 sq m |