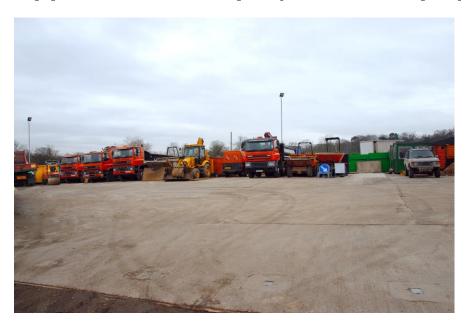

## FOR SALE FREEHOLD

Rare Opportunity
Secure Fenced Concrete Yard
Approx. 21,109 sq ft (1,961.02 sq m) / 0.48 Acres

## Unit 3 Kingswood Industrial Estate 131 Theobalds Park Road, Crews Hill Enfield, EN2 9BH

- Open Concrete Yard
- □ Secure Palisade Fencing
- Electricity Supply
- □ Water Supply

- □ PLANNING: For the storage of vehicles and machinery, wood and tyres and scrap
- ☐ FREEHOLD: £1.4M
- Business Rates to be Reassessed