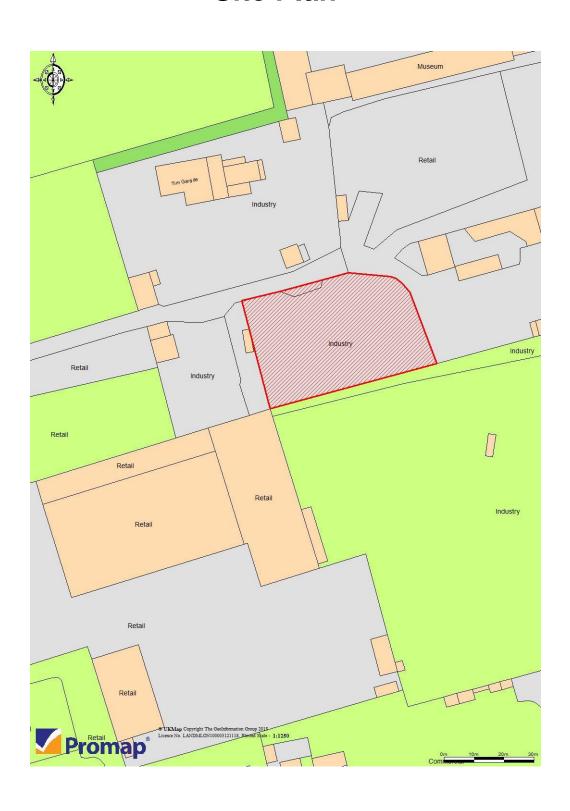

## FOR SALE FREEHOLD

Rare Opportunity
Secure Fenced Concrete Yard
Approx. 21,109 sq ft (1,961.02 sq m) / 0.48 Acres







## Unit 3 Kingswood Industrial Estate 131 Theobalds Park Road, Crews Hill Enfield, EN2 9BH

- Open Concrete Yard
- □ Secure Palisade Fencing
- Electricity Supply
- □ Water Supply

- □ PLANNING: For the storage of vehicles and machinery, wood and tyres and scrap
- ☐ FREEHOLD: £1.4M
- Business Rates to be Reassessed

Contact: lan Harding
Direct dial: 020 8370 2536

Email: ian.harding@bowyerbryce.co.uk

Property Ref: 013757

See important notice overleaf

bowyerbryce.co.uk

020 8367 5511

96 Silver Street, Enfield ENI 3TW

Also at: London WI & Stevenage



## Site Plan