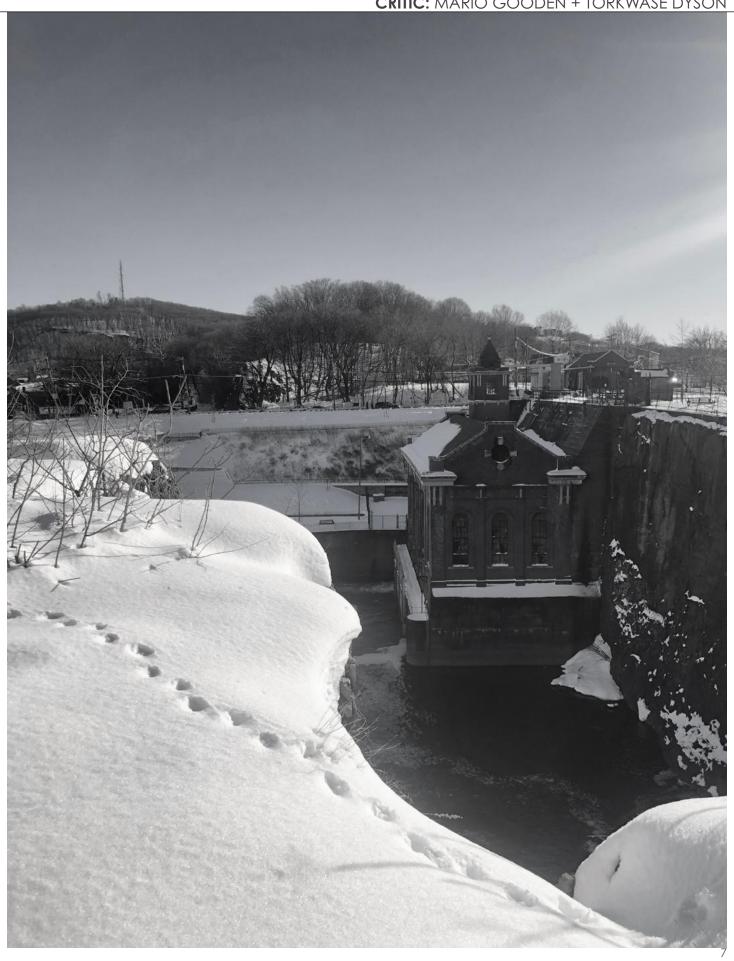

ADV VI STUDIO SPRING 2021 PATERSON, NEW JERSEY

CRITIC: MARIO GOODEN + TORKWASE DYSON

ADV VI STUDIO
CRITIC: MARIO GOODEN + TORKWASE DYSON

01 MOLECULAR POWER

01 MOLECULAR POWER

argument and theory: migration spatial studies

The migration of water in New York and the migration of nurses to New York City to assist with Covid-19 patients has spatial qualities at different scales, from environmental to the individual body.

first responder migration drawing