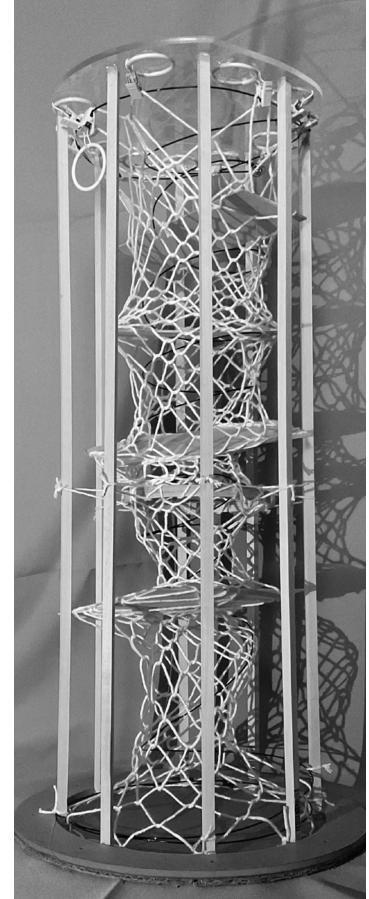

#### **04** DESIGN INTERVENTION

structural detail

ADV VI STUDIO

CRITIC: MARIO GOODEN + TORKWASE DYSON