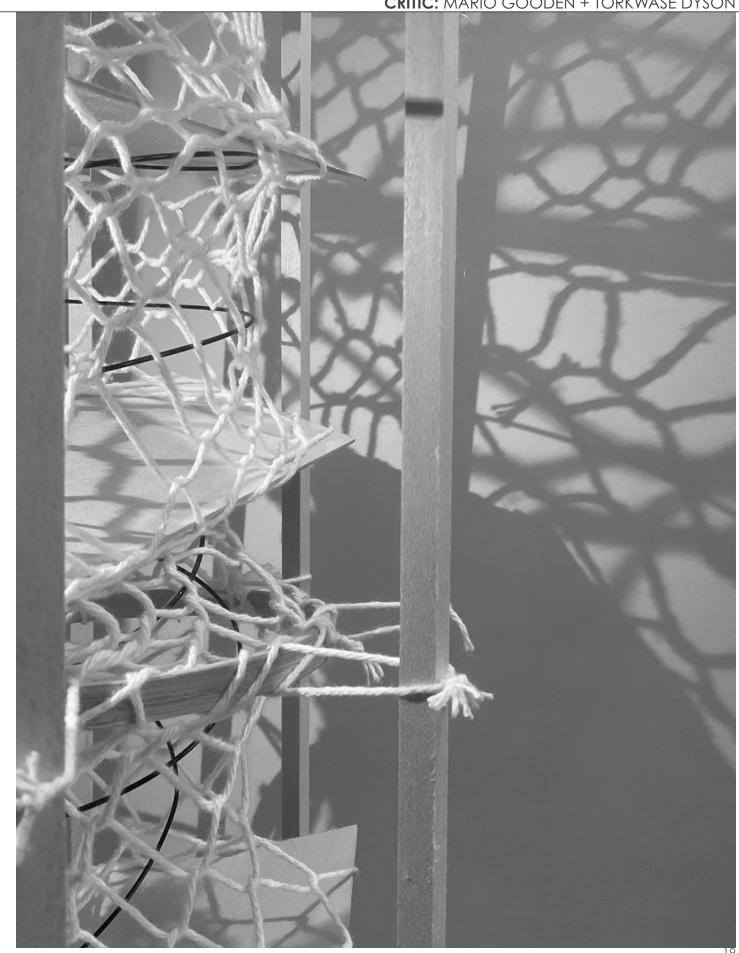

#### **04** DESIGN INTERVENTION

structural detail

ADV VI STUDIO

CRITIC: MARIO GOODEN + TORKWASE DYSON