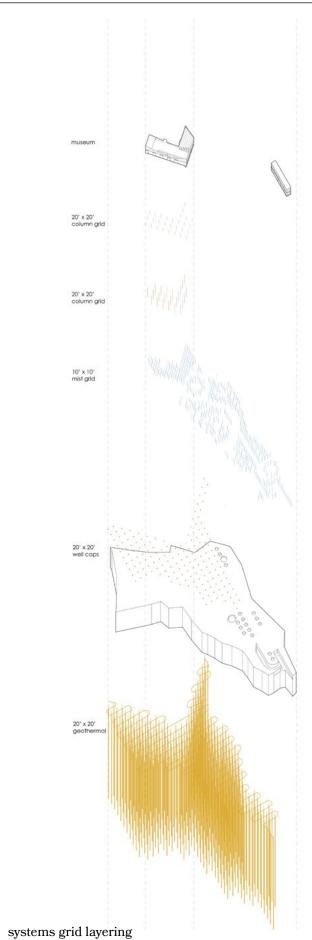

#### **04** DESIGN INTERVENTION

structural detail

ADV VI STUDIO

CRITIC: MARIO GOODEN + TORKWASE DYSON