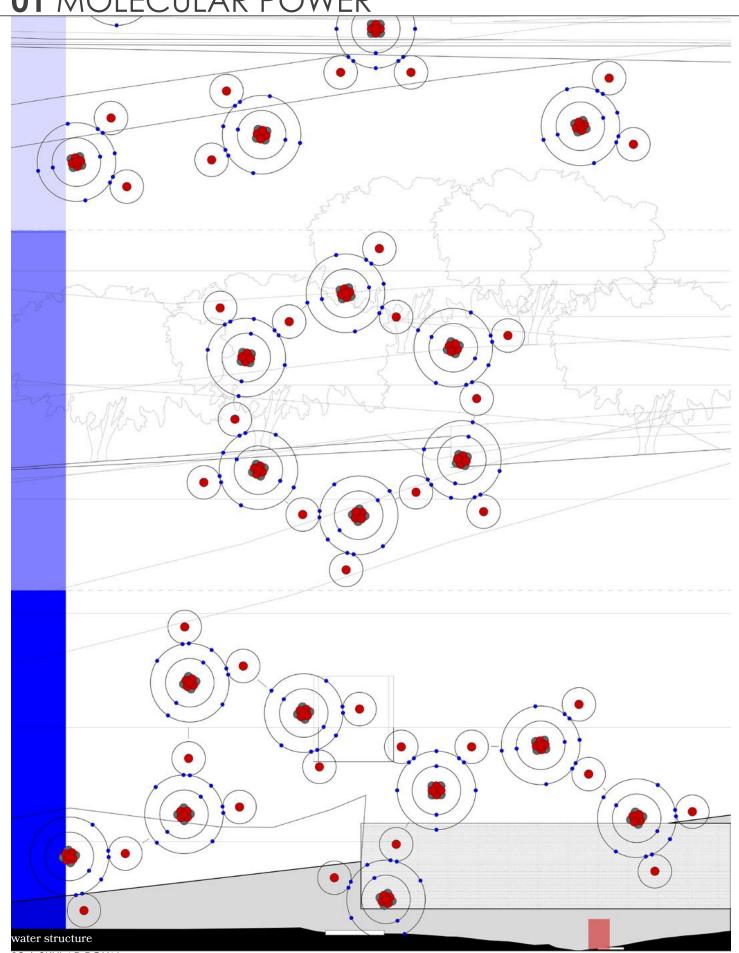

ADV VI STUDIO SPRING 2021 PATERSON, NEW JERSEY

CRITIC: MARIO GOODEN + TORKWASE DYSON

ADV VI STUDIO
CRITIC: MARIO GOODEN + TORKWASE DYSON

01 MOLECULAR POWER

01 MOLECULAR POWER

argument and theory: migration spatial studies