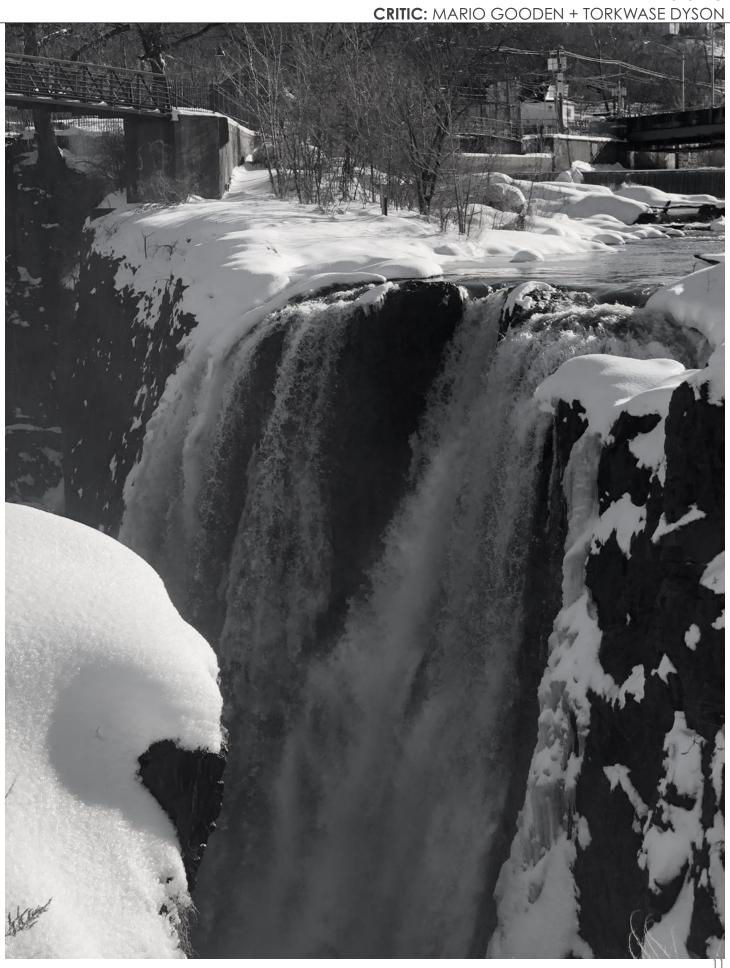

water

preliminary explorations: design and the body

How does one think about how to use the stadium and the falls as an anchor while utilizing this underlying element of technology that allows for both power and mobility?