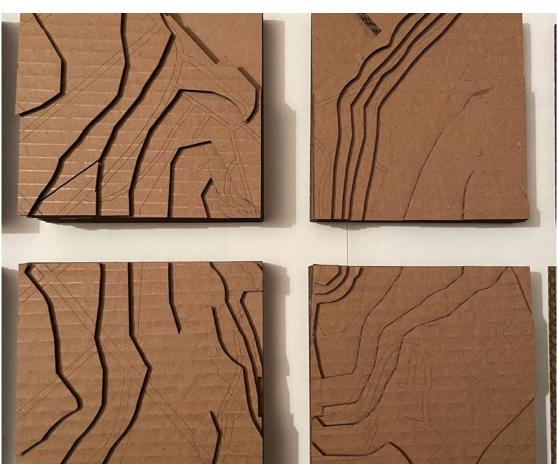

The migration of water in New York and the migration of nurses to New York City to assist with Covid-19 patients has spatial qualities at different scales, from environmental to the individual body.

first responder migration drawing

first responder migration construction

stadium

electric plant

park

water

stadium

electric plant

park

water

preliminary explorations: design and the body

How does one think about how to use the stadium and the falls as an anchor while utilizing this underlying element of technology that allows for both power and mobility?