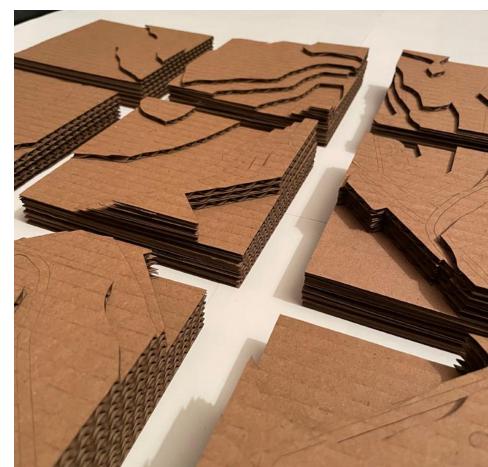

The migration of water in New York and the migration of nurses to New York City to assist with Covid-19 patients has spatial qualities at different scales, from environmental to the individual body.

first responder migration drawing

first responder migration construction

stadium

electric plant

park

water

stadium

electric plant

park

water

preliminary explorations: design and the body

How does one think about how to use the stadium and the falls as an anchor while utilizing this underlying element of technology that allows for both power and mobility?