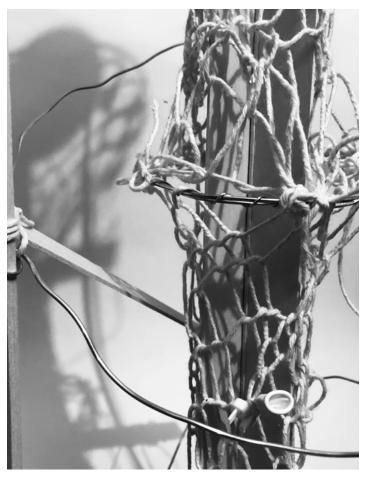

#### **04** DESIGN INTERVENTION

structural detail

ADV VI STUDIO

CRITIC: MARIO GOODEN + TORKWASE DYSON