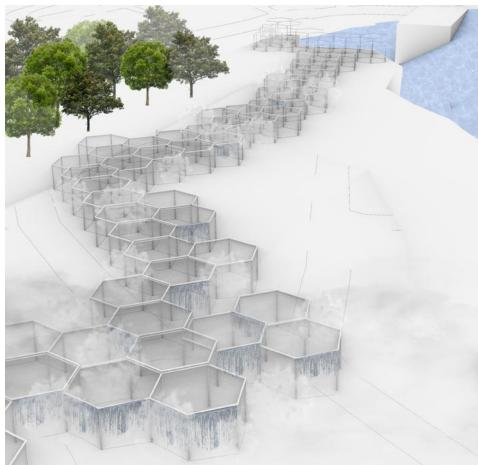

water

preliminary explorations: design and the body

How does one think about how to use the stadium and the falls as an anchor while utilizing this underlying element of technology that allows for both power and mobility?