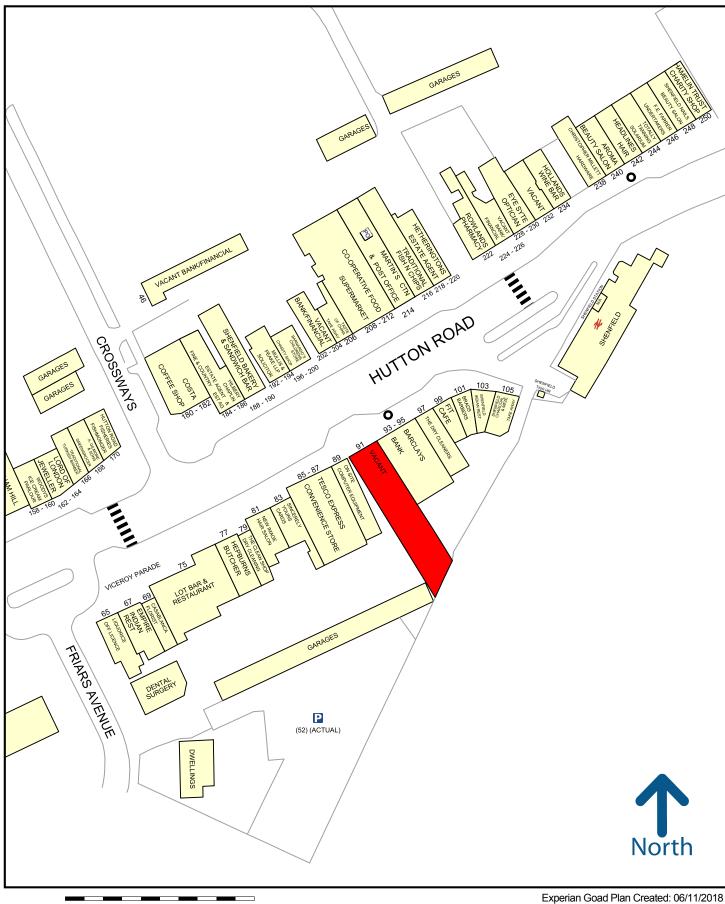

#### Location

The premises (formerly the National Westminster Bank) are prominently situated on the south side of Hutton Road, Shenfield, a short distance from Shenfield Station. Neighbouring occupiers include Barclays Bank, Tesco Express, Costa Coffee and the Co-Op.

50 metres

perian Goad Plan Created: 06/11/2018 Created By: Mass and Co