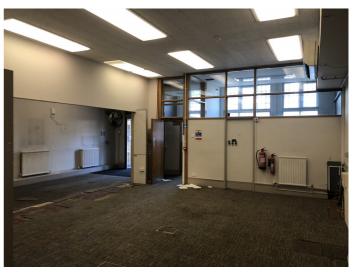

## Accommodation

The premises comprise a former banking hall situated over ground floor including staff facilities, Kitchen and store rooms, two of which were former safe vaults. The following areas are measured on a net internal basis:

| Retail Area | 1,136 sq.ft ( 105.54 m <sup>2</sup> ) |
|-------------|---------------------------------------|
| Stores      | 291 sq.ft ( 27.03 m <sup>2</sup> )    |
| Kitchen     | 127 sq.ft (11.80 m <sup>2</sup> )     |
| Total       | 1,554 sq.ft (144.37 m <sup>2</sup> )  |