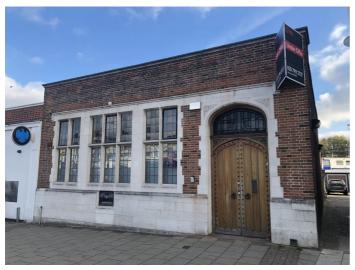

#### PROMINENT RETAIL PREMISES

 $1,554 \text{ sq.ft} (144.37 \text{ m}^2)$ 

#### Location

The premises (formerly the National Westminster Bank) are prominently situated on the south side of Hutton Road, Shenfield, a short distance from Shenfield Station. Neighbouring occupiers include Barclays Bank, Tesco Express, Costa Coffee and the Co-Op.