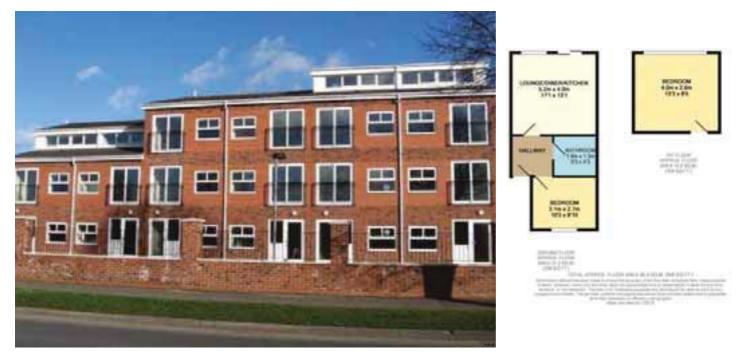

## **Description:**

A first floor apartment situated within a modern block within a popular residential area well served by local amenities. The property comprises: entrance hall, living room/kitchen, two bedrooms and a bathroom.

#### Living Room/ Kitchen: 13'2" x 16'11" (4m x 5.2m)

Having fitted wall cupboards and base units incorporating a single drainer stainless steel sink unit, integrated oven and electric hob with extractor over, plumbing for a washing machine and recess for a fridge freezer. There is an electric heater, double glazed window and double glazed sliding door providing access to a Juliet balcony.

**Bedroom 1:** 8'11" x 10'3" (2.7m x 3.1m) (max) With electric heater, rear facing double glazed window and built in wardrobes.

**Bathroom:**  $5'6'' \times 7'8'' (1.7m \times 2.3m)$ Having a suite comprising a panelled bath, pedestal wash basin and low level w.c. There is an electric heated towel rail and extractor fan.

 $\label{eq:bedroom 2: 13'3'' x 8'5'' (4m x 2.6m) (max)} \\ \mbox{With electric heater and front facing double glazed window.}$ 