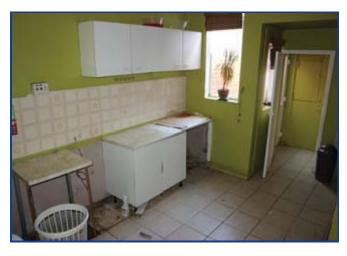

#### **ACCOMMODATION**

**GROUND FLOOR** 

Lounge: 11ft 5in x 10ft 10in max

Kitchen: 15ft 2in max (11ft 11in min) x 10ft 10in max

**Bathroom** 