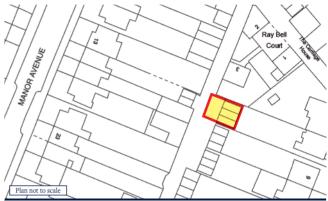

### Description

- Three garages
- Accessed from Wickham Mews
- There may be development potential (subject to requisite consents)
- A two storey property has been constructed adjacent to the garages

#### Accommodation

• Total Site Area approximately 970 sq ft