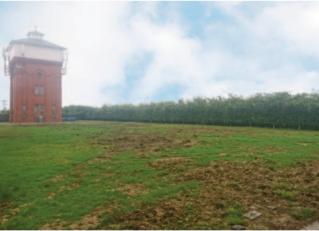

# Land at Fordham Road Soham, Ely, Cambridgeshire CB7 5LE

A rectangular shaped grassland site of approximately 0.5 acres with potential for development, within easy reach of the shops and amenities of Soham and Fordham. **Vacant**.

# Location

- Situated off the north side of Fordham Road, close to its junction with Soham Road
- A selection of shops, cafés and restaurants can be found nearby in Soham and to a further extent in Ely
- The surrounding countryside provides a variety of recreational areas

# Description

- A rectangular shaped grassland site
- Potential for development subject to the requisite consents