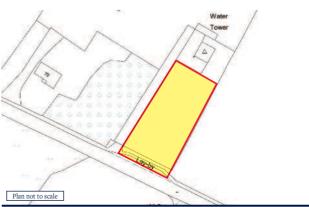

# Description

- A rectangular shaped grassland site
- Potential for development subject to the requisite consents

### Accommodation

• A rectangular shaped site of approximately 0.5 acre