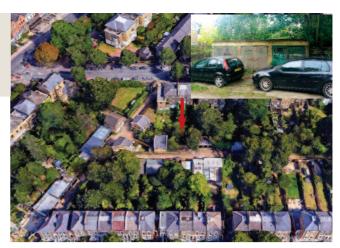

# Garages rear of 4 Wickham Road Brockley, London SE4 1PB

Three garages on a site of approximately 970 sq ft with development potential, well located close to shopping and recreational amenities of Brockley and New Cross. **Vacant.** 

#### Location

- Located near to the junction of Wickham Mews and Wickham Road
- Shopping facilities can be found nearby and to a further extent in Brockley and New Cross
- Recreational amenities of Hilly Fields Park and Brookmill Park are both easily accessible
- Brockley, St Johns

### Description

- Three garages
- Accessed from Wickham Mews
- There may be development potential (subject to requisite consents)
- A two storey property has been constructed adjacent to the garages