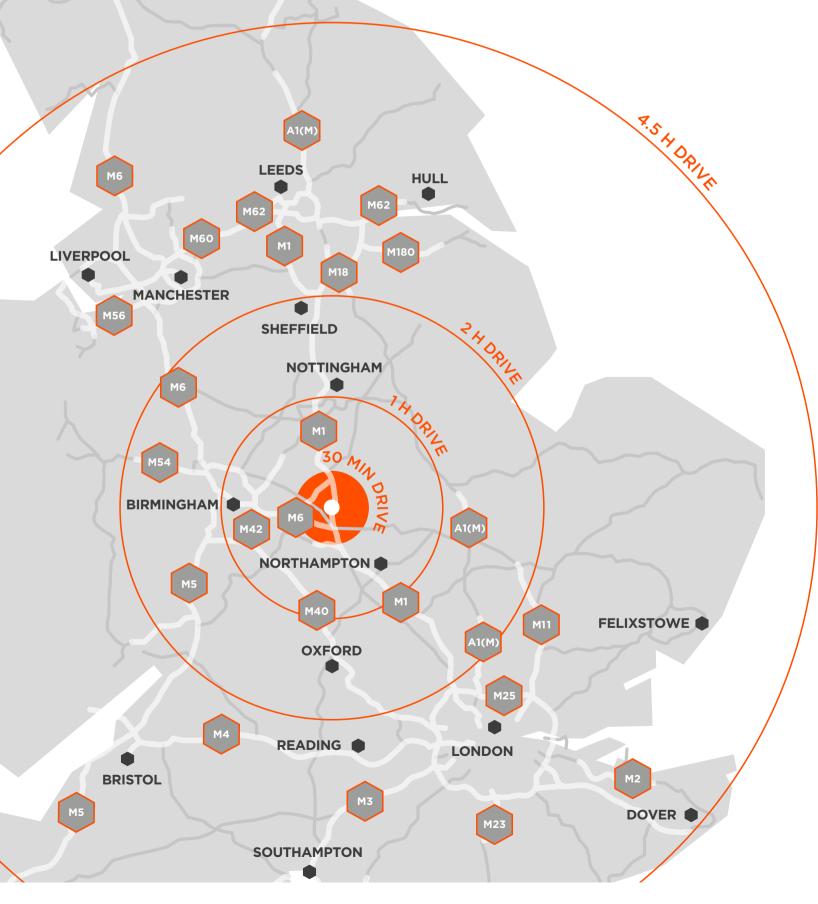

# INTHE HEART OF THE GOLDEN TRIANGLE

### ESTABLISHED AND SUCCESSFUL LOCATION

Lutterworth is located in the county of Leicestershire approximately 90 miles to the North of London and 40 miles to the East of Birmingham. Magna Park lies to the West of Lutterworth town centre and is located approximately 2.5 miles from J20 of the M1, 7 miles from J1 of the M69 and 4.5 miles from J1 of the M6. The unit is located on Wellington Parkway.

### TRAVEL DISTANCES

| M1 JUNCTION 20              | 2.5 MILES |
|-----------------------------|-----------|
| M6 JUNCTION 1               | 4.5 MILES |
| M69 JUNCTION 1              | 7 MILES   |
| DIRFT RAIL FREIGHT TERMINAL | 9 MILES   |
| COVENTRY                    | 19 MILES  |
| BIRMINGHAM                  | 39 MILES  |
| CENTRAL LONDON              | 89 MILES  |
| EAST COAST PORTS            | 150 MILES |

### LARGEST

Dedicated distribution park i

24/7

24-hour unrestricted

85%

85% of UK
population within a
4.5-hour HGV drive

525,792

525,792 people of working age within