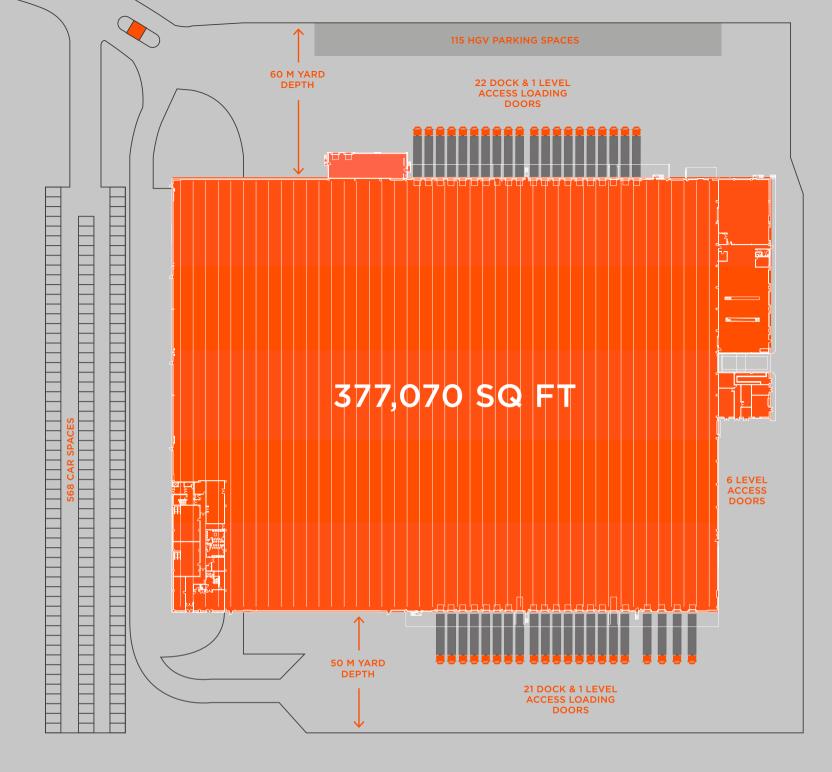

## **377,070 SQ FT**DISTRIBUTION WAREHOUSE

### SETTING NEW **STANDARDS**

XDOCK377 provides a fully refurbished cross dock distribution warehouse with Grade A specification and excellent provision of welfare facilities.

| FLOOR AREA                              | SQ FT   | SQ M   |
|-----------------------------------------|---------|--------|
| WAREHOUSE                               | 323,930 | 30,093 |
| GROUND FLOOR WELFARE                    | 9,375   | 871    |
| FIRST FLOOR OFFICE /<br>WELFARE/CANTEEN | 9,526   | 885    |
| SECOND FLOOR OFFICE                     | 9,247   | 859    |
| THIRD FLOOR OFFICE                      | 9,257   | 860    |
| VMU                                     | 12,390  | 1,151  |
| GATEHOUSE                               | 181     | 17     |
| PLANT ROOM                              | 3,164   | 294    |
| GROSS INTERNAL AREA                     | 377,070 | 35,030 |

providing 568 car spaces with four electric car charging points

Fully refurbished offices with LED lighting, comfort cooling and raised access floors

EPC B44

50m and 60m loading yards

115 HGV parking