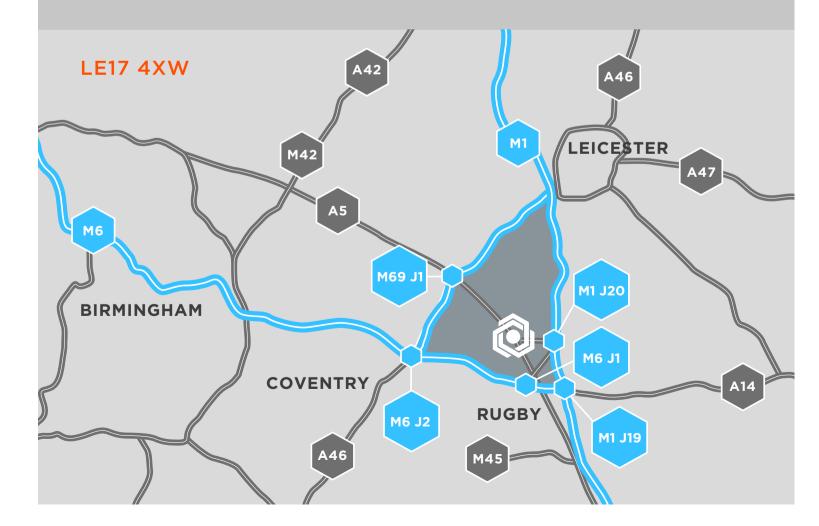

### ESTABLISHED AND SUCCESSFUL LOCATION

Lutterworth is located in the county of Leicestershire approximately 90 miles to the North of London and 40 miles to the East of Birmingham. Magna Park lies to the West of Lutterworth town centre and is located approximately 2.5 miles from J20 of the M1, 7 miles from J1 of the M69 and 4.5 miles from J1 of the M6. The unit is located on Wellington Parkway.

### TRAVEL DISTANCES

| M1 JUNCTION 20              | 2.5 MILES |
|-----------------------------|-----------|
| M6 JUNCTION 1               | 4.5 MILES |
| M69 JUNCTION 1              | 7 MILES   |
| DIRFT RAIL FREIGHT TERMINAL | 9 MILES   |
| COVENTRY                    | 19 MILES  |
| BIRMINGHAM                  | 39 MILES  |
| CENTRAL LONDON              | 89 MILES  |
| EAST COAST PORTS            | 150 MILES |