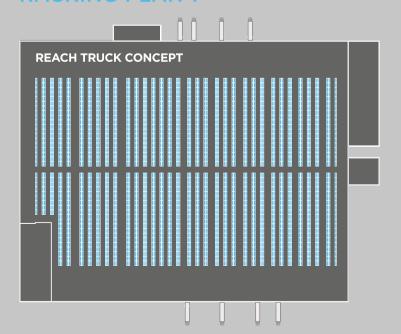

### **RACKING PLAN 1**

| RACKING<br>LAYOUT | PALLET<br>LOCATIONS<br>PER LEVEL | TOTAL CAPACITY<br>(USING 6 LEVELS) |
|-------------------|----------------------------------|------------------------------------|
| REACH TRUCK       | 5,038                            | 30,228                             |
| VNA               | 6,276                            | 37,656                             |