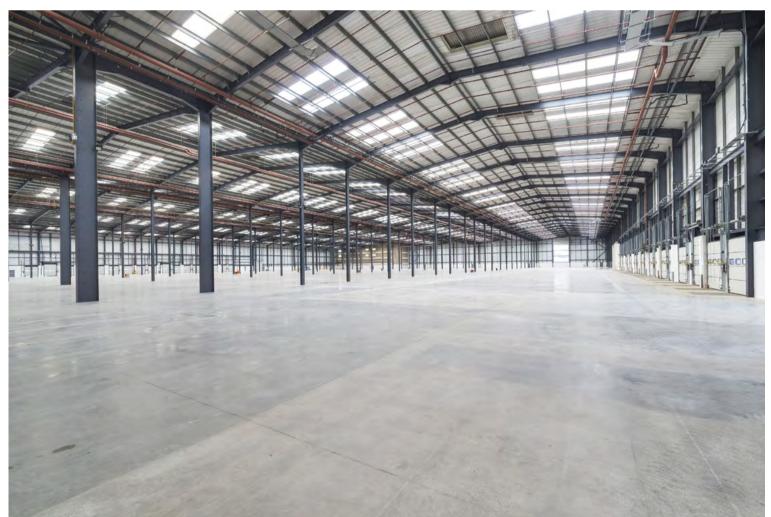

### SETTING NEW **STANDARDS**

XDOCK377 provides a fully refurbished cross dock distribution warehouse with Grade A specification and excellent provision of welfare facilities.

| FLOOR AREA                              | SQ FT   | SQ M   |
|-----------------------------------------|---------|--------|
| WAREHOUSE                               | 323,930 | 30,093 |
| GROUND FLOOR WELFARE                    | 9,375   | 871    |
| FIRST FLOOR OFFICE /<br>WELFARE/CANTEEN | 9,526   | 885    |
| SECOND FLOOR OFFICE                     | 9,247   | 859    |
| THIRD FLOOR OFFICE                      | 9,257   | 860    |
| VMU                                     | 12,390  | 1,151  |
| GATEHOUSE                               | 181     | 17     |
| PLANT ROOM                              | 3,164   | 294    |
| GROSS INTERNAL AREA                     | 377,070 | 35,030 |