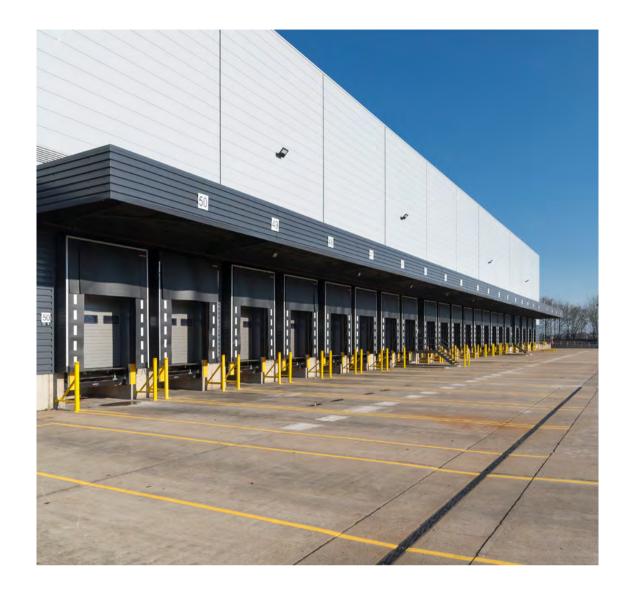

providing 568 car spaces with four electric car charging points

Fully refurbished offices with LED lighting, comfort cooling and raised access floors

EPC B44

50m and 60m loading yards

115 HGV parking