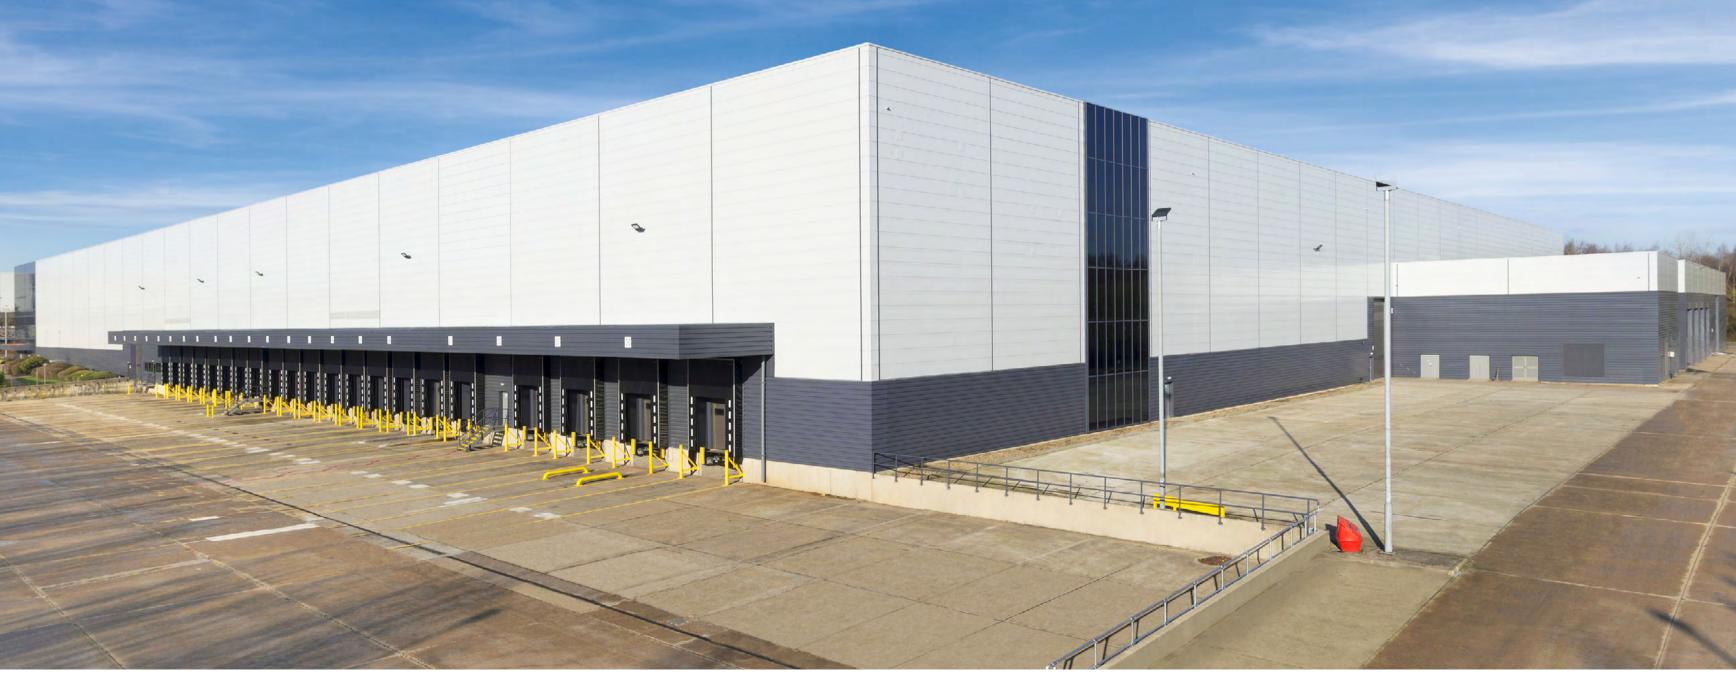

### SETTING NEW **STANDARDS**

XDOCK377 provides a fully refurbished cross dock distribution warehouse with Grade A specification and excellent provision of welfare facilities.

| FLOOR AREA                              | SQ FT   | SQ M   |
|-----------------------------------------|---------|--------|
| WAREHOUSE                               | 323,930 | 30,093 |
| GROUND FLOOR WELFARE                    | 9,375   | 871    |
| FIRST FLOOR OFFICE /<br>WELFARE/CANTEEN | 9,526   | 885    |
| SECOND FLOOR OFFICE                     | 9,247   | 859    |
| THIRD FLOOR OFFICE                      | 9,257   | 860    |
| VMU                                     | 12,390  | 1,151  |
| GATEHOUSE                               | 181     | 17     |
| PLANT ROOM                              | 3,164   | 294    |
| GROSS INTERNAL AREA                     | 377,070 | 35,030 |

providing 568 car spaces with four electric car charging points

Fully refurbished offices with LED lighting, comfort cooling and raised access floors

EPC B44

50m and 60m loading yards

115 HGV parking