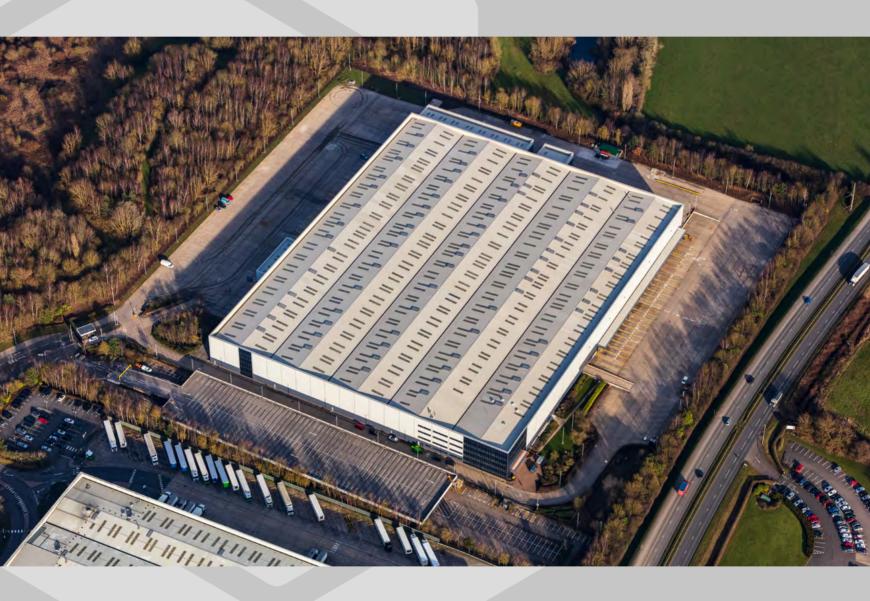

## **377,070 SQ FT**DISTRIBUTION WAREHOUSE

# CONNECT DIRECT WITH CROSS DOCKING AT XDOCK377

Strategically located

In the heart of the golden triangle

Home to 29 different occupiers

Europe's largest dedicated distribution park

### SETTING NEW **STANDARDS**

XDOCK377 provides a fully refurbished cross dock distribution warehouse with Grade A specification and excellent provision of welfare facilities.

| FLOOR AREA                              | SQ FT   | SQ M   |
|-----------------------------------------|---------|--------|
| WAREHOUSE                               | 323,930 | 30,093 |
| GROUND FLOOR WELFARE                    | 9,375   | 871    |
| FIRST FLOOR OFFICE /<br>WELFARE/CANTEEN | 9,526   | 885    |
| SECOND FLOOR OFFICE                     | 9,247   | 859    |
| THIRD FLOOR OFFICE                      | 9,257   | 860    |
| VMU                                     | 12,390  | 1,151  |
| GATEHOUSE                               | 181     | 17     |
| PLANT ROOM                              | 3,164   | 294    |
| GROSS INTERNAL AREA                     | 377,070 | 35,030 |