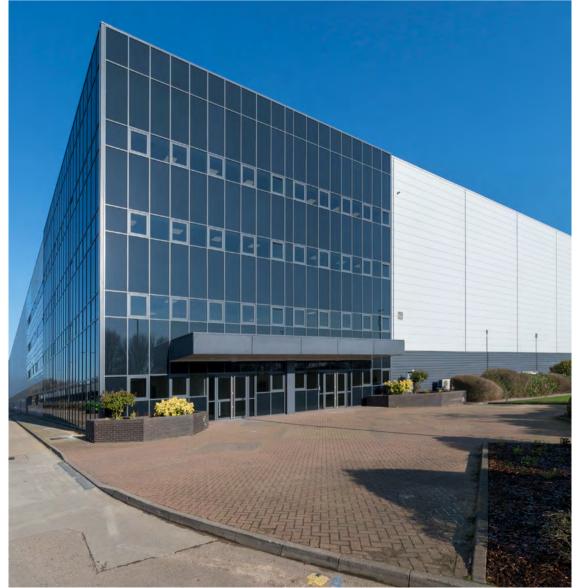

## **377,070 SQ FT**DISTRIBUTION WAREHOUSE

# CONNECT DIRECT WITH CROSS DOCKING AT XDOCK377

Strategically located

In the heart of the golden triangle

Home to 29 different occupiers

Europe's largest dedicated distribution park

### SETTING NEW **STANDARDS**

XDOCK377 provides a fully refurbished cross dock distribution warehouse with Grade A specification and excellent provision of welfare facilities.

| FLOOR AREA                              | SQ FT   | SQ M   |
|-----------------------------------------|---------|--------|
| WAREHOUSE                               | 323,930 | 30,093 |
| GROUND FLOOR WELFARE                    | 9,375   | 871    |
| FIRST FLOOR OFFICE /<br>WELFARE/CANTEEN | 9,526   | 885    |
| SECOND FLOOR OFFICE                     | 9,247   | 859    |
| THIRD FLOOR OFFICE                      | 9,257   | 860    |
| VMU                                     | 12,390  | 1,151  |
| GATEHOUSE                               | 181     | 17     |
| PLANT ROOM                              | 3,164   | 294    |
| GROSS INTERNAL AREA                     | 377,070 | 35,030 |