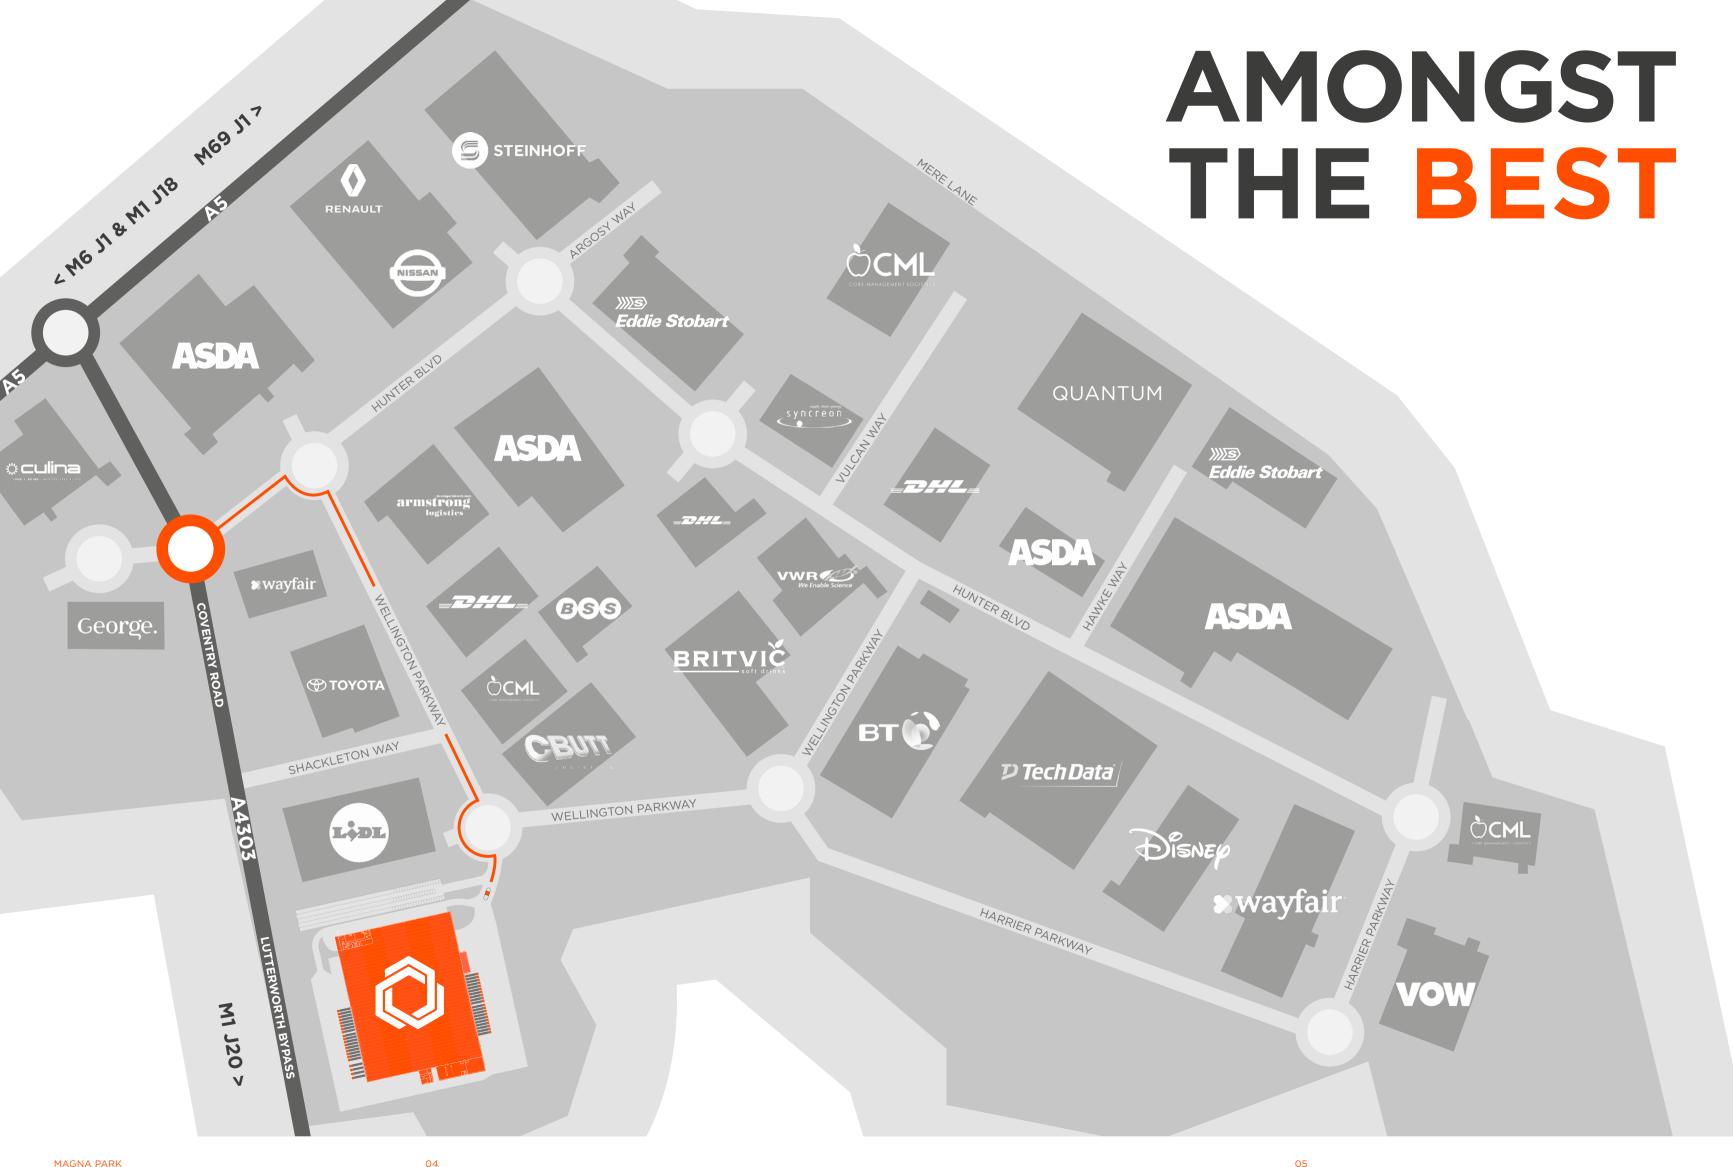

# INTHE HEART OF THE GOLDEN TRIANGLE

### ESTABLISHED AND SUCCESSFUL LOCATION

Lutterworth is located in the county of Leicestershire approximately 90 miles to the North of London and 40 miles to the East of Birmingham. Magna Park lies to the West of Lutterworth town centre and is located approximately 2.5 miles from J20 of the M1, 7 miles from J1 of the M69 and 4.5 miles from J1 of the M6. The unit is located on Wellington Parkway.

### TRAVEL DISTANCES

| M1 JUNCTION 20              | 2.5 MILES |
|-----------------------------|-----------|
| M6 JUNCTION 1               | 4.5 MILES |
| M69 JUNCTION 1              | 7 MILES   |
| DIRFT RAIL FREIGHT TERMINAL | 9 MILES   |
| COVENTRY                    | 19 MILES  |
| BIRMINGHAM                  | 39 MILES  |
| CENTRAL LONDON              | 89 MILES  |
| EAST COAST PORTS            | 150 MILES |

### LARGEST

Dedicated distribution park i

24/7

24-hour unrestricted

85%

85% of UK
population within a
4.5-hour HGV drive

525,792

525,792 people of working age within