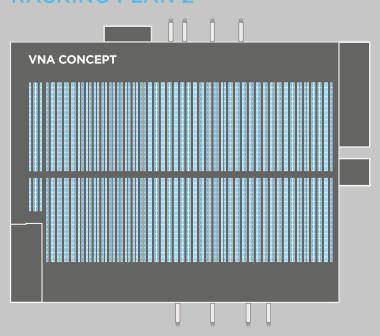

### **RACKING PLAN 2**

| RACKING<br>LAYOUT | PALLET<br>LOCATIONS<br>PER LEVEL | TOTAL CAPACITY<br>(USING 6 LEVELS) |
|-------------------|----------------------------------|------------------------------------|
| REACH TRUCK       | 5,038                            | 30,228                             |
| VNA               | 6,276                            | 37,656                             |