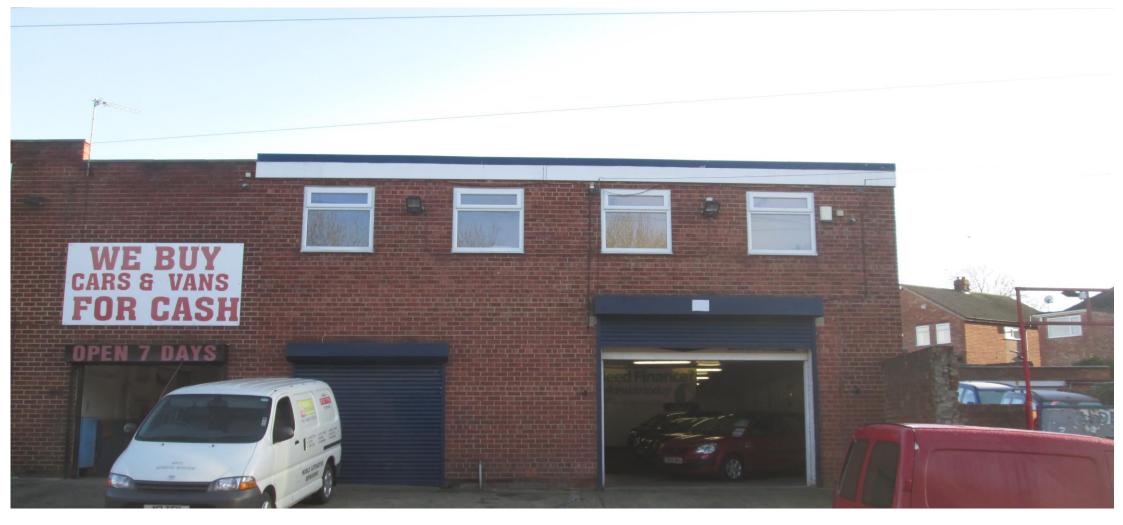

#### SITUATION/LOCATION

The property is situated on a parade of similar showroom properties on Whessoe Road approximately 1.5 miles north of Darlington town centre. The immediate vicinity incorporates a number of vehicle showrooms and in our opinion the unit would suit a synergistic use. Darlington is located approximately 14 miles west of Middlesbrough and 20 miles south of Durham with access via the A66 and A1M respectively.

## **PREMISES**

Attached vehicle showroom comprising open plan sales with valet booth together with offices and stores. The property is of traditional brick construction under a part flat felt covered roof and pitched asbestos roof to the rear. Forecourt parking is available at the front.