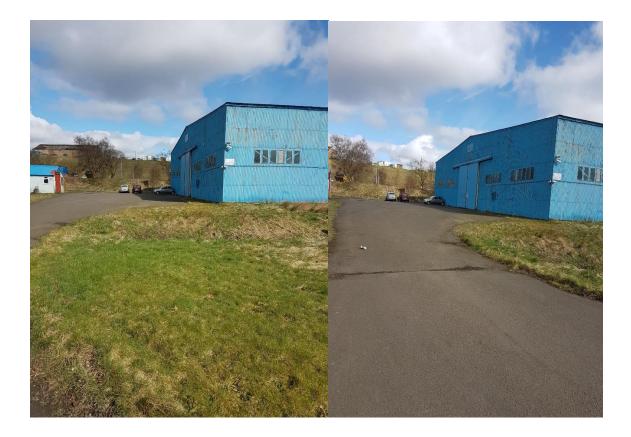

## **Description:**

The premises comprise a stand-alone single story industrial/warehouse premises with yard/parking. The building is of steel frame construction with profiled metal sheeting under a pitched and clad roof.

Vehicles access is provided via roller shutter to the front elevation with separate pedestrian access also provided. Internally the premises have been arranged to provide open plan industrial / warehouse accommodation which benefits from a concrete floor.

## Accommodation:

Available Units are:

Unit 6B: Floor Size GIA 5,000 sq. ft.

Unit 6C: Floor size GIA 5,000 sq. ft.

Unit 15: Floor Size GIA 5,500 sq. ft.