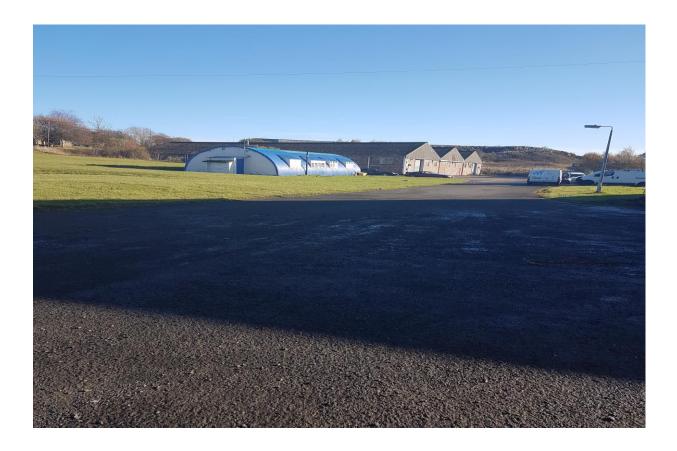

## **Description:**

The premises comprise a stand-alone single story industrial/warehouse premises with yard/parking. The building is of steel frame construction with profiled metal sheeting under a pitched and clad roof.

Vehicles access is provided via roller shutter to the front elevation with separate pedestrian access also provided. Internally the premises have been arranged to provide open plan industrial / warehouse accommodation which benefits from a concrete floor.

The site includes various individual industrial units, large sheds and workshops.