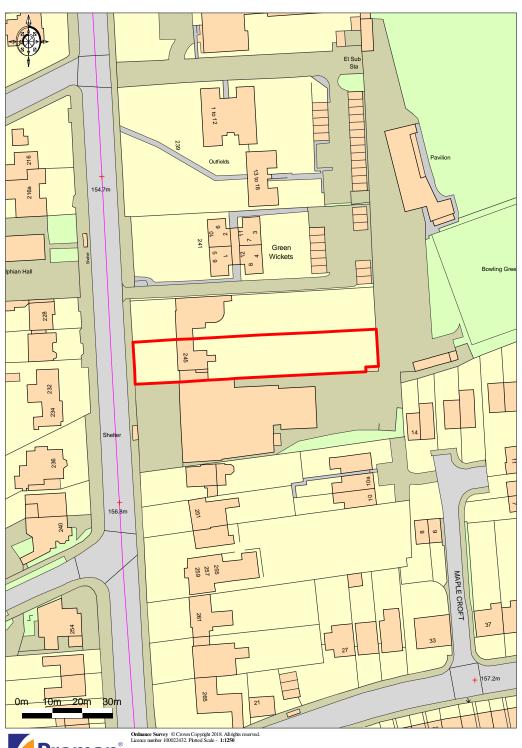

The total site area of approx. 0.28 acres/0.11 hectares.

Ref: G5801

Date: March 2018

**Subject To Contract** 

Indicative purposes only

245 Alcester Road South Kings Heath Birmingham B14 6DT

Not to Scale For identification purposes only.