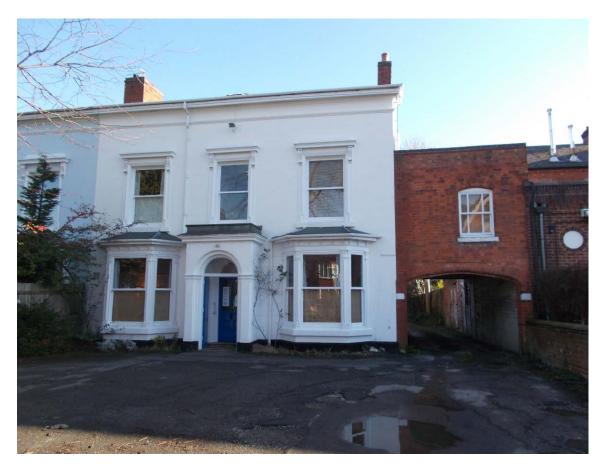

# FORMER TREATMENT CENTRE 245 ALCESTER ROAD SOUTH KINGS HEATH BIRMINGHAM B14 6DT

2,077 sq. ft. (192.90 sq. m.)
Approx. Total IPMS 3 - Offices

- \* Total site area of approx. 0.28 acres/0.11 hectares
- \* Suitable for alternative uses (subject to planning)

### **Description:**

The property comprises a mid-terraced selfcontained brick built building.

The property is arranged over 3 floors providing cellular accommodation with the following specification:

- Painted walls
- Gas central heating
- Tile, carpet and laminate flooring.

In addition, W.C facilities are provided on each floor and a kitchen on the ground floor.

A cellar is also provided.

Externally, the property benefits from car parking to the front and rear of the property.