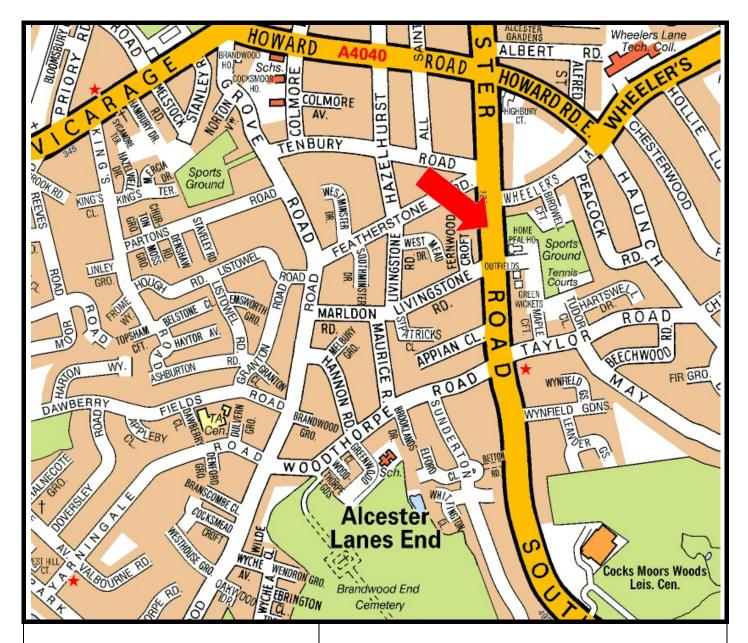

#### Location:

The property is located on A435 Alcester Road South in the South Birmingham suburb of Kings Heath.

The property is approximately 5 miles from Birmingham City Centre and approximately 6 miles North of Junction 3 of the M42 motorway.

Ref: G5801

Date: March 2018

**Subject To Contract** 

Indicative purposes only

245 Alcester Road South Kings Heath Birmingham B14 6DT

Not to Scale For identification purposes only.