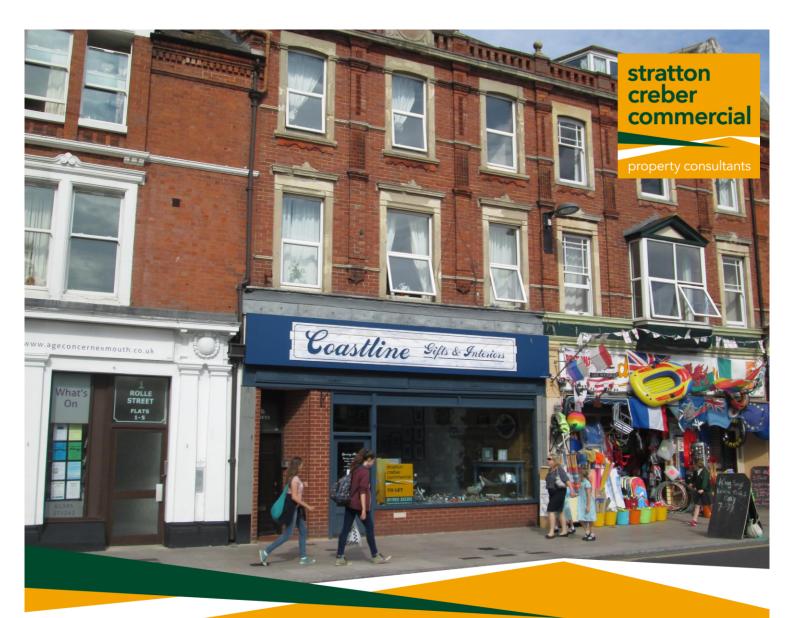

# 3 Rolle Street, Exmouth, Devon, EX8 1NJ

Prominent ground floor shop with large storage area

Busy trading position

Sales area: 1,006 sq ft / 93.46 sq m plus storage: 397 sq ft / 36.77 sq m

New lease immediately available

#### Location

The property benefits from a busy trading position opposite the Strand and close to Magnolia Shopping Precinct and the town main car park.

Nearby occupiers include Tesco Express, NatWest, Nationwide, Barclays, Rolys Fudge, Sports Direct and The Savoy Cinema.

#### Description

The property comprises a ground floor self-contained lock up shop with generous storage and staff facilities to the rear. The premises benefit from large open main sales to the front with attractive wooden floor and pendant lighting.