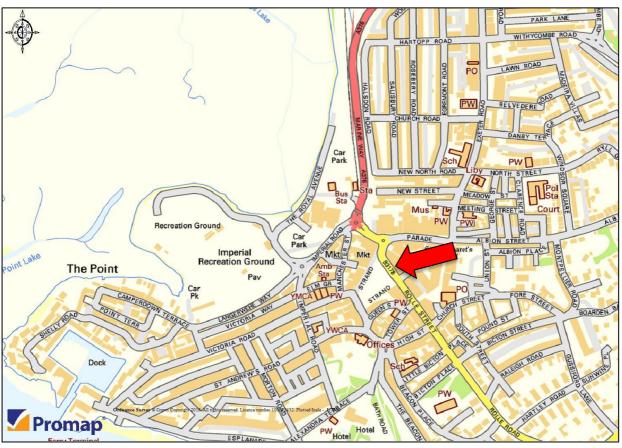

#### Location

The property benefits from a busy trading position opposite the Strand and close to Magnolia Shopping Precinct and the town main car park.

Nearby occupiers include Tesco Express, NatWest, Nationwide, Barclays, Rolys Fudge, Sports Direct and The Savoy Cinema.