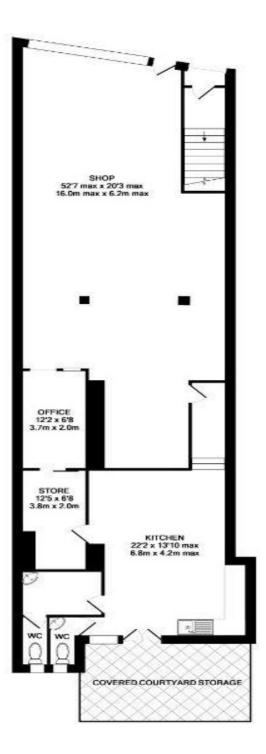

#### Description

The property comprises a ground floor self-contained lock up shop with generous storage and staff facilities to the rear. The premises benefit from large open main sales to the front with attractive wooden floor and pendant lighting.

## Accommodation

The property comprises the following approximate dimensions and floor areas.

 Gross frontage:
 21'4" / 6.5m

 Shop depth:
 53'4" / 16.25m

 Internal width:
 20'5" / 6.24m

 Main sales area:
 1,006 sq ft / 93.46 sq m

 Total storage:
 397 sq ft / 36.77 sq m

 **Total floor area:** 1,403 sq ft / 130 sq m