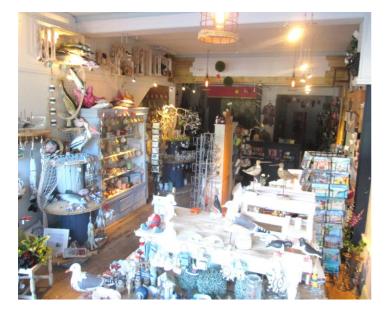

#### Description

The property comprises a ground floor self-contained lock up shop with generous storage and staff facilities to the rear. The premises benefit from large open main sales to the front with attractive wooden floor and pendant lighting.

## Accommodation

The property comprises the following approximate dimensions and floor areas.

 Gross frontage:
 21'4" / 6.5m

 Shop depth:
 53'4" / 16.25m

 Internal width:
 20'5" / 6.24m

 Main sales area:
 1,006 sq ft / 93.46 sq m