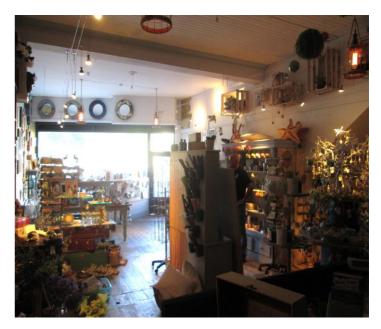

#### Description

The property comprises a ground floor self-contained lock up shop with generous storage and staff facilities to the rear. The premises benefit from large open main sales to the front with attractive wooden floor and pendant lighting.

## Accommodation

The property comprises the following approximate dimensions and floor areas.

 Gross frontage:
 21'4" / 6.5m

 Shop depth:
 53'4" / 16.25m

 Internal width:
 20'5" / 6.24m

 Main sales area:
 1,006 sq ft / 93.46 sq m