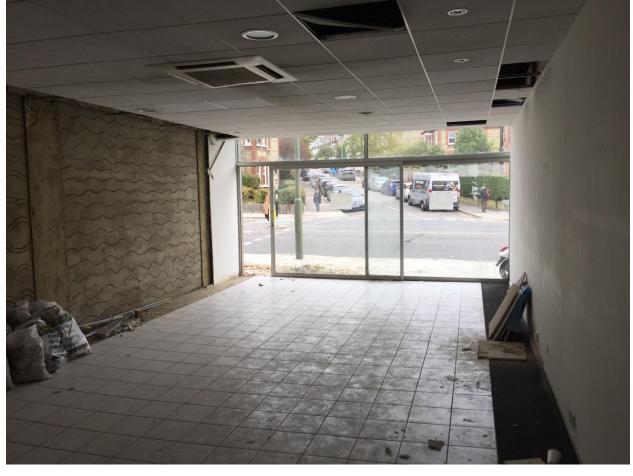

**DESCRIPTION:** The premises comprise a ground floor shop unit, previously used as a Mitsubishi showroom. It offers a large, glazed frontage with an open sales area and staff WC.

## **ACCOMMODATION:**

| Area                    | Size    |           |
|-------------------------|---------|-----------|
| <b>Total Sales Area</b> | 84 sq m | 900 sq ft |

**SERVICES:** None of the services have been tested and it is the responsibility of the proposed tenant to satisfy themselves as to their operation/condition.