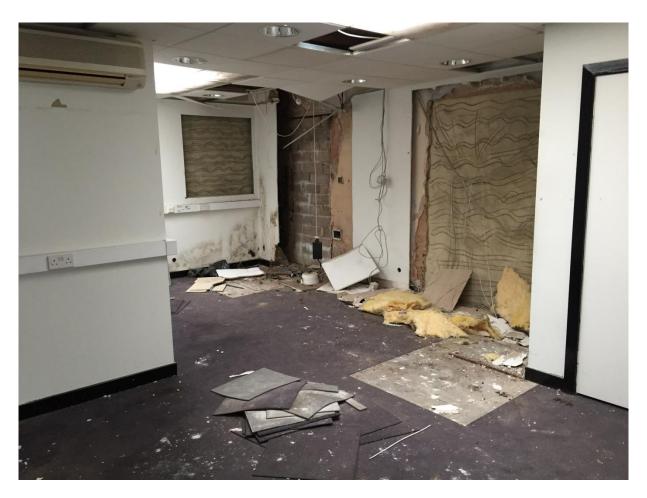

**DESCRIPTION:** The premises comprise a ground floor shop unit, previously used as a Mitsubishi showroom. It offers a large, glazed frontage with an open sales area and staff WC.

## **ACCOMMODATION:**

| Area                    | Size    |           |
|-------------------------|---------|-----------|
| <b>Total Sales Area</b> | 84 sq m | 900 sq ft |

**SERVICES:** None of the services have been tested and it is the responsibility of the proposed tenant to satisfy themselves as to their operation/condition.