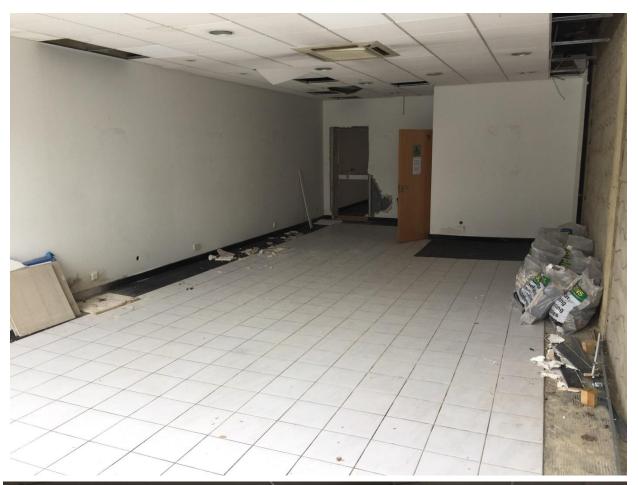

**DESCRIPTION:** The premises comprise a ground floor shop unit, previously used as a Mitsubishi showroom. It offers a large, glazed frontage with an open sales area and staff WC.

## **ACCOMMODATION:**

| Area                    | Size    |           |
|-------------------------|---------|-----------|
| <b>Total Sales Area</b> | 84 sq m | 900 sq ft |

**SERVICES:** None of the services have been tested and it is the responsibility of the proposed tenant to satisfy themselves as to their operation/condition.