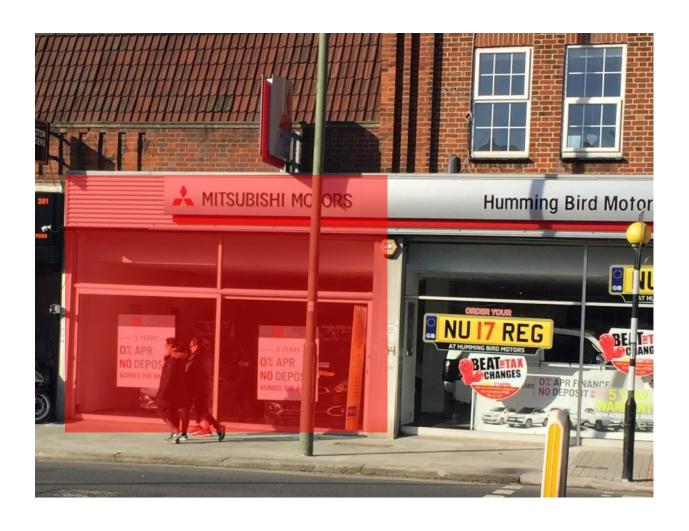

## 203 Regent's Park Road London N3 3LN

**SHOP TO LET** 

84 sq m (900 sq ft)

£13,000 per annum exclusive

**LOCATION**: The property is situated on the east side of Regent's Park Road, close to the junction with North Crescent, offering a range of local businesses. The property is less than one mile south of Finchley Central (Northern Line) Station and a number of bus routes pass by. The A406 (North Circular Road) is less than a mile from the property, providing access to suburban London, the A1 and M1 motorway.

**DESCRIPTION:** The premises comprise a ground floor shop unit, previously used as a Mitsubishi showroom. It offers a large, glazed frontage with an open sales area and staff WC.