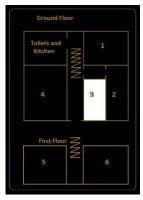

## **DESCRIPTION:**

**TO LET** 

Absolute House is a splendid Essex Barn conversion offering an exceptional rural working environment for several businesses. The building has an impressive entrance hall with shared kitchen and WC facilities located on the ground floor overlooking the rear of the property. The building has central

heating by radiators, good lighting, wood flooring and has free Wi-Fi for use by all the tenants. Suite 3 (235ft<sup>2 -</sup> 22m<sup>2</sup>) is approximately 4.5m wide by 5m deep with glass partition windows overlooking the entrance hall. Ideal for a small or new business as the office is offered on an inclusive basis. Nil business rates payable for eligible tenant. There is ample onsite parking