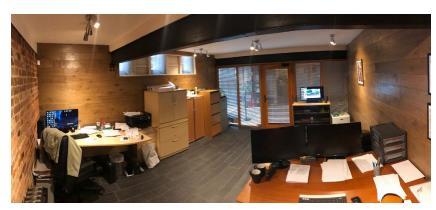

## **DESCRIPTION:**

**TO LET** 

Absolute House is a splendid Essex Barn conversion offering an exceptional rural working environment for several businesses. The building has an impressive entrance hall with shared kitchen and WC facilities located on the ground floor overlooking the rear of the property. The building has central

heating by radiators, good lighting, wood flooring and has free Wi-Fi for use by all the tenants. Suite 3 (235ft<sup>2 -</sup> 22m<sup>2</sup>) is approximately 4.5m wide by 5m deep with glass partition windows overlooking the entrance hall. Ideal for a small or new business as the office is offered on an inclusive basis. Nil business rates payable for eligible tenant. There is ample onsite parking