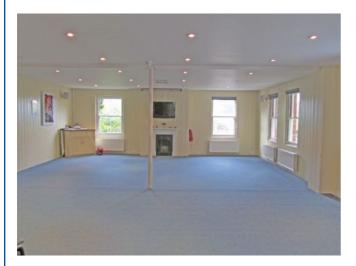

## Meeting room

 $32' \times 23' (9.8m \times 7.0m)$ 

736 sq ft (68.4 sq m)

Twin aspect, inset circular lights, feature fireplace, panelled walls, carpet + radiators.

continued

Telephone 01825 76 44 88

Website www.lawsoncommercial.co.uk