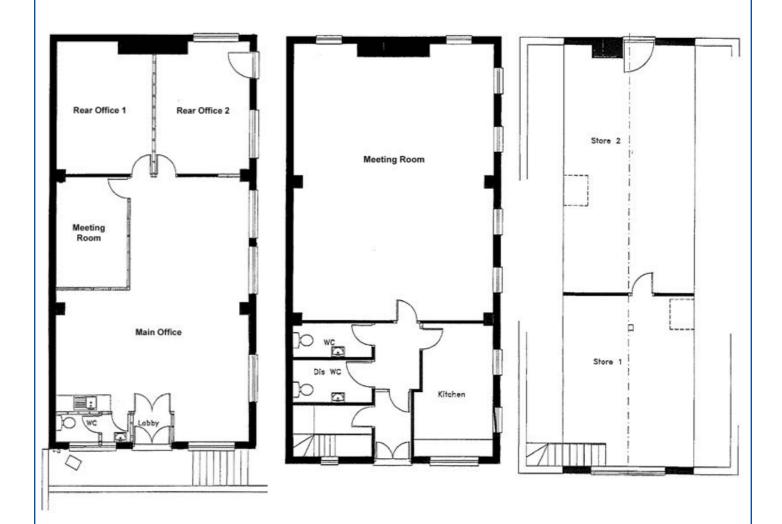

#### **Sketch Plans**

Lower Ground Floor Ground Floor 1st Floor

#### **Ground Floor**

**Entrance hallway** Door + stairs to 1st floor.Alpha CD gas boiler + lagged cylinder tank providing heating & hot water. Door to:

**Lobby** Doors to:

#### **Lower Ground Floor Offices**

Approached via separate external steps.

Main office Overall 23'  $\times$  31'9" (7.0m  $\times$  9.7m) 730 sq ft (67.8 sq m)

Twin aspect and having various radiators.

**Ist Floor** Suitable for storage and divided into 2 sections by a

lightweight timber partition. There is natural light from windows at the front, a roof light and a glazed door giving emergency fire escape access to the rear. The whole space is boarded to provide good usable space with a height