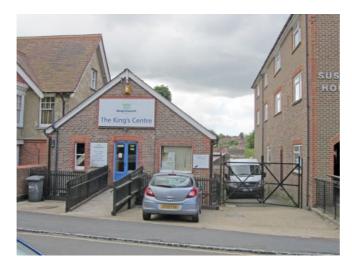

#### **LOCATION**

Situated in the heart of Uckfield being a few yards from the junction of Grange Road and the High Street. Immediately next door is Sussex House and the **Twisted Lemon** restaurant and opposite is free parking and, on the corner with the High Street, **Josefina** hand painted furniture & homeware shop.

#### 3. Sussex Studios, Grange Road, Uckfield

**Outside** To the front of the building is a sloping ramp providing disabled access to the ground

floor. There are 2 small car spaces to the front. To the side of the building behind secure gates is a further parking area for up to 3 cars. To the rear of the property is a lean-to