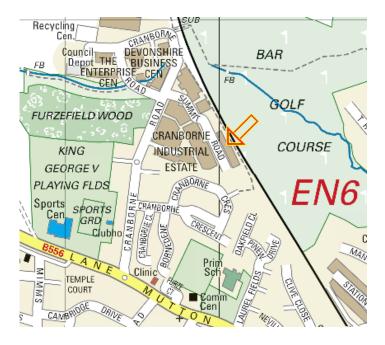

#### Location

Yard Plots 1 & 2.

Summit Road forms part of a private industrial estate 2.2 miles to the north-east of Jct 23/M25 and also 2 miles to Potters Bar Jct 24/25. Potters Bar town centre lies approx. 1 mile to the east, with an array of shopping and also has a fast railway connection to the City and West End.