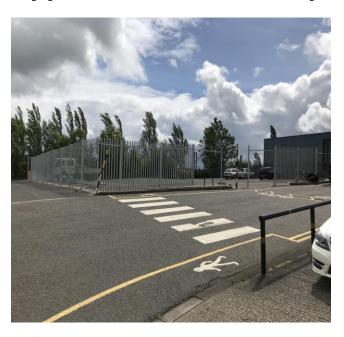

#### **Description**

Secure fenced plots.

Note: There are no electricity or water connections to these plots, so occupiers will need to arrange their own generators and portaloos.

#### Location

Yard Plots 1 & 2.

Summit Road forms part of a private industrial estate 2.2 miles to the north-east of Jct 23/M25 and also 2 miles to Potters Bar Jct 24/25. Potters Bar town centre lies approx. 1 mile to the east, with an array of shopping and also has a fast railway connection to the City and West End.