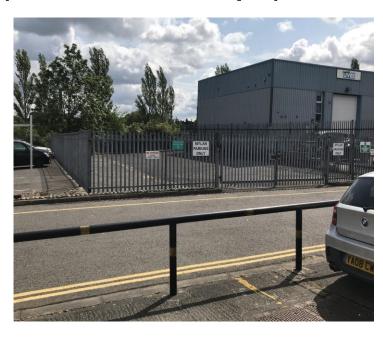

#### **Description**

Secure fenced plots.

Note: There are no electricity or water connections to these plots, so occupiers will need to arrange their own generators and portaloos.

#### Location

Yard Plots 1 & 2.

Summit Road forms part of a private industrial estate 2.2 miles to the north-east of Jct 23/M25 and also 2 miles to Potters Bar Jct 24/25. Potters Bar town centre lies approx. 1 mile to the east, with an array of shopping and also has a fast railway connection to the City and West End.