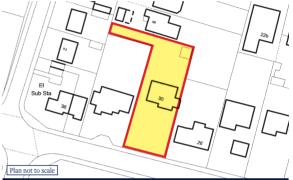

# 30 Church Road, Locks Heath Southampton, Hampshire SO31 6LU

Crown Copyright reserved.

This plan is based upon the Ordnance Survey Map with the sanction of the Controller of H M Stationery Office.

A well located detached property, previously used as a care home, presented in reasonable decorative order having further potential. **Vacant**.