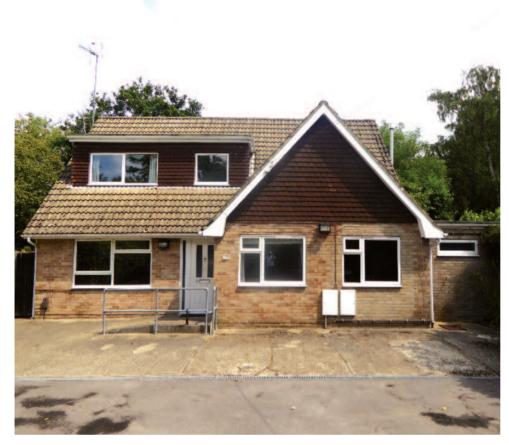

# 30 Church Road, Locks Heath Southampton, Hampshire SO31 6LU

Crown Copyright reserved.

This plan is based upon the Ordnance Survey Map with the sanction of the Controller of H M Stationery Office.

A well located detached property, previously used as a care home, presented in reasonable decorative order having further potential. **Vacant**.

## Description

- A detached property
- Presented in reasonable decorative order
- Gas central heating (not tested)
- Double glazing
- Rear garden and patio area