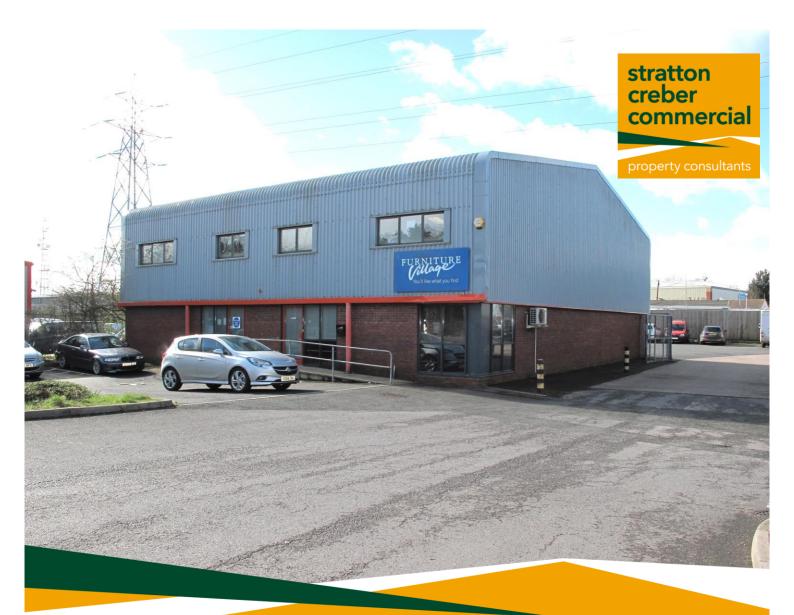

# To let

6 Goshawk Units, Osprey Road, Sowton Industrial Estate, Exeter, Devon, EX2 7JG

Viewing by prior appointment with Andrew Hosking (01392) 202203 andrew@sccexeter.co.uk Well located detached warehouse

#### Location

The property is located in a prominent position on Osprey Road on the popular Sowton Industrial Estate between Junction 29 and 30 of the M5 Motorway approximately 3.5 miles from Exeter city centre. Established occupiers nearby include the Royal Mail, B & Q, Electro Diesel (RCJ) Limited and Exeter Roof Racks and Boxes.

## Description

Unit 6 comprises a detached warehouse approached via a rear loading door with a ground floor office and staff facilities together with a mezzanine storage area.

There is a yard to the rear approached via steel gates and parking for approximately 15 vehicles plus 3 disabled spaces.