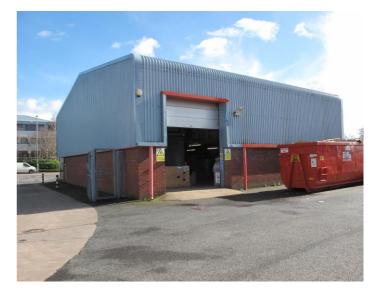

## Description

Unit 6 comprises a detached warehouse approached via a rear loading door with a ground floor office and staff facilities together with a mezzanine storage area.

There is a yard to the rear approached via steel gates and parking for approximately 15 vehicles plus 3 disabled spaces.