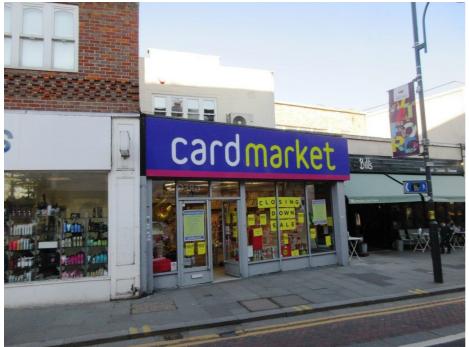

#### LOCATION

Situated on the High Street, this property is adjacent to **Supercuts** and **Bill's Restaurant**. Other occupiers nearby include **M&S**, **Primark**, **Metro Bank**, **Waterstones**, **Greggs** and **Tesco Express**.

#### DESCRIPTION

The property comprises a retail unit arranged over ground floor only. The front section provides a retail sales area with the benefit of a short return frontage window. At the rear, there is a storeroom, office, staffroom and a staff WC. The property is serviced from the front.