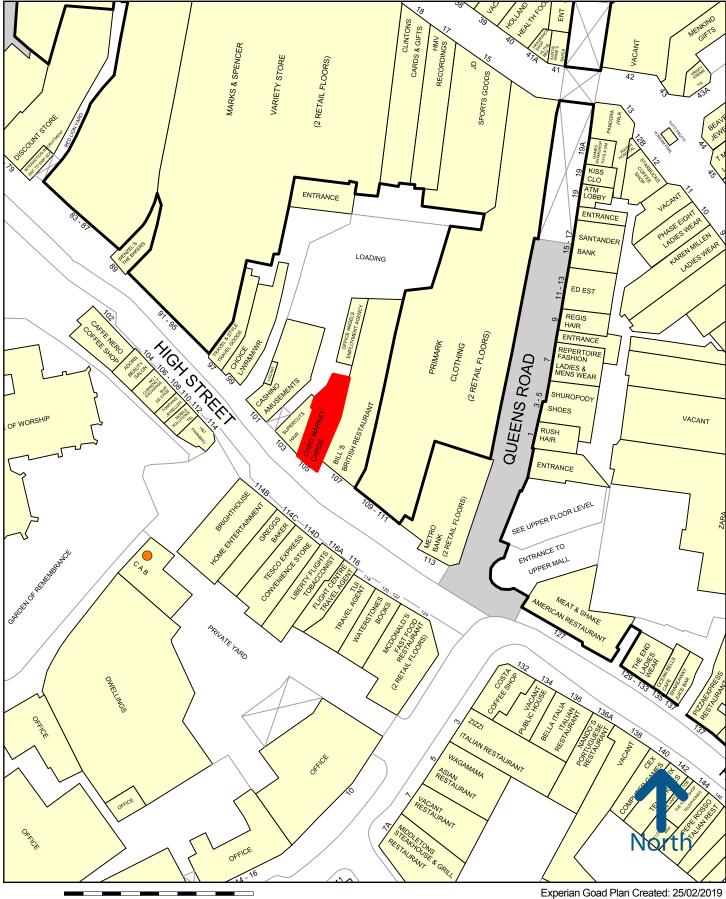

#### LOCATION

Situated on the High Street, this property is adjacent to **Supercuts** and **Bill's Restaurant**. Other occupiers nearby include **M&S**, **Primark**, **Metro Bank**, **Waterstones**, **Greggs** and **Tesco Express**.