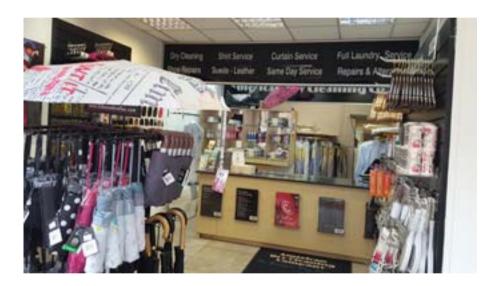

### **Description**

A self-contained retail property over ground and basement floors with a prominent frontage and rear access for servicing.