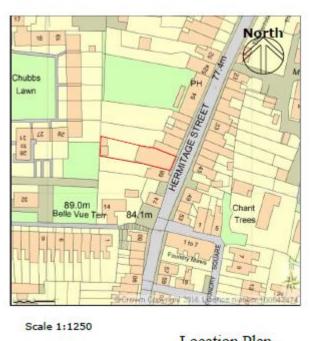

## **Additional Information**

• The property is shown outlined red on the site plan within the marketing particulars