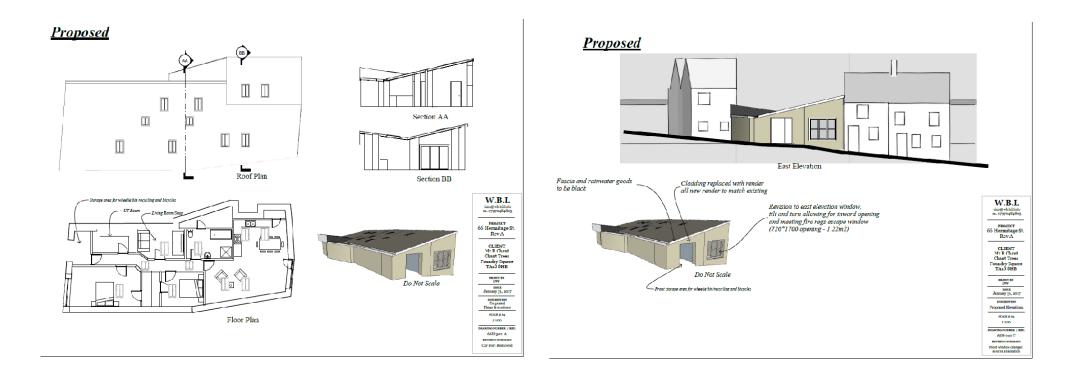

## **Planning & Proposed Conversion**

- Planning Permission was granted by South Somerset District Council under Planning Application No 16/04479/FUL for alterations, change of use and conversion of shop to single storey dwelling.
- Upon completion of the conversion the property will provide a good sized dwelling comprising large kitchen / diner, snug (or third bedroom), utility room, 2 bedrooms and bathroom and rear garden area.
- Further details of the planning permission and plans are available from the sale agents or from South Somerset's Planning website