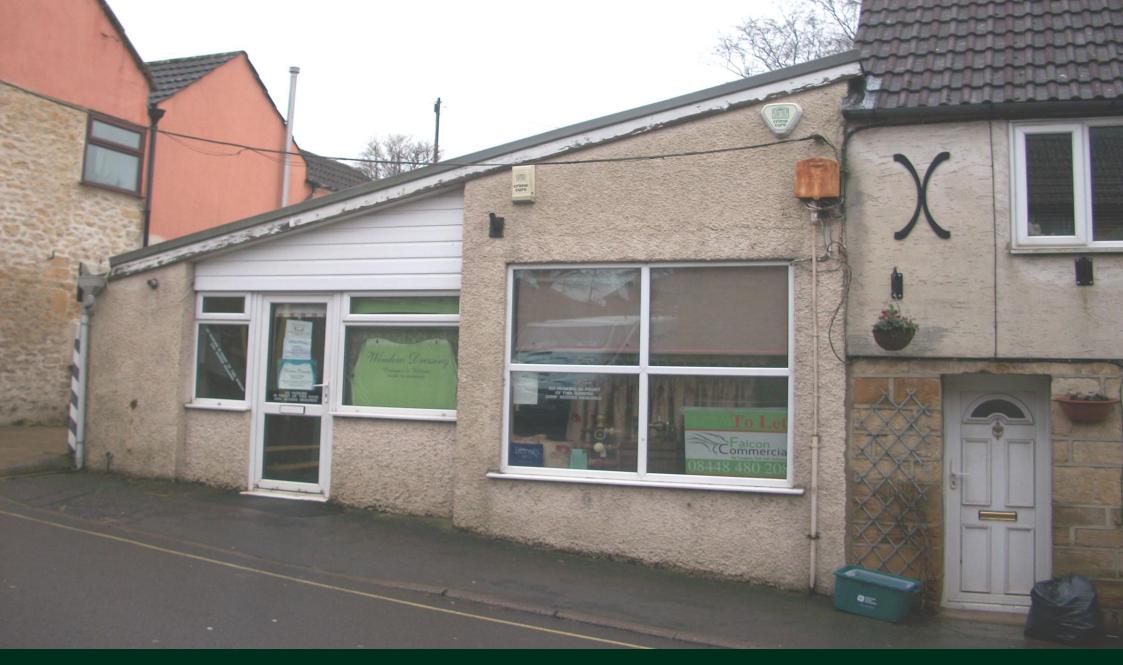

## Retail Showroom and Storage Building with Planning Consent for Residential Conversion

66 Hermitage Street, Crewkerne, Somerset TA18 8ET

Guide Price £80,000

- Attractive Position close to the town centre
- Planning Permission for conversion to 2 or 3 bedroom dwelling
- GIA Approximately 111 sq m (1,200 sq ft)
- Alternatively, Suitable for existing Business Use

## **The Property**

- The property is a single storey retail showroom property with ancillary workshop and storage accommodation.
- The property has an approximate internal area of 111 sq m (1,200 sq ft)
- Externally to the rear the property has a good sized garden area