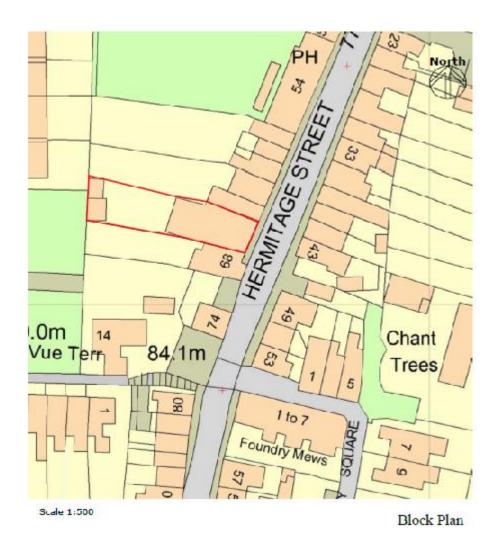

## **Additional Information**

• The property is shown outlined red on the site plan within the marketing particulars