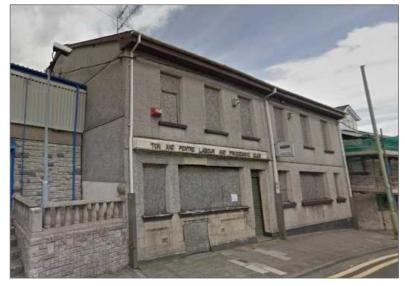

# BoxTon & Pentre Labour Club, 57-58 Llewellyn Street, Pentre,<br/>Mid Glamorgan CF41 7BW

#### A Vacant Former Social Club Offered with Planning Permission Submitted for Demolition of the Existing Building and the Erection of Eight Self-Contained Flats (6 x One Beds & 2 x Two Beds) with 12 Parking Spaces (Subject to Obtaining All Relevant Consent).

#### Description

The property comprises a semidetached former social club arranged over ground and first floors. The property is offered in shell condition.