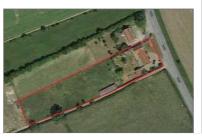

#### A Substantial Four Bedroom Detached House Set Within Approximately 1.15 Acres of Landscaped Gardens with a Paddock and Outbuilding.

#### Description

The property comprises a well proportioned four bedroom detached house arranged over ground and first floors on a substantial plot measuring approximately 1.15 acres.

#### Exterior

The property benefits from substantial gardens and a paddock with an outbuilding. The property further benefits from a double garage with off-street parking for several cars.