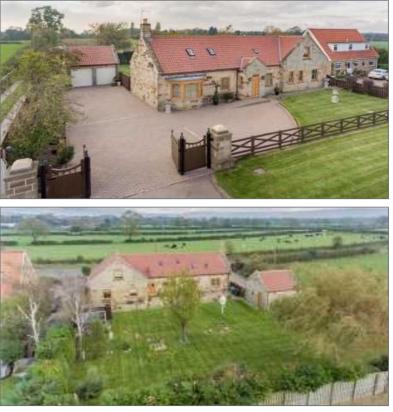

## By Order of the LPA Receivers The Views, High Street (B1257), Stokesley, Middlesbrough, Cleveland TS9 5JQ

\*Guide Price £525,000+

#### A Substantial Four Bedroom Detached House Set Within Approximately 1.15 Acres of Landscaped Gardens with a Paddock and Outbuilding.

#### Description

The property comprises a well proportioned four bedroom detached house arranged over ground and first floors on a substantial plot measuring approximately 1.15 acres.

#### Exterior

The property benefits from substantial gardens and a paddock with an outbuilding. The property further benefits from a double garage with off-street parking for several cars.