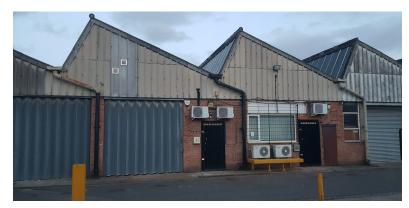

# **Unit 7 Midas Business Centre Wantz Road Dagenham RM10 8PS**

#### **DESCRIPTION:**

Unit 7 is located at the rear of the Business Centre. The available accommodation, totalling approx. 1,000ft² (92m²) is located on the first floor. The offices are of a high quality, air conditioned, with suspended ceilings and also benefit from a separate alarm for the floor. The building has CCTV at the front. The premises comprises of four separate rooms plus kitchenette and WC. There is independent access to the suite. The EPC rating is E: 111. Available now – ideal for a small or new business

#### LOCATION:

The Midas Business Centre is situated on Wantz Road, Dagenham which is a turning off Oxlow Lane lying between Rainham Road South and Heathway. There is good access to both the A13 and A12. To the west the A13 connects up to the M11/A406 link and to the east the A12/A127 connects to the M25.