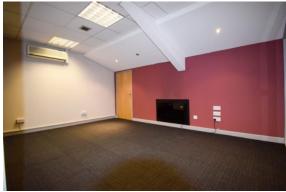

#### **DESCRIPTION:**

Unit 7 is located at the rear of the Business Centre. The available accommodation, totalling approx. 1,000ft² (92m²) is located on the first floor. The offices are of a high quality, air conditioned, with suspended ceilings and also benefit from a separate alarm for the floor. The building has CCTV at the front. The premises comprises of four separate rooms plus kitchenette and WC. There is independent access to the suite. The EPC rating is E: 111. Available now – ideal for a small or new business

**RENT:** £1,250 pcm all-inclusive rent (no VAT)

APPROXIMATE SIZE: 1,000ft<sup>2</sup> (92.2m<sup>2</sup>) GIA – 1<sup>st</sup> floor office suite