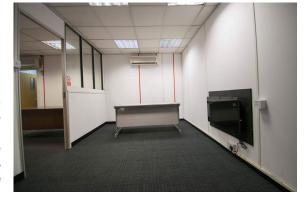

#### **DESCRIPTION:**

Unit 7 is located at the rear of the Business Centre. The available accommodation, totalling approx. 1,000ft² (92m²) is located on the first floor. The offices are of a high quality, air conditioned, with suspended ceilings and also benefit from a separate alarm for the floor. The building has CCTV at the front. The premises comprises of four separate rooms plus kitchenette and WC. There is independent access to the suite. The EPC rating is E: 111. Available now – ideal for a small or new business

**RENT:** £1,250 pcm all-inclusive rent (no VAT)

APPROXIMATE SIZE: 1,000ft<sup>2</sup> (92.2m<sup>2</sup>) GIA – 1<sup>st</sup> floor office suite