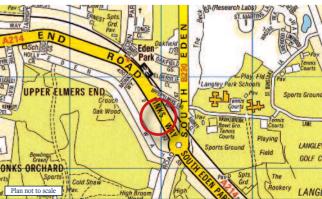

# Location

- Situated opposite the junction with Upper Elmers End Road
- Shopping facilities are available locally and to a greater extent on West Wickham High Street and in Croydon town centre, along with a good selection of cafés, bars and restaurants
- Recreational facilities can be found at Langley Park, which is a short distance away
- Nearby road communications are via the A214
- 😂 Eden Park, West Wickham