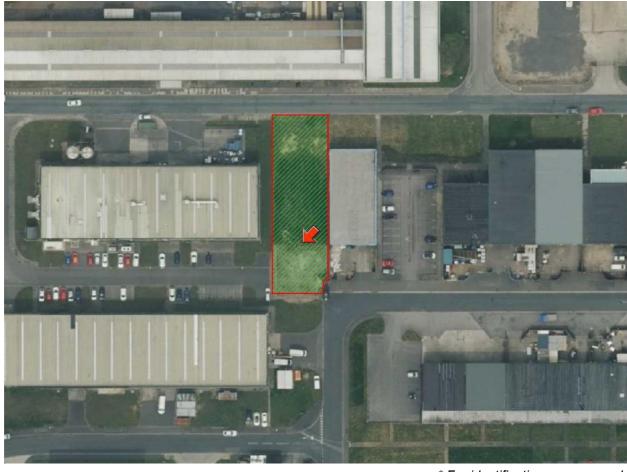

# FOR SALE Freehold

Commercial Development Site
Whinfield Drive, Aycliffe Business Park, Newton
Aycliffe, DL5 6AU

Offers in the Region of £45,000 Site area approx.0.26 acres

#### SITUATION/LOCATION

The site is located adjacent to Siesta Blinds between Whinfield Drive and Cumbie Way off Durham Way South and within Newton Aycliffe Business Park. The Business Park is an established and ever expanding business area incorporating international occupiers including Hitachi Rail, Husqvarna, Ebac and Gestamp Tallent. Newton Aycliffe lies approximately 8 miles north of Darlington and 13 miles south of Durham with access north and south bound via J59 A1M approximately 1.5 miles in driving distance from the site.

### SITE

Generally level site of rectangular proportions with potential access from Cumbie Way and Whinfield Drive.

Site area approx. 0.26 acres (measured from Promap Mapping Service)