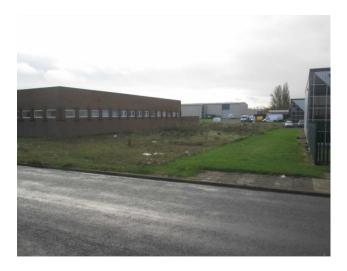

### SITE

Generally level site of rectangular proportions with potential access from Cumbie Way and Whinfield Drive.

Site area approx. 0.26 acres (measured from Promap Mapping Service)