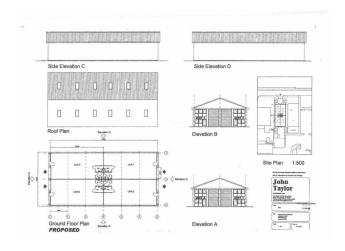

## **PLANNING PERMISSION**

Planning permission was granted in 2008 for the erection of four light industrial units providing a total gross internal floor area of 450sq.m. (4,842sq.ft.).

## Planning Ref 7/20080613/DM

We are advised by our client that preliminary ground works were initiated to perpetuate the planning consent. Interested parties are advised to confirm the validity of the planning permission with the Local Authority.