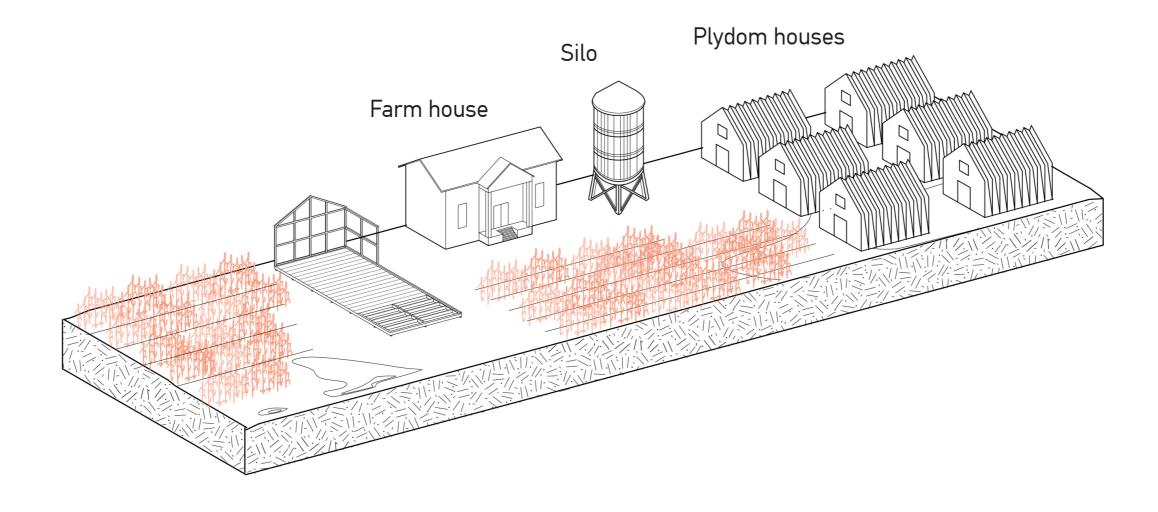

### FREEDOM CITY

Sharecroppers living on the plantation

Displaced due to mechanization and herbicides

From Mt. Beulah to Freedom City

Plantation Refugees living on tents

3 houses, 3 trucks, 5 tractors, one combine, one store, farm tools and 20 acres of wheat planted

4 housing types identified: -the cabin of the sharecroppers, -the tents, -the plydom houses -the permanent houses Self-Help housing manual \_ 1964

Building method: mass construction Organization of construction: work in groups of families It was seen as a means to train semi- or fully-skilled carpenters, brick layers, electricians, plumbers and potential constructors in the techniques of project construction so that they become a part of development of a national building industry.

-Second, the role of the house is not only as an accommodation but as a core that activates life and labor around it.

Farming Operations

Activity / Built Environment

PRODUCTIVE ACTIVITIES