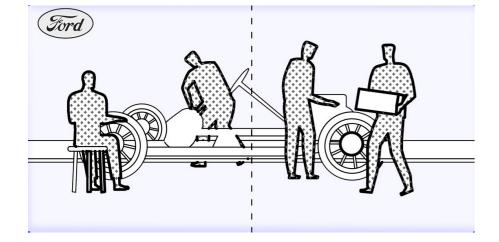

# FORD FOUNDATION AND LABOR

## FORDISM

-production on a moving assembly line

-organized labor

-a suggested and promoted economic order