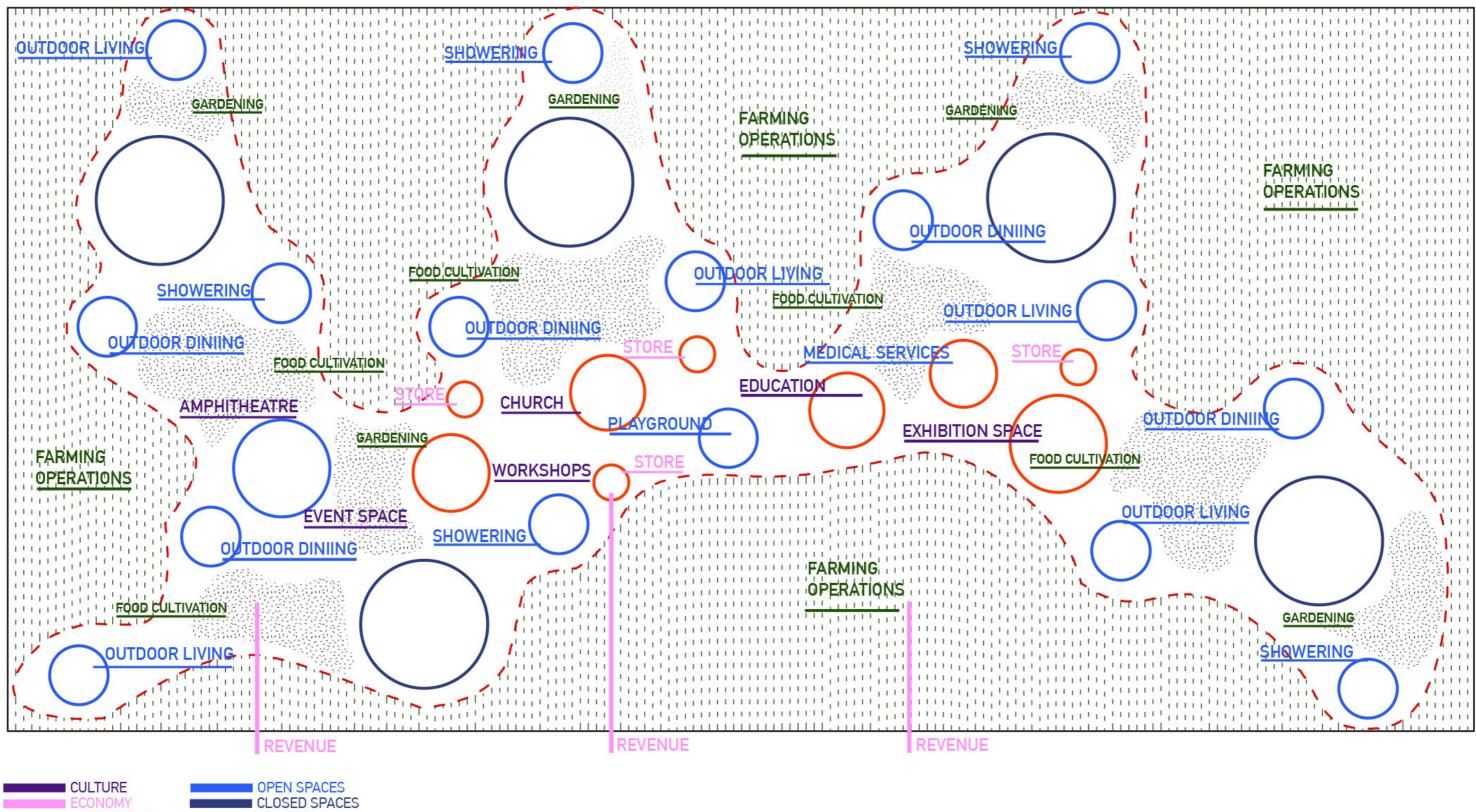

## INTERVENTION

Two main observations led to the concept of the proposal.

-First has to do with the fact that these 400 acres were seen as a land / an interface that hosts labor while the absence of leisure is remarkable.

-Second, the role of the house is not only as an accommodation but as a core that activates life and labor around it.

Farming Operations

Activity / Built Environment

PRODUCTIVE ACTIVITIES