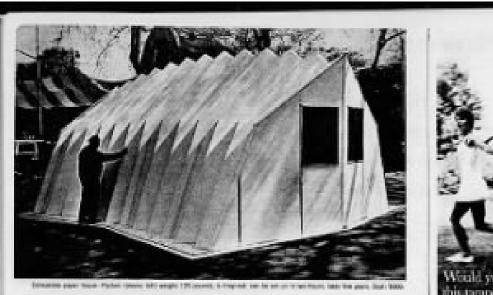

torriengenia, gait, nad-cally orner. Available whencontracting because we with The tangen that's right over he sight gift.

Director OFFER 2722. Provide State and the second s - Internet

A. Accordion Shelter Material: Polyurethane Board Packaged Size: NA Deployed Size: NA Weight: NA Erection: NA Material: Composite (foam, kraft, B. Plydom Shelter polyethylene) Packaged Size: NA Deployed Size: 5.18 m x 6.40 m x 3.05 m Weight: 1.58 kN Erection: 2 people, 1 hour

4 housing types identified: -the cabin of the sharecroppers, -the tents, -the plydom houses -the permanent houses Self-Help housing manual \_ 1964

Building method: mass construction Organization of construction: work in groups of families It was seen as a means to train semi- or fully-skilled carpenters, brick layers, electricians, plumbers and potential constructors in the techniques of project construction so that they become a part of development of a national building industry.