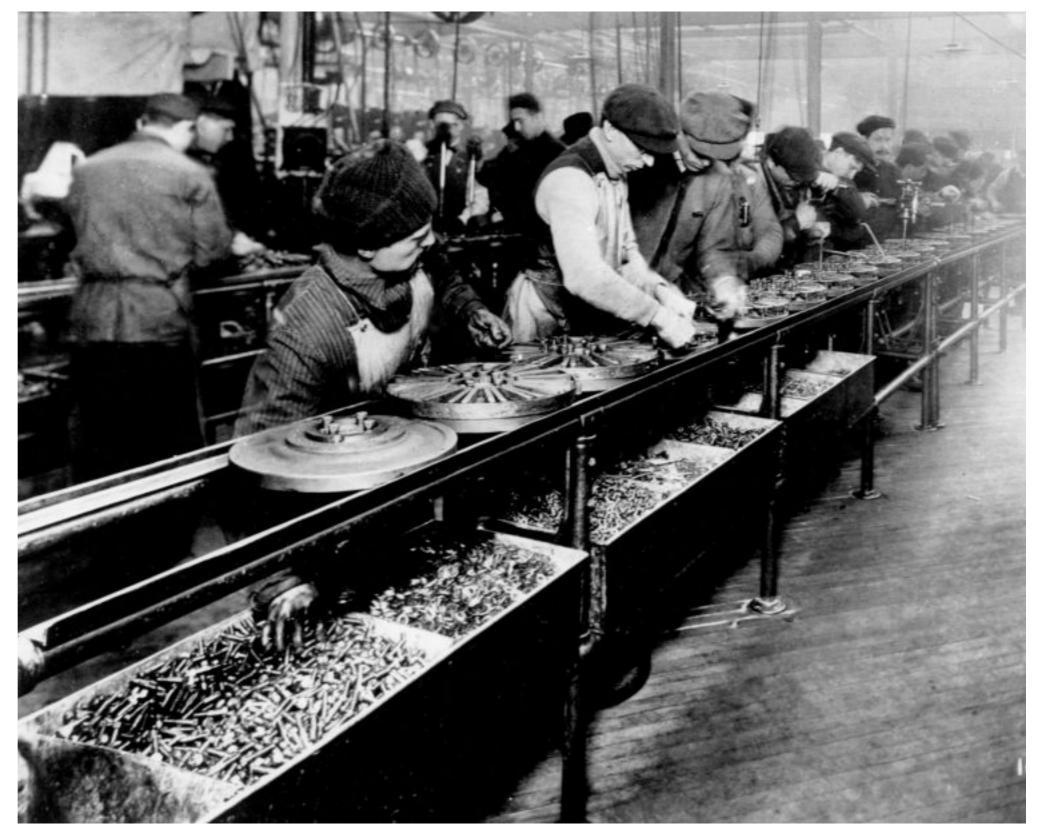

# FORD FOUNDATION AND LABOR

## FORDISM

-production on a moving assembly line

-organized labor

-a suggested and promoted economic order