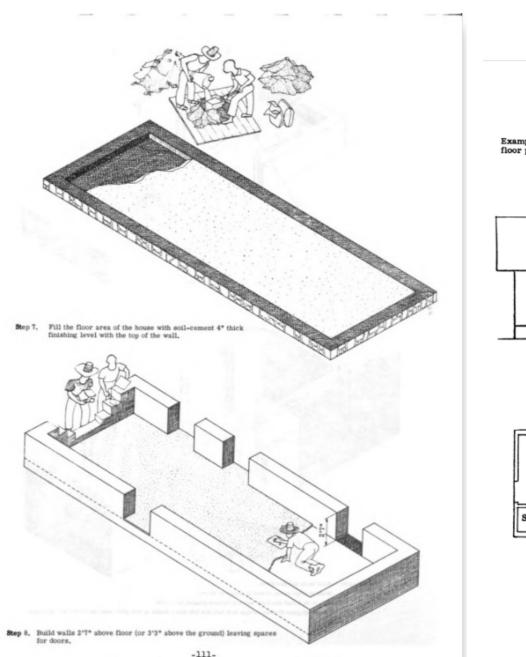

4 housing types identified: -the cabin of the sharecroppers, -the tents, -the plydom houses -the permanent houses Self-Help housing manual \_ 1964

Building method: mass construction Organization of construction: work in groups of families It was seen as a means to train semi- or fully-skilled carpenters, brick layers, electricians, plumbers and potential constructors in the techniques of project construction so that they become a part of development of a national building industry.