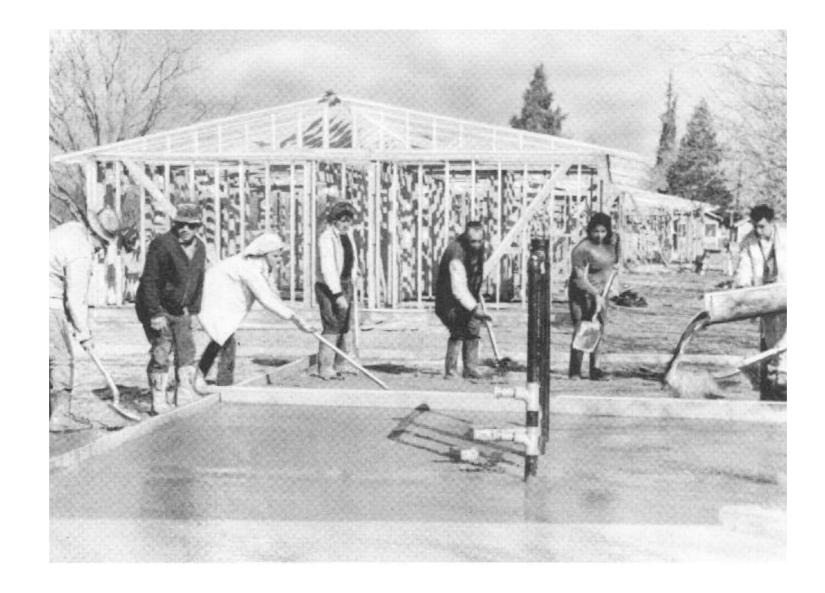

### Self – Help Housing (1967), Mississippi, U.S.

4 housing types identified: -the cabin of the sharecroppers, -the tents, -the plydom houses -the permanent houses Self-Help housing manual \_ 1964

Building method: mass construction Organization of construction: work in groups of families It was seen as a means to train semi- or fully-skilled carpenters, brick layers, electricians, plumbers and potential constructors in the techniques of project construction so that they become a part of development of a national building industry.