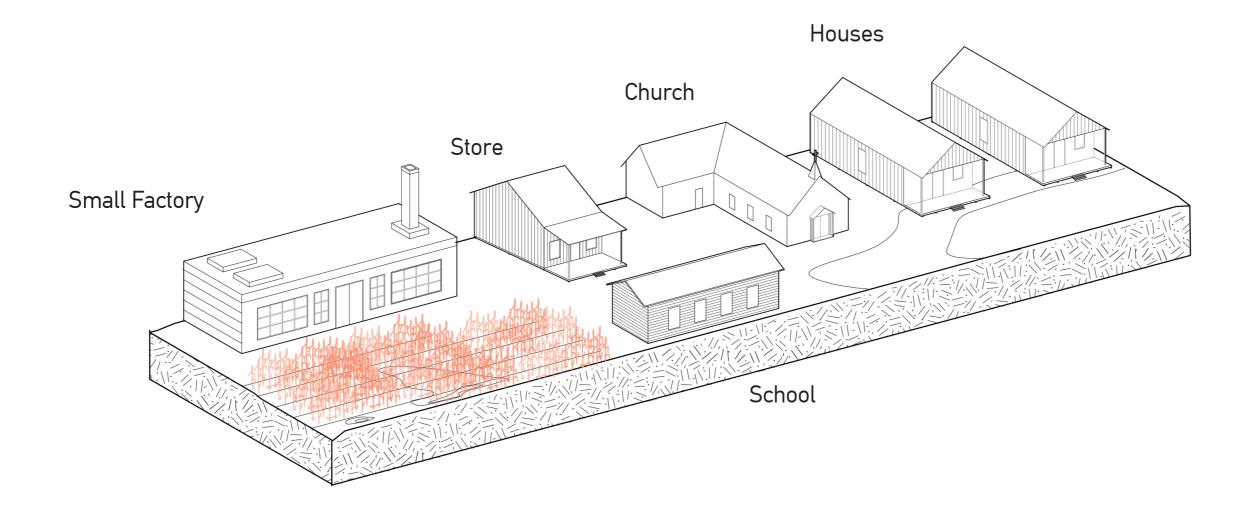

### FREEDOM CITY

Sharecroppers living on the plantation

Displaced due to mechanization and herbicides

From Mt. Beulah to Freedom City

Plantation Refugees living on tents

3 houses, 3 trucks, 5 tractors, one combine, one store, farm tools and 20 acres of wheat planted

4 housing types identified: -the cabin of the sharecroppers, -the tents, -the plydom houses -the permanent houses Self-Help housing manual \_ 1964

Building method: mass construction Organization of construction: work in groups of families It was seen as a means to train semi- or fully-skilled carpenters, brick layers, electricians, plumbers and potential constructors in the techniques of project construction so that they become a part of development of a national building industry.