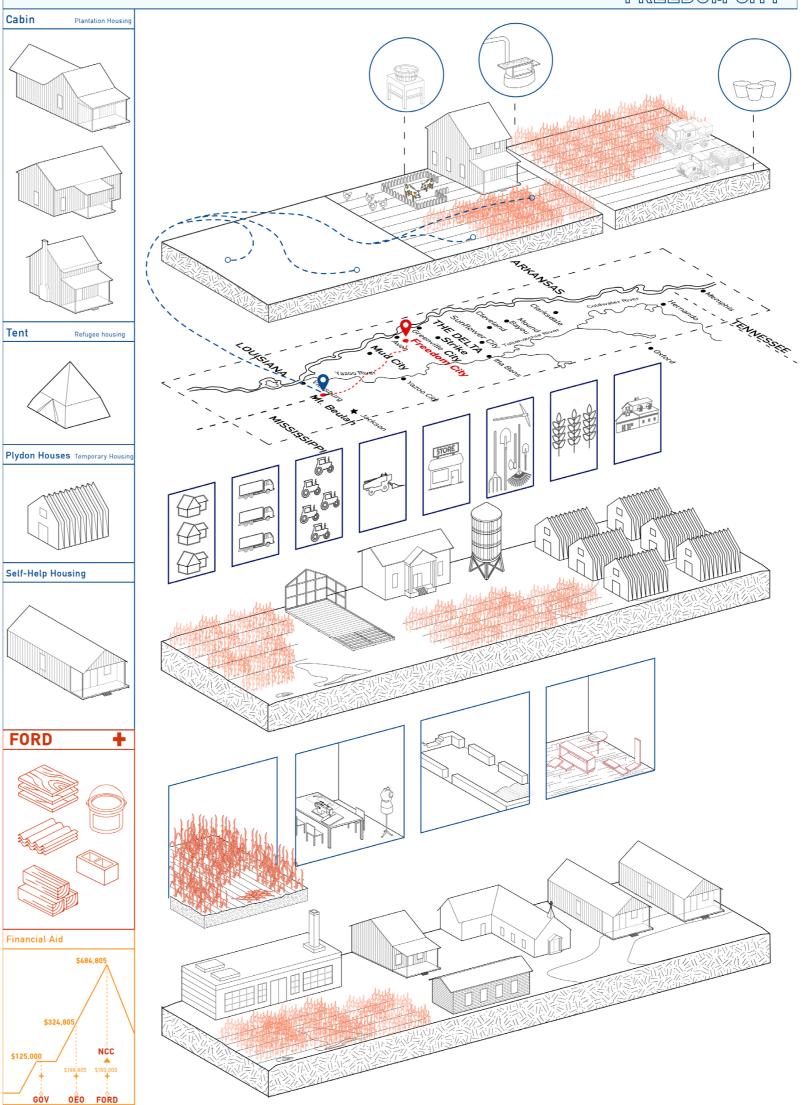

### FREEDOM CITY

Sharecroppers living on the plantation

Displaced due to mechanization and herbicides

From Mt. Beulah to Freedom City

Plantation Refugees living on tents

3 houses, 3 trucks, 5 tractors, one combine, one store, farm tools and 20 acres of wheat planted

Temporary dwellings

<text>

<text><text><text><text>

super root one care will be hand

<text><text><text>

continued.

Would you use this tampon if a took you through 3 sets.

of tennis2 A single Parather<sup>2</sup> Islandon of extern through a monthly of iterate. Or an electronic of iterating Wore internally. We designed to bissess and

4 housing types identified: -the cabin of the sharecroppers, -the tents, -the plydom houses -the permanent houses Self-Help housing manual \_ 1964

Building method: mass construction Organization of construction: work in groups of families It was seen as a means to train semi- or fully-skilled carpenters, brick layers, electricians, plumbers and potential constructors in the techniques of project construction so that they become a part of development of a national building industry.