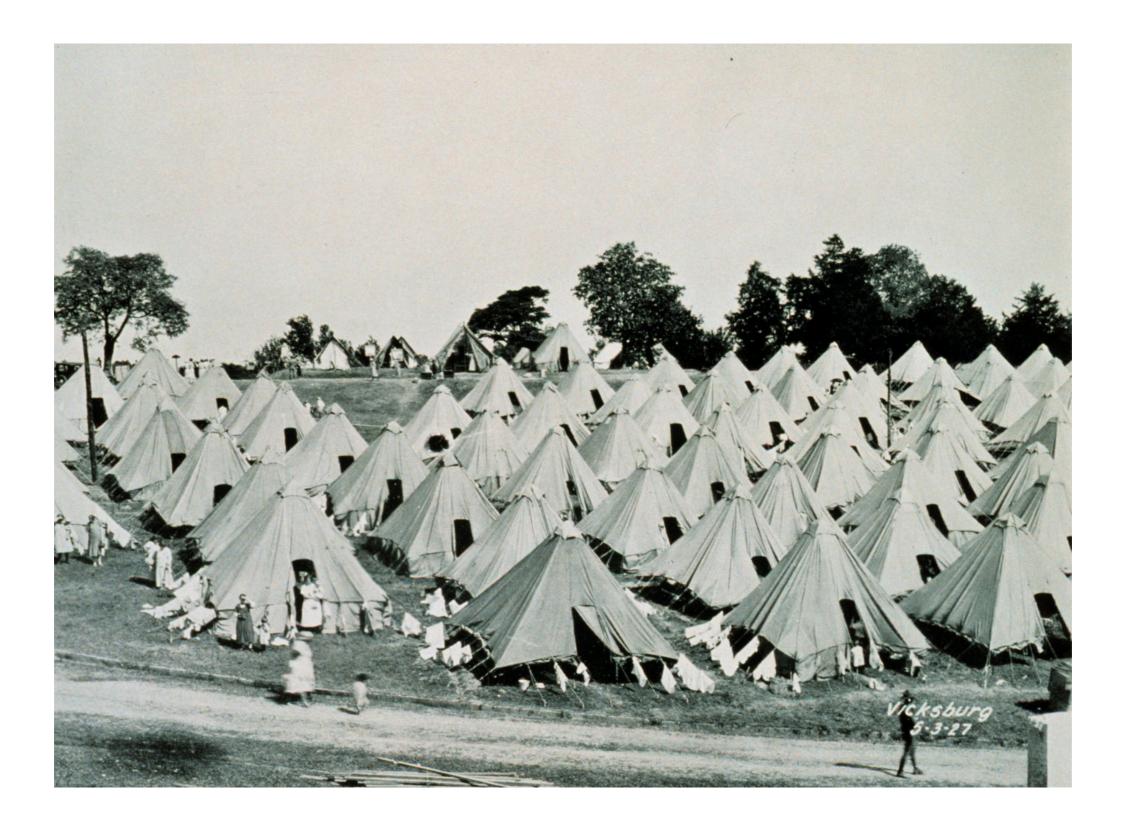

### FREEDOM CITY

Sharecroppers living on the plantation

Displaced due to mechanization and herbicides

From Mt. Beulah to Freedom City

Plantation Refugees living on tents

3 houses, 3 trucks, 5 tractors, one combine, one store, farm tools and 20 acres of wheat planted

Temporary dwellings

<text>

<text><text><text><text>

super root one care will be hand

<text><text><text>

continued.

Would you use this tampon if a took you through 3 sets.

of tennis2 A single Parather<sup>2</sup> Islandon of extern through a monthly of iterate. Or an electronic of iterating Wore internally. We designed to bissess and