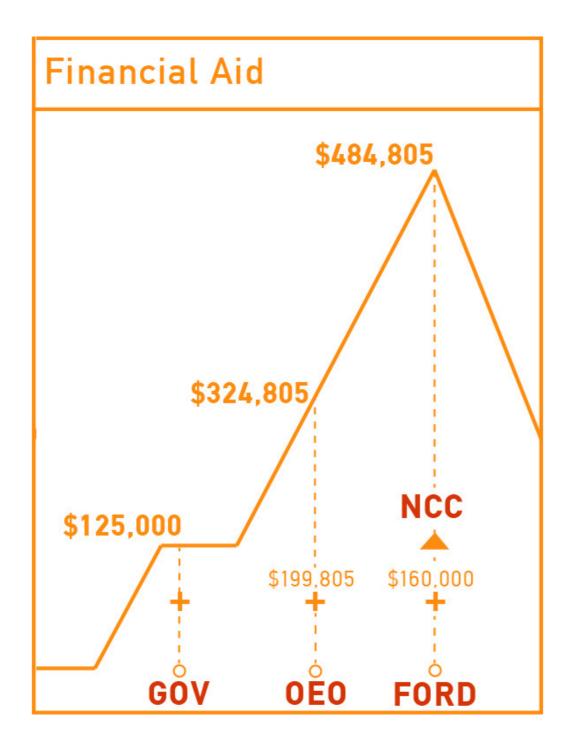

# **FORD FOUNDATION AND HOUSING PROJECTS**

It promotes home, considering that financial assets-savings and home equity are important for a stable family. However, these programs are always accompanied by labor, job, and vocational training of the people in need.