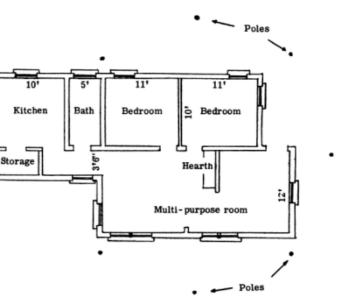

4 housing types identified: -the cabin of the sharecroppers, -the tents, -the plydom houses -the permanent houses Self-Help housing manual \_ 1964

Building method: mass construction Organization of construction: work in groups of families It was seen as a means to train semi- or fully-skilled carpenters, brick layers, electricians, plumbers and potential constructors in the techniques of project construction so that they become a part of development of a national building industry.