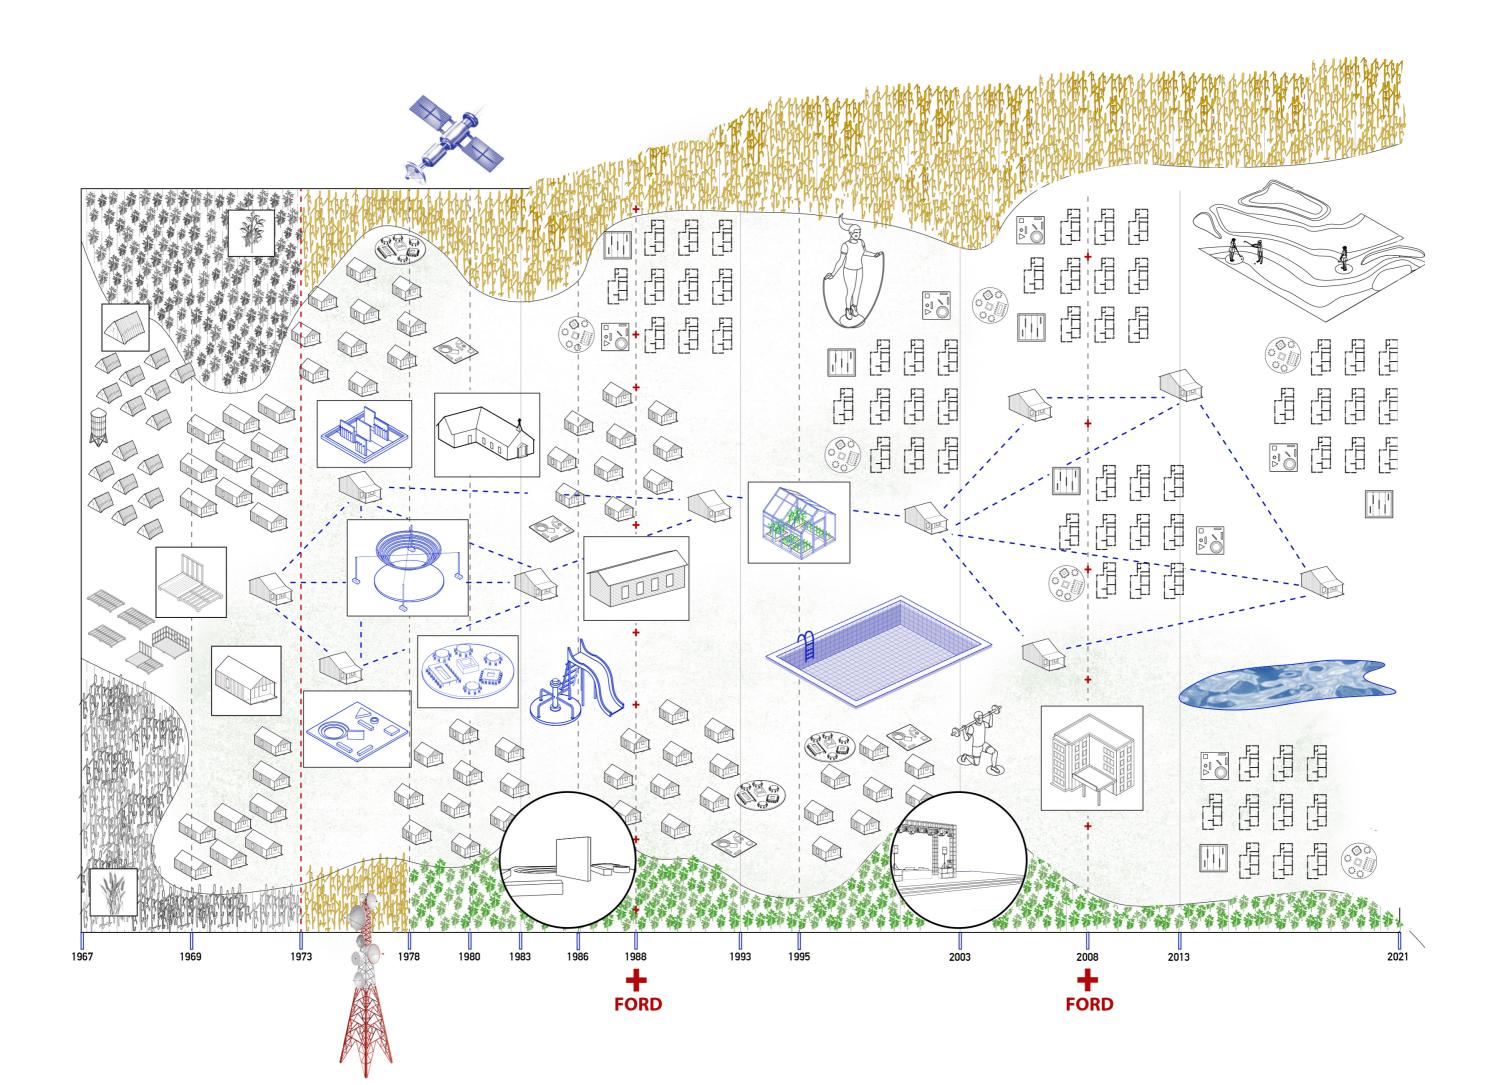

# FORD FOUNDATION AND LABOR

## FORDISM

-production on a moving assembly line

-organized labor

-a suggested and promoted economic order

# **FORD FOUNDATION AND HOUSING PROJECTS**

It promotes home, considering that financial assets-savings and home equity are important for a stable family. However, these programs are always accompanied by labor, job, and vocational training of the people in need.

### Self – Help Housing (1967), Mississippi, U.S.

# FREEDOM CITY

On the way to Freedom City

Analysis Drawing

### FREEDOM CITY

Sharecroppers living on the plantation

Displaced due to mechanization and herbicides

From Mt. Beulah to Freedom City

Plantation Refugees living on tents

3 houses, 3 trucks, 5 tractors, one combine, one store, farm tools and 20 acres of wheat planted

Temporary dwellings

<text>

<text><text><text><text>

super root one care will be hand

<text><text><text>

continued.

Would you use this tampon if a took you through 3 sets.

of tennis2 A single Parather<sup>2</sup> Islandon of extern through a monthly of iterate. Or an electronic of iterating Wore internally. We designed to bissess and

4 housing types identified: -the cabin of the sharecroppers, -the tents, -the plydom houses -the permanent houses Self-Help housing manual \_ 1964

Building method: mass construction Organization of construction: work in groups of families It was seen as a means to train semi- or fully-skilled carpenters, brick layers, electricians, plumbers and potential constructors in the techniques of project construction so that they become a part of development of a national building industry.