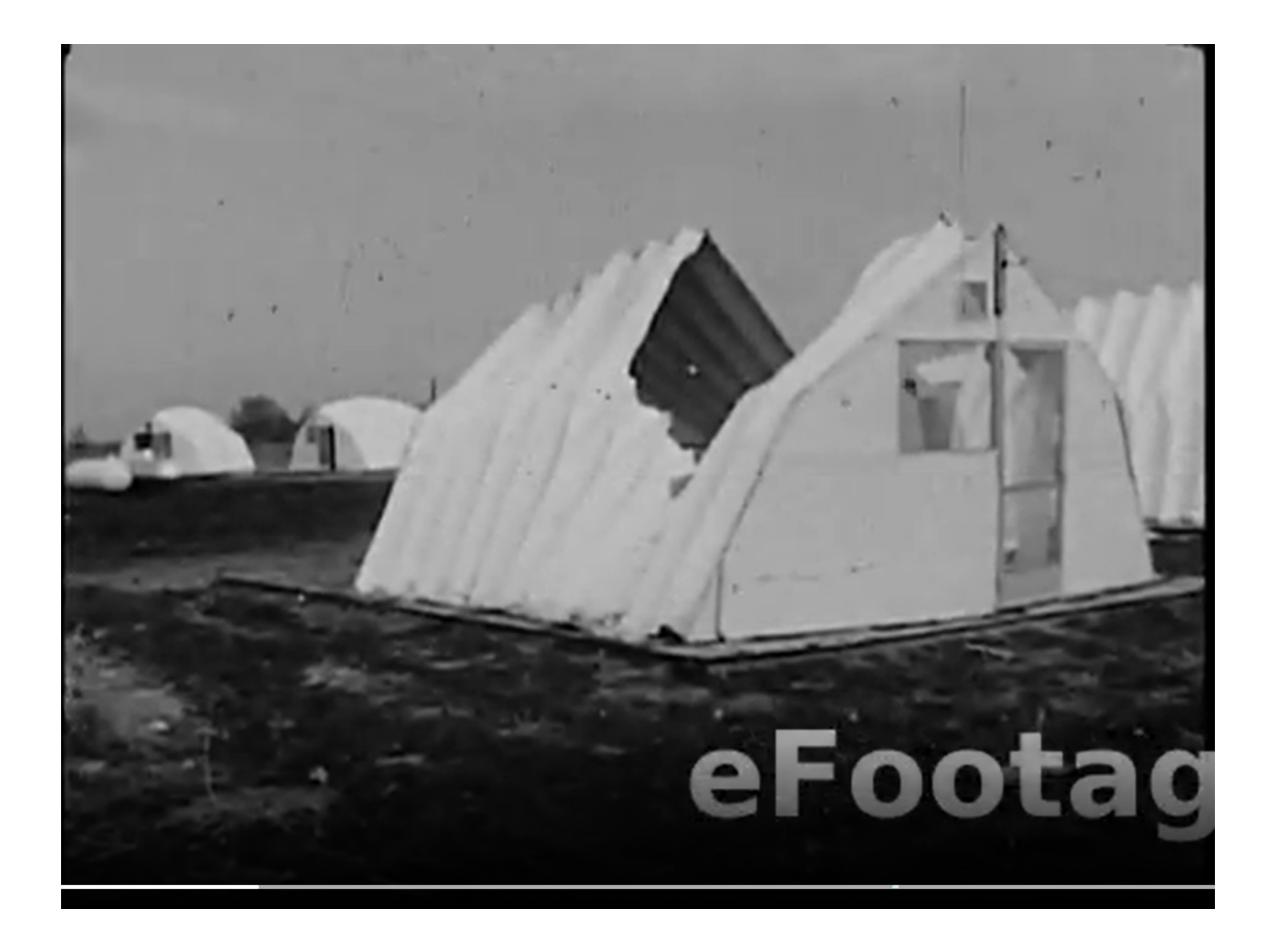

torriengenia, gait, nad-cally orner. Available whencontracting because we with The tangen that's right over he sight gift.

Director OFFER 2722. Provide State and the second s - Internet

A. Accordion Shelter Material: Polyurethane Board Packaged Size: NA Deployed Size: NA Weight: NA Erection: NA Material: Composite (foam, kraft, B. Plydom Shelter polyethylene) Packaged Size: NA Deployed Size: 5.18 m x 6.40 m x 3.05 m Weight: 1.58 kN Erection: 2 people, 1 hour

4 housing types identified: -the cabin of the sharecroppers, -the tents, -the plydom houses -the permanent houses Self-Help housing manual \_ 1964

Building method: mass construction Organization of construction: work in groups of families It was seen as a means to train semi- or fully-skilled carpenters, brick layers, electricians, plumbers and potential constructors in the techniques of project construction so that they become a part of development of a national building industry.