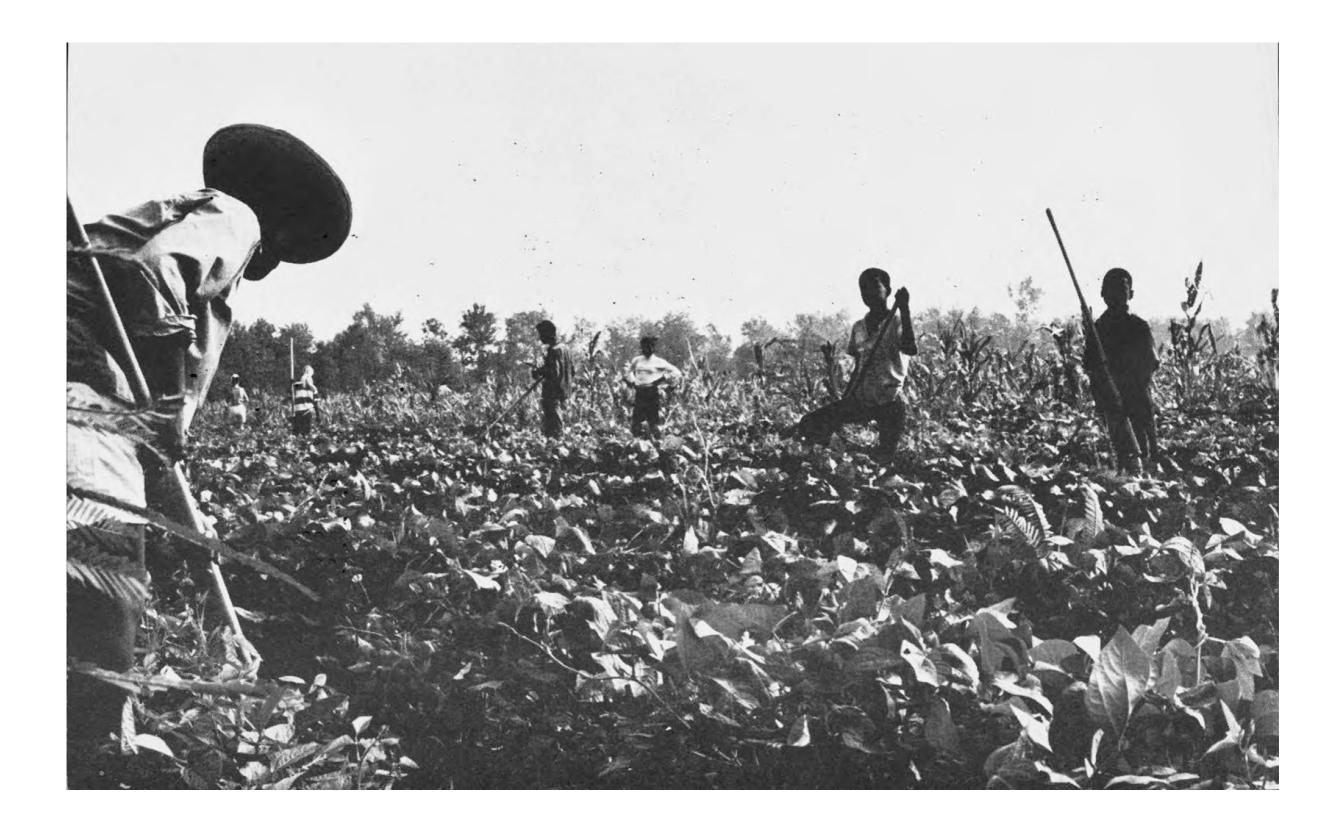

### FREEDOM CITY

Sharecroppers living on the plantation

Displaced due to mechanization and herbicides

From Mt. Beulah to Freedom City

Plantation Refugees living on tents

3 houses, 3 trucks, 5 tractors, one combine, one store, farm tools and 20 acres of wheat planted

## INTERVENTION

Two main observations led to the concept of the proposal.

-First has to do with the fact that these 400 acres were seen as a land / an interface that hosts labor while the absence of leisure is remarkable.