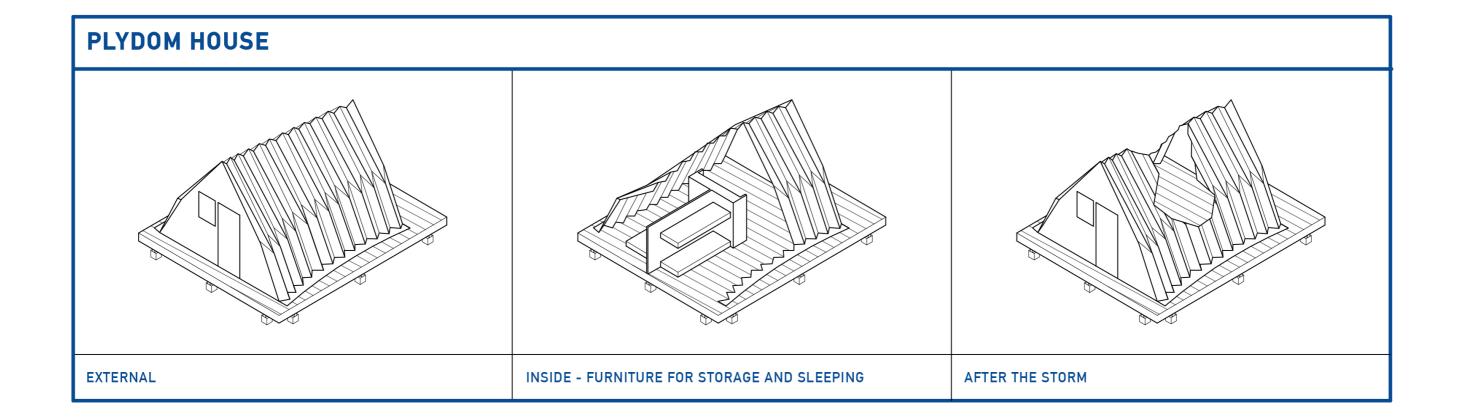

torriengenia, gait, nad-cally orner. Available whencontracting because we with The tangen that's right over he sight gift.

Director OFFER 2722. Provide State and the second s - Internet

A. Accordion Shelter Material: Polyurethane Board Packaged Size: NA Deployed Size: NA Weight: NA Erection: NA Material: Composite (foam, kraft, B. Plydom Shelter polyethylene) Packaged Size: NA Deployed Size: 5.18 m x 6.40 m x 3.05 m Weight: 1.58 kN Erection: 2 people, 1 hour

4 housing types identified: -the cabin of the sharecroppers, -the tents, -the plydom houses -the permanent houses Self-Help housing manual \_ 1964

Building method: mass construction Organization of construction: work in groups of families It was seen as a means to train semi- or fully-skilled carpenters, brick layers, electricians, plumbers and potential constructors in the techniques of project construction so that they become a part of development of a national building industry.