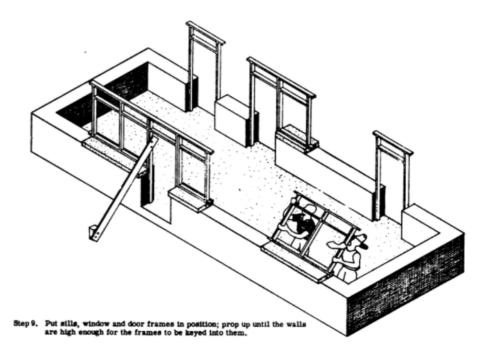

4 housing types identified: -the cabin of the sharecroppers, -the tents, -the plydom houses -the permanent houses Self-Help housing manual \_ 1964

Building method: mass construction Organization of construction: work in groups of families It was seen as a means to train semi- or fully-skilled carpenters, brick layers, electricians, plumbers and potential constructors in the techniques of project construction so that they become a part of development of a national building industry.