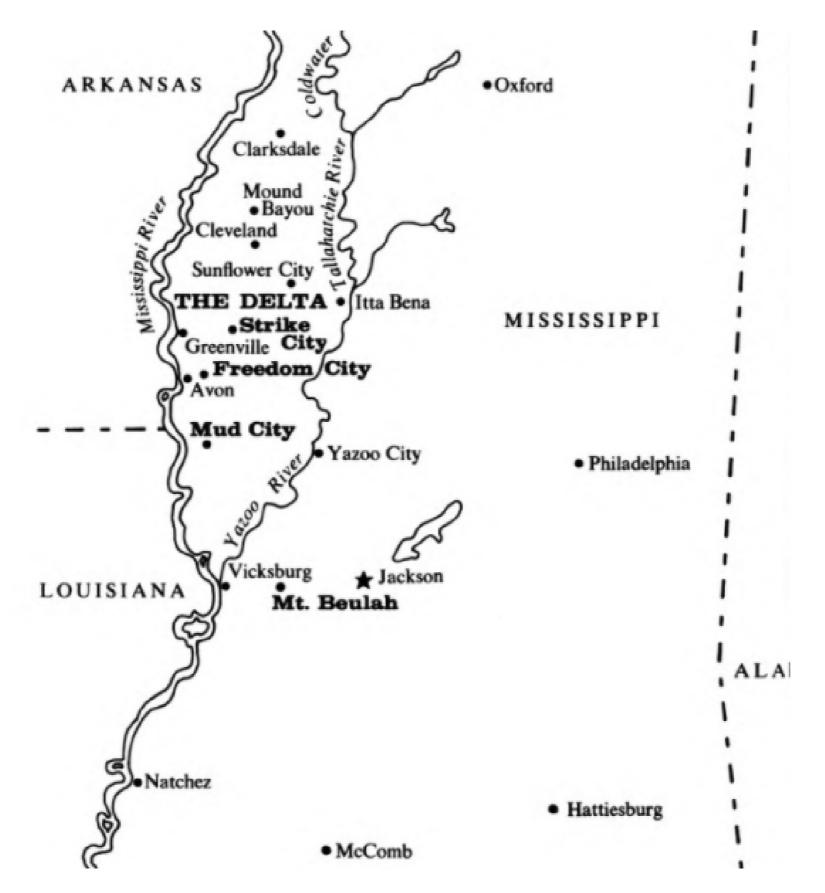

### FREEDOM CITY

Sharecroppers living on the plantation

Displaced due to mechanization and herbicides

From Mt. Beulah to Freedom City

Plantation Refugees living on tents

3 houses, 3 trucks, 5 tractors, one combine, one store, farm tools and 20 acres of wheat planted