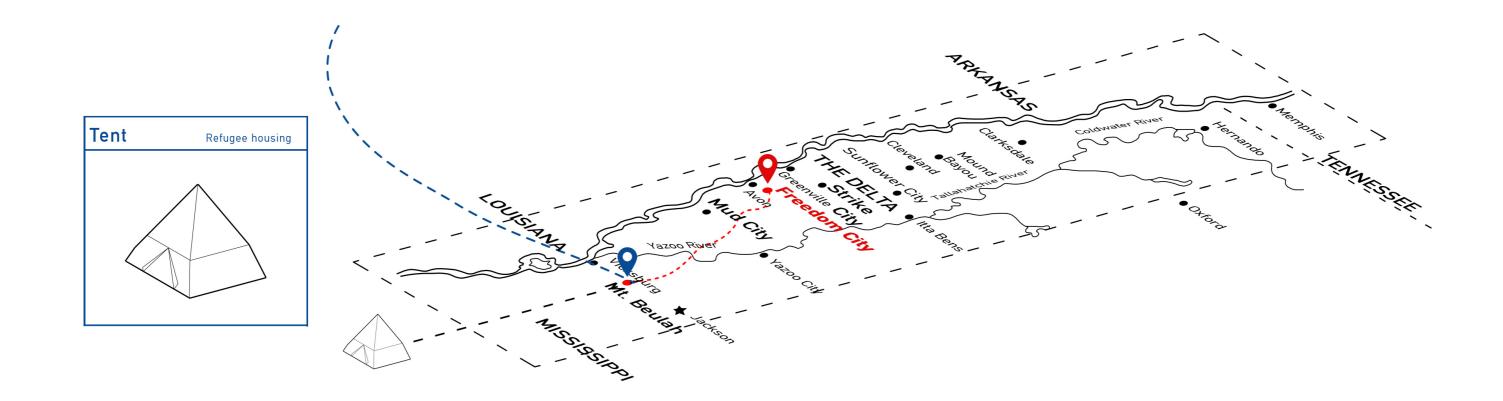

### FREEDOM CITY

Sharecroppers living on the plantation

Displaced due to mechanization and herbicides

From Mt. Beulah to Freedom City

Plantation Refugees living on tents

3 houses, 3 trucks, 5 tractors, one combine, one store, farm tools and 20 acres of wheat planted