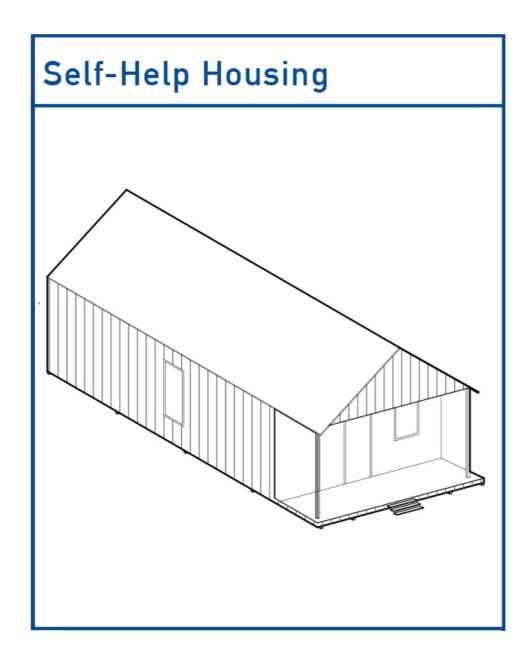

### Self – Help Housing (1967), Mississippi, U.S.

4 housing types identified: -the cabin of the sharecroppers, -the tents, -the plydom houses -the permanent houses Self-Help housing manual \_ 1964

Building method: mass construction Organization of construction: work in groups of families It was seen as a means to train semi- or fully-skilled carpenters, brick layers, electricians, plumbers and potential constructors in the techniques of project construction so that they become a part of development of a national building industry.