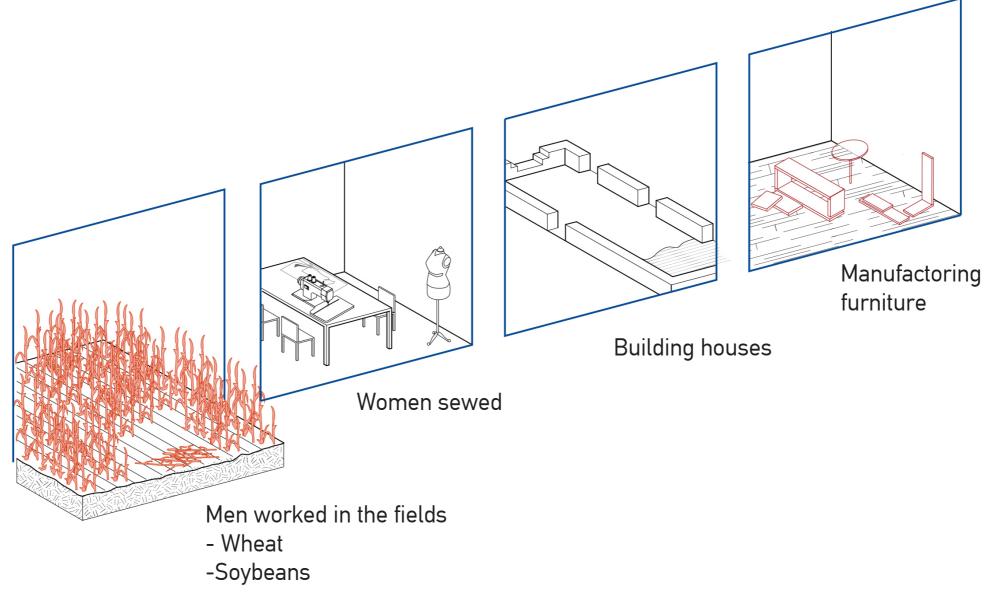

### FREEDOM CITY

Sharecroppers living on the plantation

Displaced due to mechanization and herbicides

From Mt. Beulah to Freedom City

Plantation Refugees living on tents

3 houses, 3 trucks, 5 tractors, one combine, one store, farm tools and 20 acres of wheat planted

4 housing types identified: -the cabin of the sharecroppers, -the tents, -the plydom houses -the permanent houses Self-Help housing manual \_ 1964

Building method: mass construction Organization of construction: work in groups of families It was seen as a means to train semi- or fully-skilled carpenters, brick layers, electricians, plumbers and potential constructors in the techniques of project construction so that they become a part of development of a national building industry.

-Second, the role of the house is not only as an accommodation but as a core that activates life and labor around it.

Farming Operations

Activity / Built Environment

PRODUCTIVE ACTIVITIES