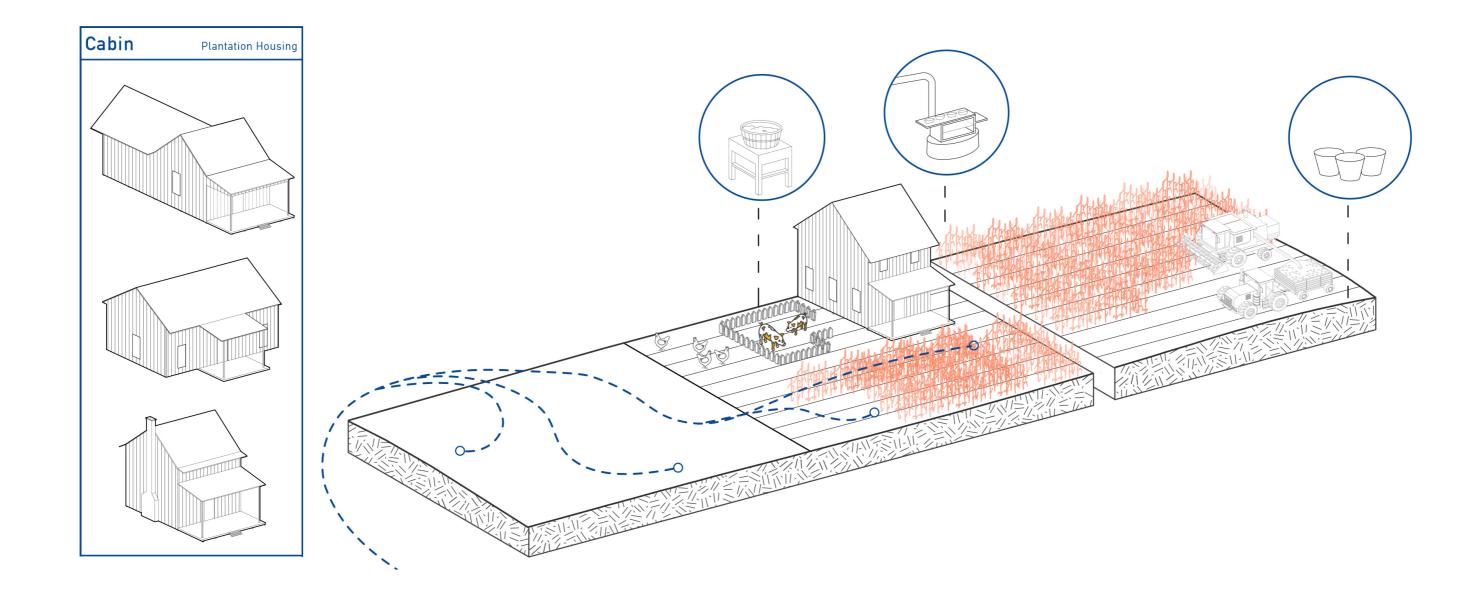

### FREEDOM CITY

Sharecroppers living on the plantation

Displaced due to mechanization and herbicides

From Mt. Beulah to Freedom City

Plantation Refugees living on tents

3 houses, 3 trucks, 5 tractors, one combine, one store, farm tools and 20 acres of wheat planted

4 housing types identified: -the cabin of the sharecroppers, -the tents, -the plydom houses -the permanent houses Self-Help housing manual \_ 1964

Building method: mass construction Organization of construction: work in groups of families It was seen as a means to train semi- or fully-skilled carpenters, brick layers, electricians, plumbers and potential constructors in the techniques of project construction so that they become a part of development of a national building industry.