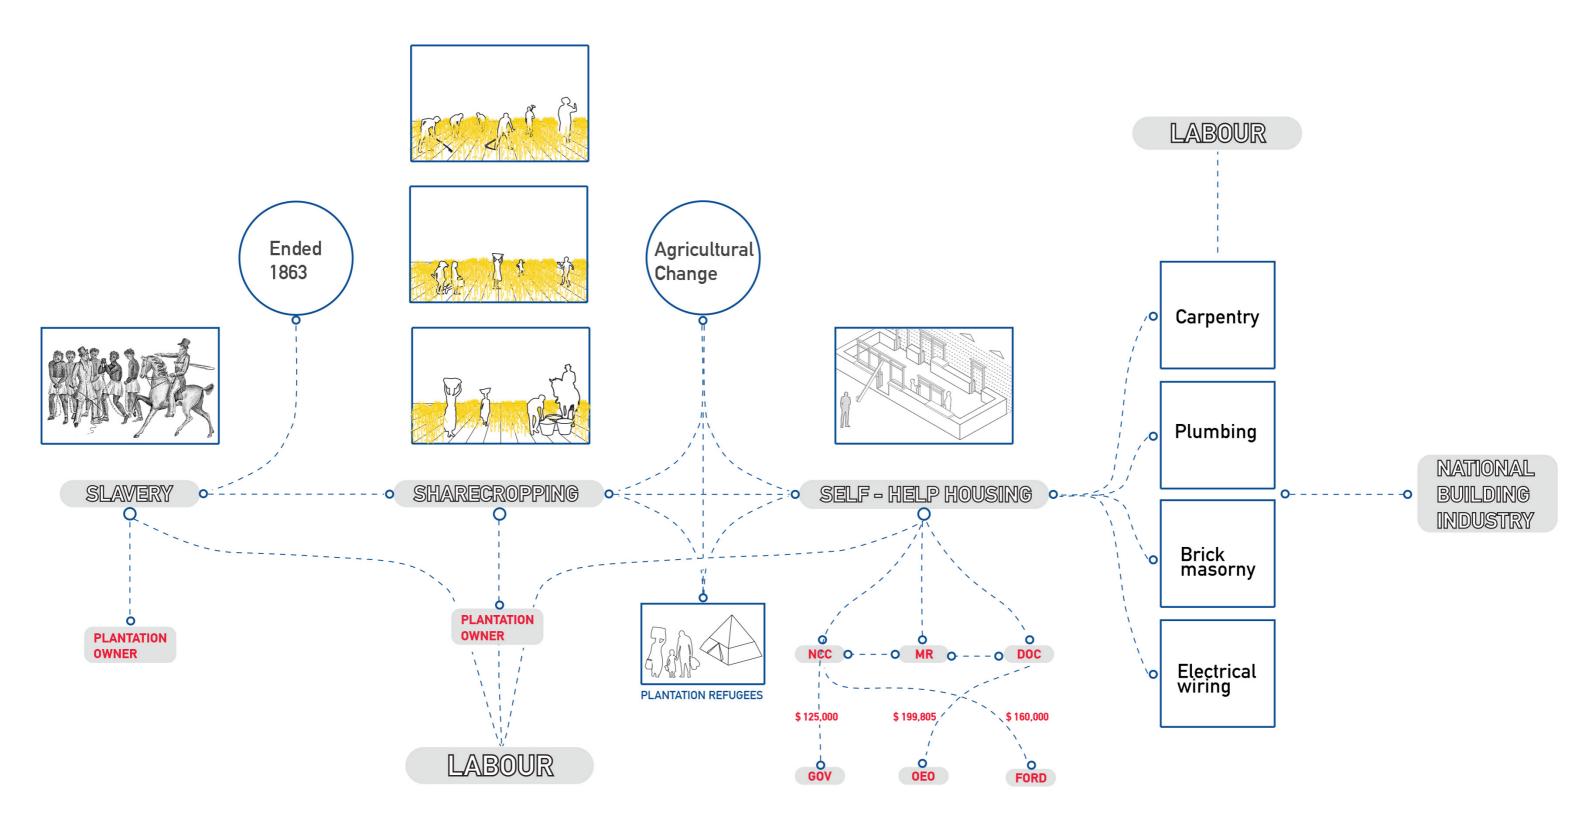

# FORD FOUNDATION AND LABOR

## FORDISM

-production on a moving assembly line

-organized labor

-a suggested and promoted economic order

# **FORD FOUNDATION AND HOUSING PROJECTS**

It promotes home, considering that financial assets-savings and home equity are important for a stable family. However, these programs are always accompanied by labor, job, and vocational training of the people in need.

### Self – Help Housing (1967), Mississippi, U.S.

### FREEDOM CITY

Sharecroppers living on the plantation

Displaced due to mechanization and herbicides

From Mt. Beulah to Freedom City

Plantation Refugees living on tents

3 houses, 3 trucks, 5 tractors, one combine, one store, farm tools and 20 acres of wheat planted

4 housing types identified: -the cabin of the sharecroppers, -the tents, -the plydom houses -the permanent houses Self-Help housing manual \_ 1964

Building method: mass construction Organization of construction: work in groups of families It was seen as a means to train semi- or fully-skilled carpenters, brick layers, electricians, plumbers and potential constructors in the techniques of project construction so that they become a part of development of a national building industry.