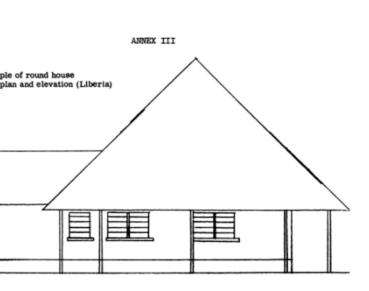

4 housing types identified: -the cabin of the sharecroppers, -the tents, -the plydom houses -the permanent houses Self-Help housing manual \_ 1964

Building method: mass construction Organization of construction: work in groups of families It was seen as a means to train semi- or fully-skilled carpenters, brick layers, electricians, plumbers and potential constructors in the techniques of project construction so that they become a part of development of a national building industry.