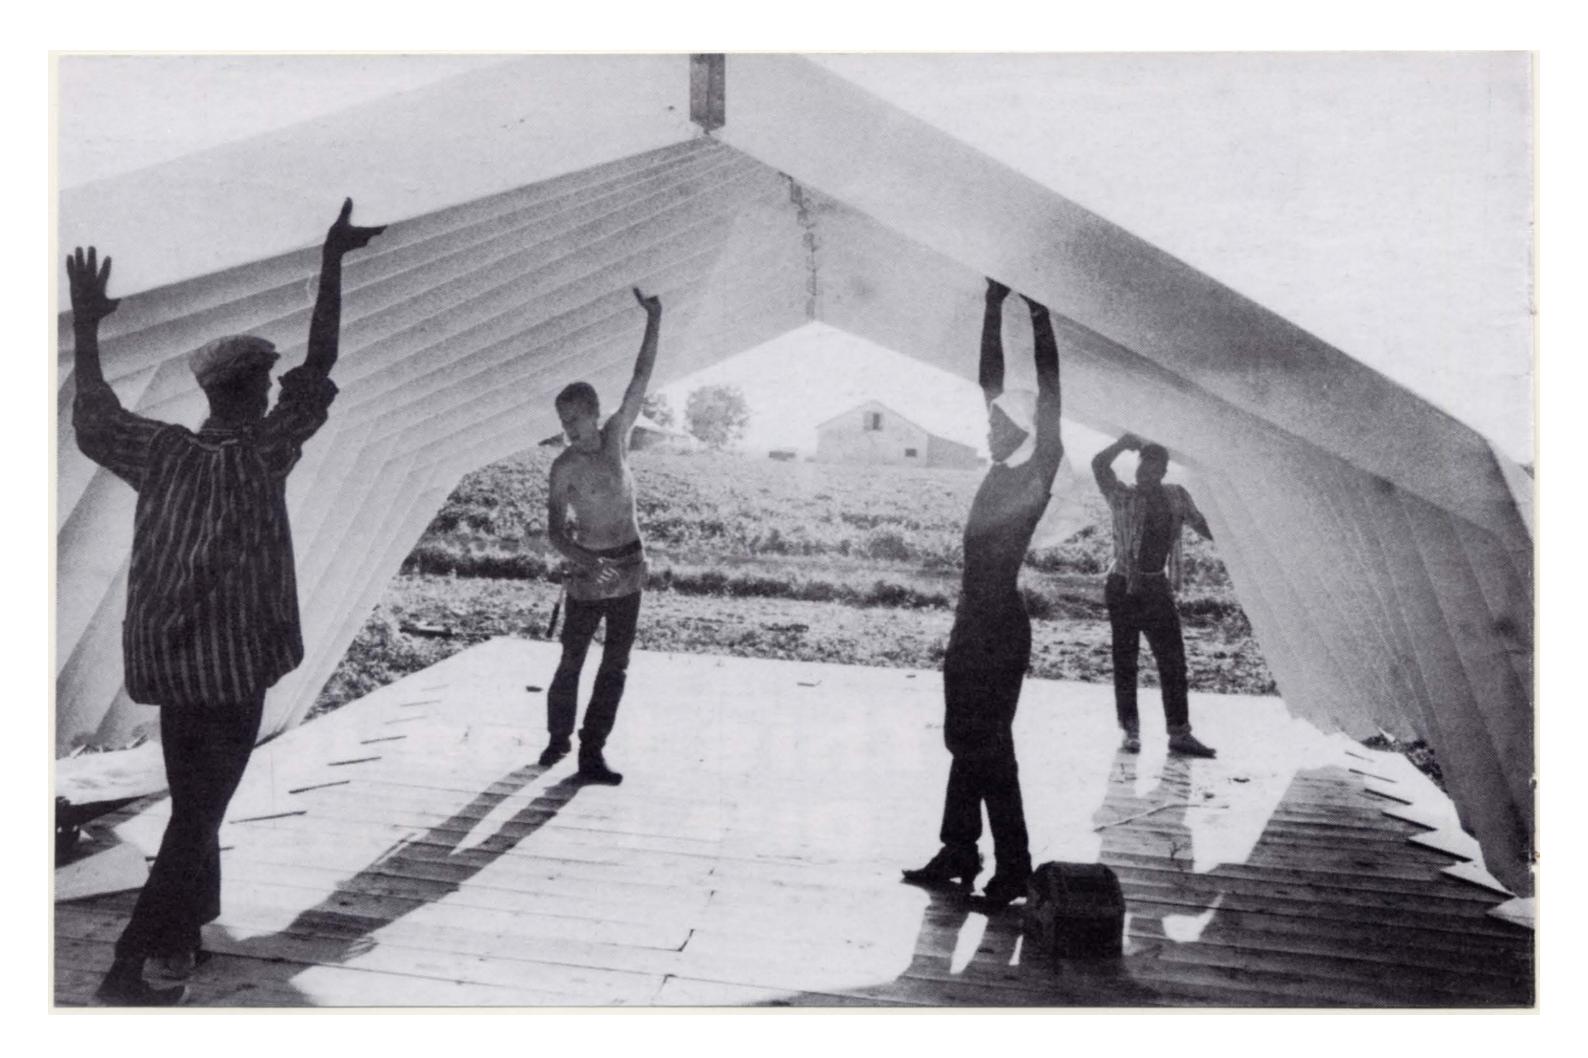

torriengenia, gait, nad-cally orner. Available whencontracting because we with The tangen that's right over he sight gift.

Director OFFER 2722. Provide State and the second s - Internet

A. Accordion Shelter Material: Polyurethane Board Packaged Size: NA Deployed Size: NA Weight: NA Erection: NA Material: Composite (foam, kraft, B. Plydom Shelter polyethylene) Packaged Size: NA Deployed Size: 5.18 m x 6.40 m x 3.05 m Weight: 1.58 kN Erection: 2 people, 1 hour

4 housing types identified: -the cabin of the sharecroppers, -the tents, -the plydom houses -the permanent houses Self-Help housing manual \_ 1964

Building method: mass construction Organization of construction: work in groups of families It was seen as a means to train semi- or fully-skilled carpenters, brick layers, electricians, plumbers and potential constructors in the techniques of project construction so that they become a part of development of a national building industry.