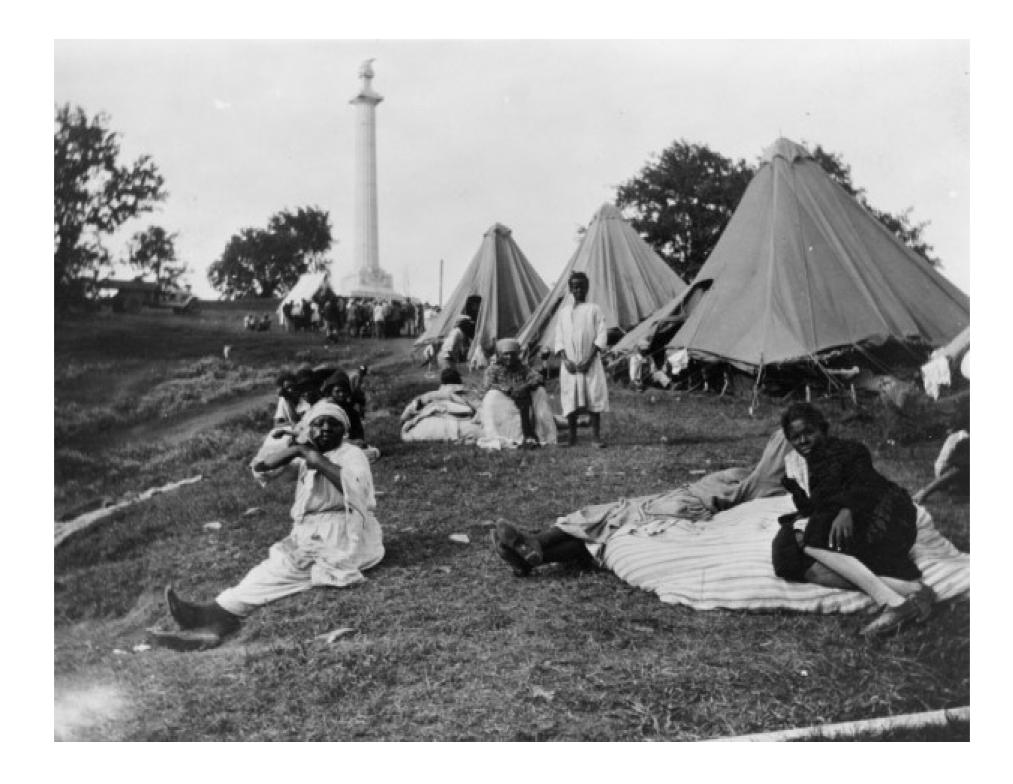

### FREEDOM CITY

Sharecroppers living on the plantation

Displaced due to mechanization and herbicides

From Mt. Beulah to Freedom City

Plantation Refugees living on tents

3 houses, 3 trucks, 5 tractors, one combine, one store, farm tools and 20 acres of wheat planted

Temporary dwellings

<text>

<text><text><text><text>

super root one care will be hand

<text><text><text>

continued.

Would you use this tampon if a took you through 3 sets.

of tennis2 A single Parather<sup>2</sup> Islandon of extern through a monthly of iterate. Or an electronic of iterating Wore internally. We designed to bissess and