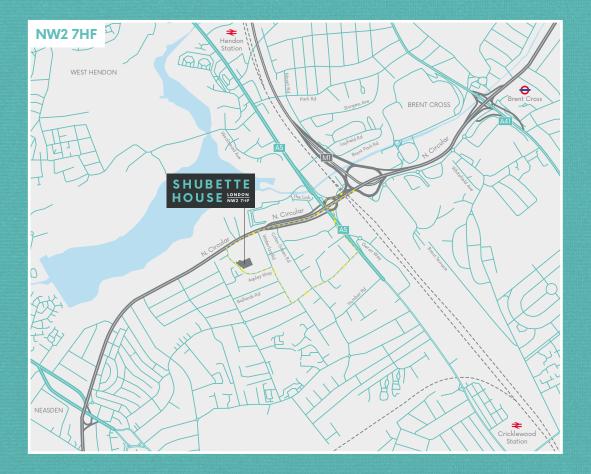

### LOCATION

North Circular Road and benefits from excellent

- 200 yards A406 North Circular Road
- 0.5 miles Staples Corner Roundabout, M1 motorway and A5 Edgware Road
- 1 mile A41
- 8 miles Central London

- 1.5 miles Brent Cross Underground Station
- 1.5 miles Neasden Underground Station (Jubilee Line)