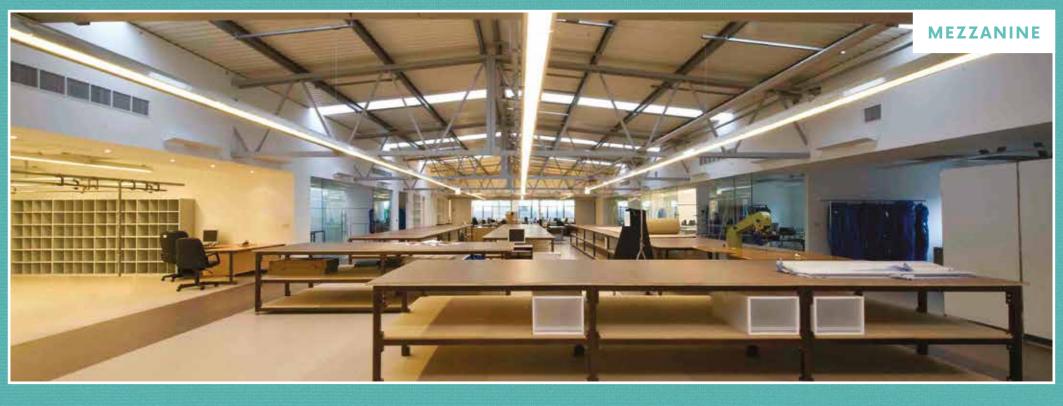

# DESCRIPTION

in 2007 by Barbara Weiss Architects to provide a

- Original eaves height of 7.3m
- Large self-contained yard area
- Excellent car parking provision (46 spaces)
- Two full-height electrically operated loading doors 0.5 miles Bus routes 112, 182, 232 9 611
- Warehouse heating and lighting
- Fully fitted office accommodation over two storeys
- Exceptional additional offices/design space on
- Cantilever racking system capable of storing
- Air Conditioned (Exc. Mezzanine and Warehouse)

## ACCOMMODATION

| Floor Area           | sq ft  |   |
|----------------------|--------|---|
| Warehouse            | 21,780 | 2 |
| Ground floor offices | 2,295  |   |
| First floor offices  | 2,295  |   |
| Total                | 26,370 | 2 |
| Mezzanine            | 20,762 |   |
| Overall total        | 47,132 | 4 |
|                      |        |   |