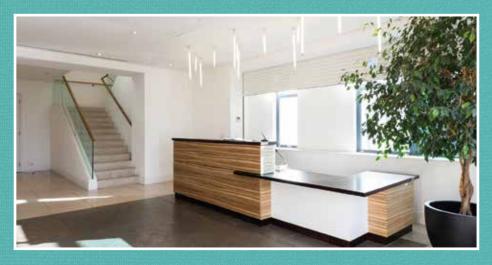

# DESCRIPTION

in 2007 by Barbara Weiss Architects to provide a

- Original eaves height of 7.3m
- Large self-contained yard area
- Excellent car parking provision (46 spaces)
- Two full-height electrically operated loading doors 0.5 miles Bus routes 112, 182, 232 9 611
- Warehouse heating and lighting
- Fully fitted office accommodation over two storeys
- Exceptional additional offices/design space on
- Cantilever racking system capable of storing
- Air Conditioned (Exc. Mezzanine and Warehouse)