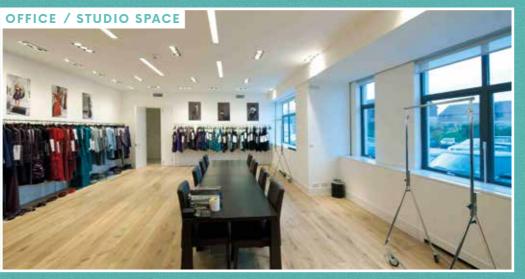

## ACCOMMODATION

| Floor Area           | sq ft  |   |
|----------------------|--------|---|
| Warehouse            | 21,780 | 2 |
| Ground floor offices | 2,295  |   |
| First floor offices  | 2,295  |   |
| Total                | 26,370 | 2 |
| Mezzanine            | 20,762 |   |
| Overall total        | 47,132 | 4 |
|                      |        |   |

# DESCRIPTION

in 2007 by Barbara Weiss Architects to provide a

- Original eaves height of 7.3m
- Large self-contained yard area
- Excellent car parking provision (46 spaces)
- Two full-height electrically operated loading doors 0.5 miles Bus routes 112, 182, 232 9 611
- Warehouse heating and lighting
- Fully fitted office accommodation over two storeys
- Exceptional additional offices/design space on
- Cantilever racking system capable of storing
- Air Conditioned (Exc. Mezzanine and Warehouse)