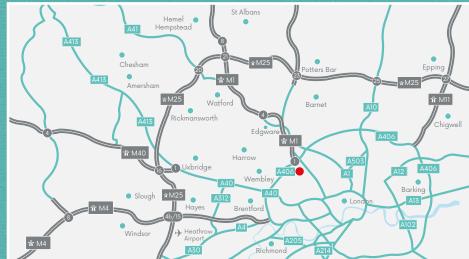

### LOCATION

North Circular Road and benefits from excellent

- 200 yards A406 North Circular Road
- 0.5 miles Staples Corner Roundabout, M1 motorway and A5 Edgware Road
- 1 mile A41
- 8 miles Central London