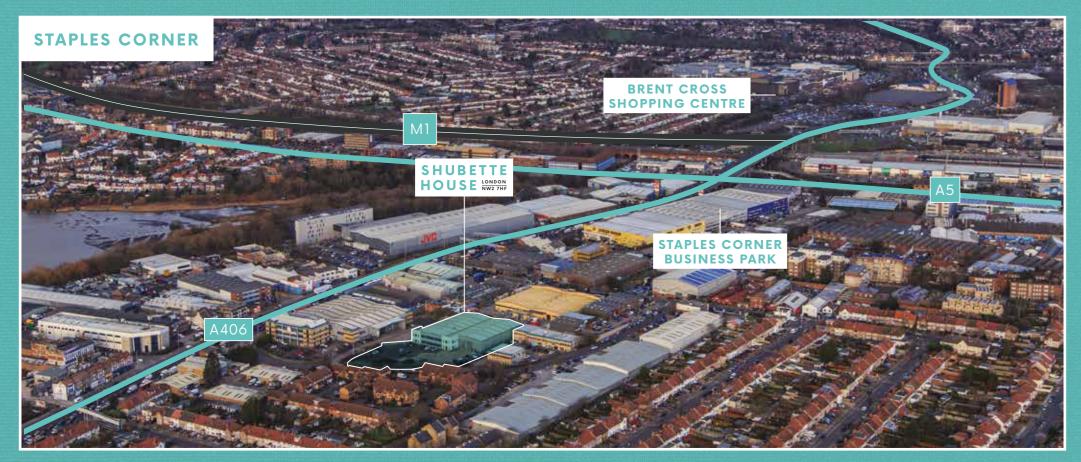

### LOCATION

North Circular Road and benefits from excellent

- 200 yards A406 North Circular Road
- 0.5 miles Staples Corner Roundabout, M1 motorway and A5 Edgware Road
- 1 mile A41
- 8 miles Central London

- 1.5 miles Brent Cross Underground Station
- 1.5 miles Neasden Underground Station (Jubilee Line)