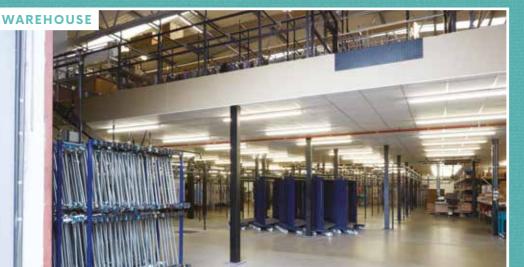

## ACCOMMODATION

| Floor Area           | sq ft  |   |
|----------------------|--------|---|
| Warehouse            | 21,780 | 2 |
| Ground floor offices | 2,295  |   |
| First floor offices  | 2,295  |   |
| Total                | 26,370 | 2 |
| Mezzanine            | 20,762 |   |
| Overall total        | 47,132 | 4 |
|                      |        |   |

# DESCRIPTION

in 2007 by Barbara Weiss Architects to provide a

- Original eaves height of 7.3m
- Large self-contained yard area
- Excellent car parking provision (46 spaces)
- Two full-height electrically operated loading doors 0.5 miles Bus routes 112, 182, 232 9 611
- Warehouse heating and lighting
- Fully fitted office accommodation over two storeys
- Exceptional additional offices/design space on
- Cantilever racking system capable of storing
- Air Conditioned (Exc. Mezzanine and Warehouse)