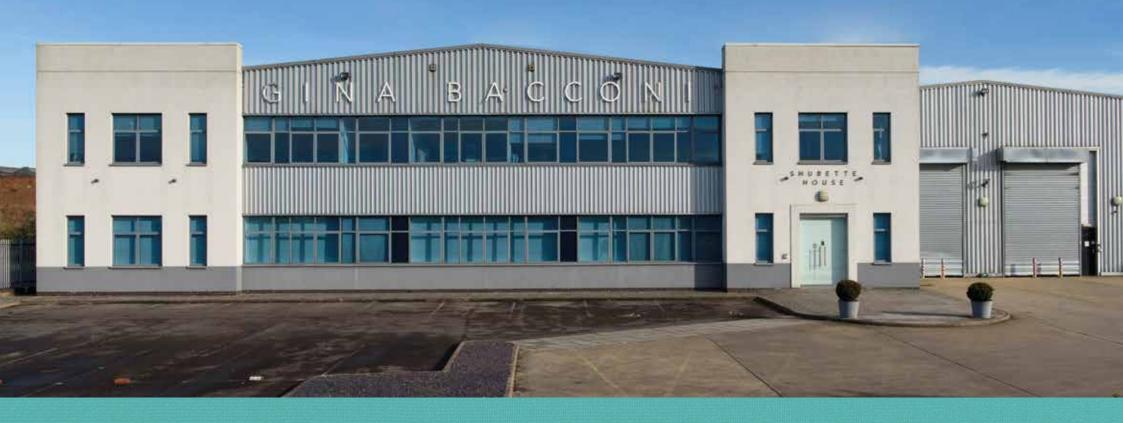

2 APSLEY WAY | STAPLES CORNER

47,132 SQ FT (4,378 SQ M) GRADE A DETACHED HEADQUARTERS WAREHOUSE / OFFICE SPACE

# DESCRIPTION

in 2007 by Barbara Weiss Architects to provide a

- Original eaves height of 7.3m
- Large self-contained yard area
- Excellent car parking provision (46 spaces)
- Two full-height electrically operated loading doors 0.5 miles Bus routes 112, 182, 232 9 611
- Warehouse heating and lighting
- Fully fitted office accommodation over two storeys
- Exceptional additional offices/design space on
- Cantilever racking system capable of storing
- Air Conditioned (Exc. Mezzanine and Warehouse)