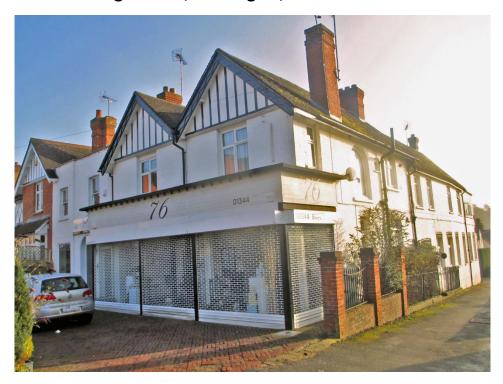

#### **Property:**

The property occupies a prominent corner location on the Eastern side of Sunninghill High Street, at the junction with Charters Lane. Sunninghill is a well regarded village in Berkshire with a catchment of some 7000 individuals. The property is of brick construction, with painted elevations under pitched tiled roofs with secondary areas of flat roof. The windows are a mixture of single and UPVC framed double glazed units. To the rear of the property is a small car parking area. There is forecourt car parking for another vehicle.

pm@fwsurveyors.co.uk 0118 921 0130

SITE PLAN SHOWING APPROXIMATE BOUNDARIES

FRONT VIEW OF SITE

SIDE ELEVATION TO CHARTERS LANE

REAR CAR PARKING AREA

INTERIOR OF THREE BEDROOM APARTMENT

INTERIOR OF THREE BEDROOM APARTMENT