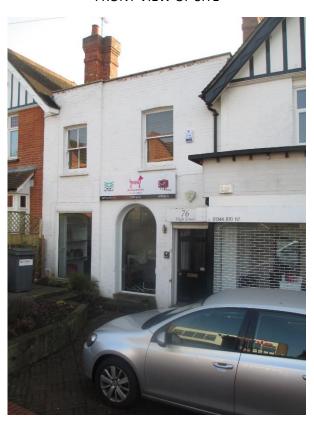

#### Self contained ground floor retail unit

Trading as "76", offering hairdressing and related services. Display window and recessed double doors. Return frontage to Charters Lane. Subdivided into:

Entrance/reception/treatment area, three additional treatment rooms, kitchen with WC off. Net internal area approximately 69.7 sq m

pm@fwsurveyors.co.uk 0118 921 0130

SITE PLAN SHOWING APPROXIMATE BOUNDARIES

FRONT VIEW OF SITE

SIDE ELEVATION TO CHARTERS LANE

REAR CAR PARKING AREA

INTERIOR OF THREE BEDROOM APARTMENT

INTERIOR OF THREE BEDROOM APARTMENT