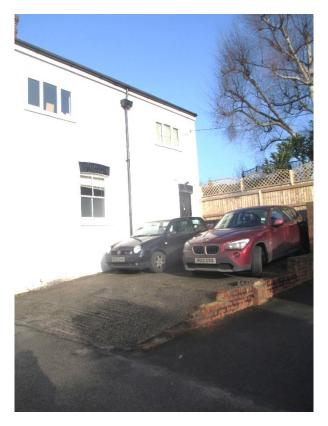

#### **Property:**

The property occupies a prominent corner location on the Eastern side of Sunninghill High Street, at the junction with Charters Lane. Sunninghill is a well regarded village in Berkshire with a catchment of some 7000 individuals. The property is of brick construction, with painted elevations under pitched tiled roofs with secondary areas of flat roof. The windows are a mixture of single and UPVC framed double glazed units. To the rear of the property is a small car parking area. There is forecourt car parking for another vehicle.

#### **Exterior**

Forecourt car parking

Small rear car parking area for two vehicles

Note: Floor areas detailed above are from historic Valuation Reports. Fairweathers Chartered Surveyors have not carried out a re-measurement exercise, and the measurements are therefore not in accordance with the RICS Property Measurement (First Edition).

pm@fwsurveyors.co.uk 0118 921 0130

SITE PLAN SHOWING APPROXIMATE BOUNDARIES

FRONT VIEW OF SITE

SIDE ELEVATION TO CHARTERS LANE

REAR CAR PARKING AREA

INTERIOR OF THREE BEDROOM APARTMENT

INTERIOR OF THREE BEDROOM APARTMENT