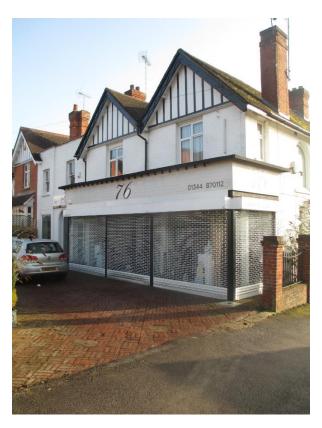

#### **Property:**

The property occupies a prominent corner location on the Eastern side of Sunninghill High Street, at the junction with Charters Lane. Sunninghill is a well regarded village in Berkshire with a catchment of some 7000 individuals. The property is of brick construction, with painted elevations under pitched tiled roofs with secondary areas of flat roof. The windows are a mixture of single and UPVC framed double glazed units. To the rear of the property is a small car parking area. There is forecourt car parking for another vehicle.

pm@fwsurveyors.co.uk 0118 921 0130

SITE PLAN SHOWING APPROXIMATE BOUNDARIES

FRONT VIEW OF SITE

SIDE ELEVATION TO CHARTERS LANE

REAR CAR PARKING AREA

INTERIOR OF THREE BEDROOM APARTMENT

INTERIOR OF THREE BEDROOM APARTMENT