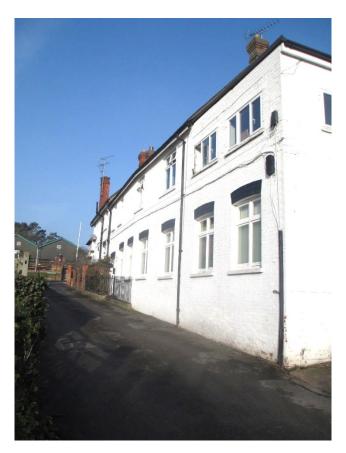

#### **Property:**

The property occupies a prominent corner location on the Eastern side of Sunninghill High Street, at the junction with Charters Lane. Sunninghill is a well regarded village in Berkshire with a catchment of some 7000 individuals. The property is of brick construction, with painted elevations under pitched tiled roofs with secondary areas of flat roof. The windows are a mixture of single and UPVC framed double glazed units. To the rear of the property is a small car parking area. There is forecourt car parking for another vehicle.

pm@fwsurveyors.co.uk 0118 921 0130

SITE PLAN SHOWING APPROXIMATE BOUNDARIES

FRONT VIEW OF SITE

SIDE ELEVATION TO CHARTERS LANE

REAR CAR PARKING AREA

INTERIOR OF THREE BEDROOM APARTMENT

INTERIOR OF THREE BEDROOM APARTMENT