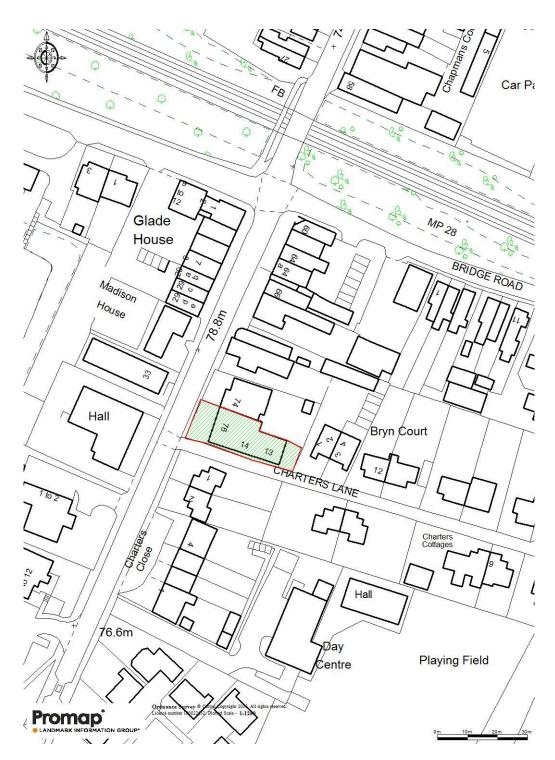

### **Tenure and Occupancies**

The approximate site is shown on the Ordnance Survey extract plan.

We refer you to the attached Schedule of Tenancies and income. The current combined commercial/residential income is £64,200 per annum.

pm@fwsurveyors.co.uk 0118 921 0130

SITE PLAN SHOWING APPROXIMATE BOUNDARIES

FRONT VIEW OF SITE

SIDE ELEVATION TO CHARTERS LANE

REAR CAR PARKING AREA

INTERIOR OF THREE BEDROOM APARTMENT

INTERIOR OF THREE BEDROOM APARTMENT