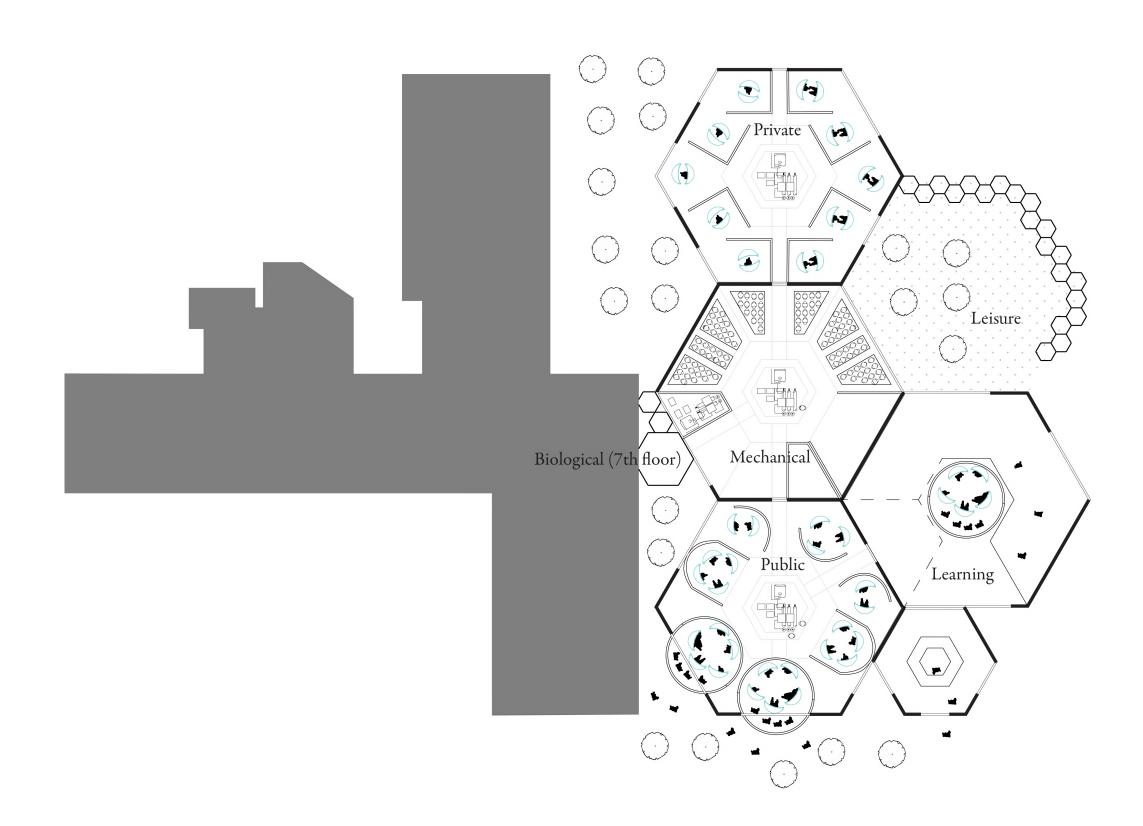

#### Official Support: Preparation Process

Scale #1: Artifical Womb - Concept

Scale #1: Artifical Womb - Technology

Scale #1: Artifical Womb - Interaction

Scale #2: Individual Units - Interaction Space in Various Scales

Scale #3: Pilot Site - Interaction Space

Scale #3: Pilot Site - Exterior

Scale #4: 15-min-walkable Community

Scale #4: 15-min-walkable Community

Scale #4: 15-min-walkable Community - Occupying Existing Buildings