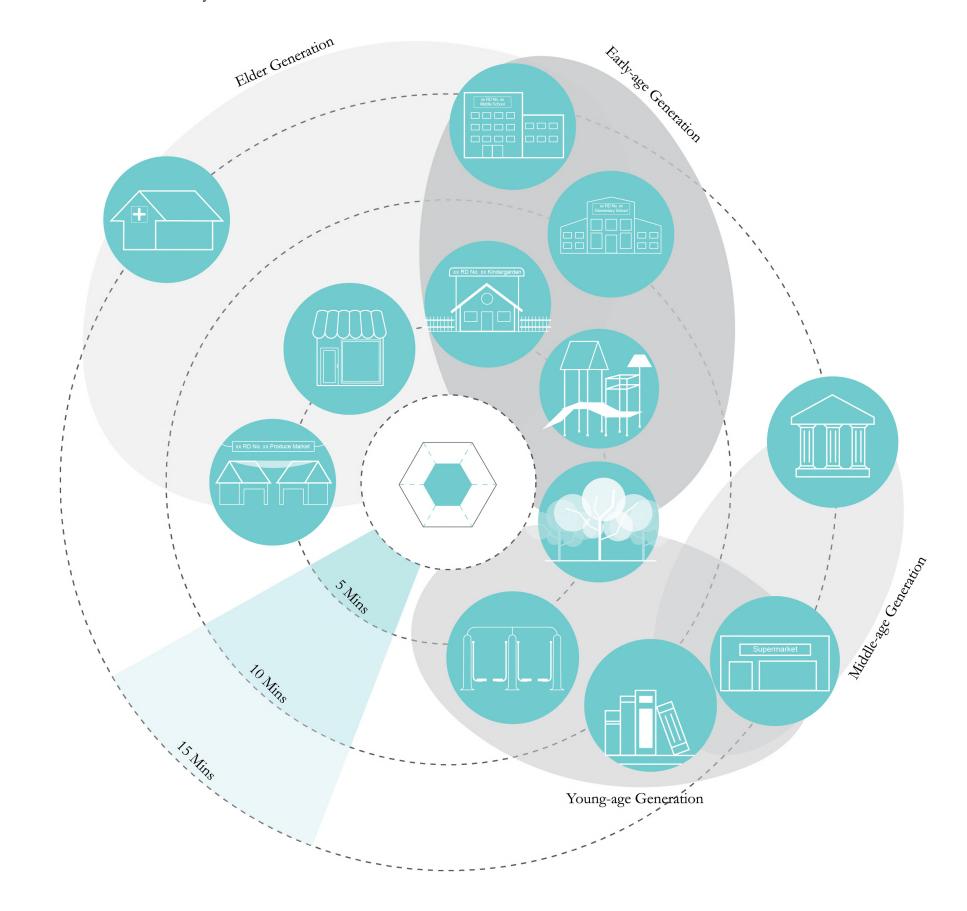

Scale #3: Pilot Site - Interaction Space

Scale #3: Pilot Site - Exterior

Scale #4: 15-min-walkable Community

Scale #4: 15-min-walkable Community

Scale #4: 15-min-walkable Community - Occupying Existing Buildings