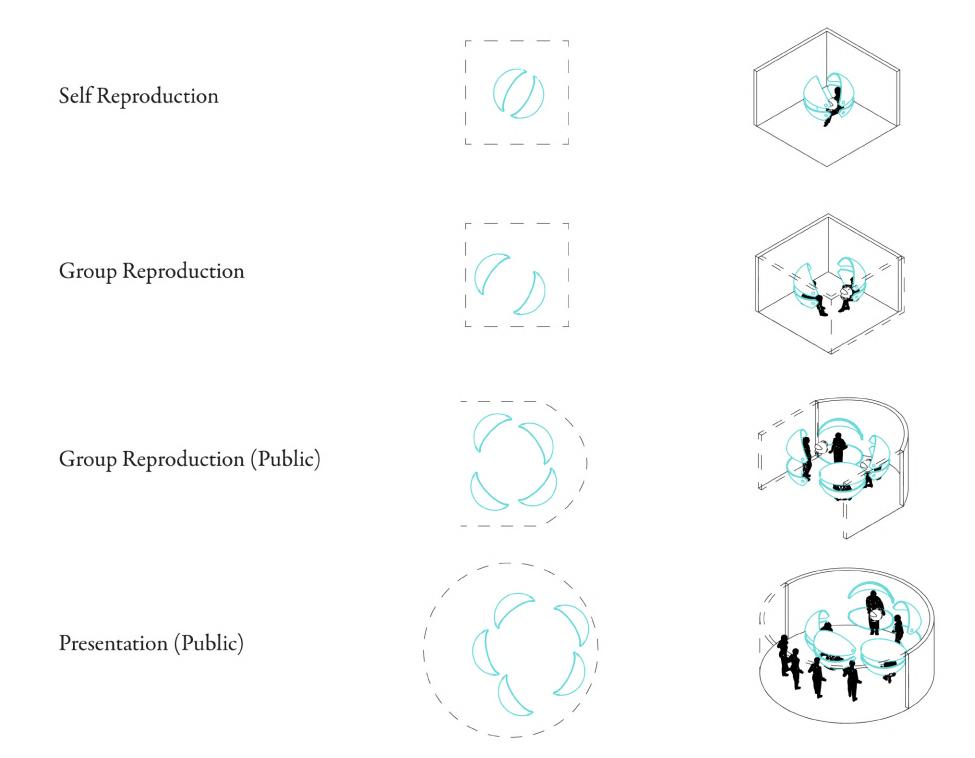

#### Official Support: Preparation Process

Scale #1: Artifical Womb - Concept

Scale #1: Artifical Womb - Technology

Scale #1: Artifical Womb - Interaction

Scale #2: Individual Units - Interaction Space in Various Scales