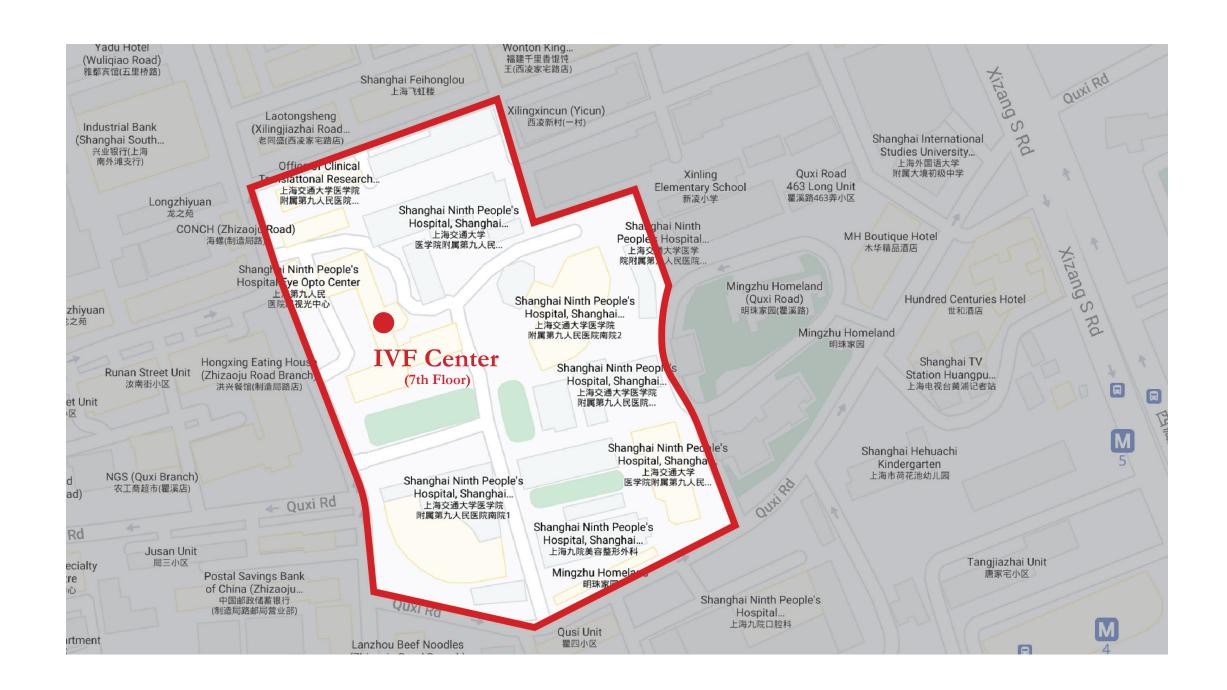

# Shanghai First Community Pilot Site

Shanghai Ninth People's Hospital Affiliated Shanghai Jiaotong University School of Medicine 
IVF Center

#### Official Support: Site Information