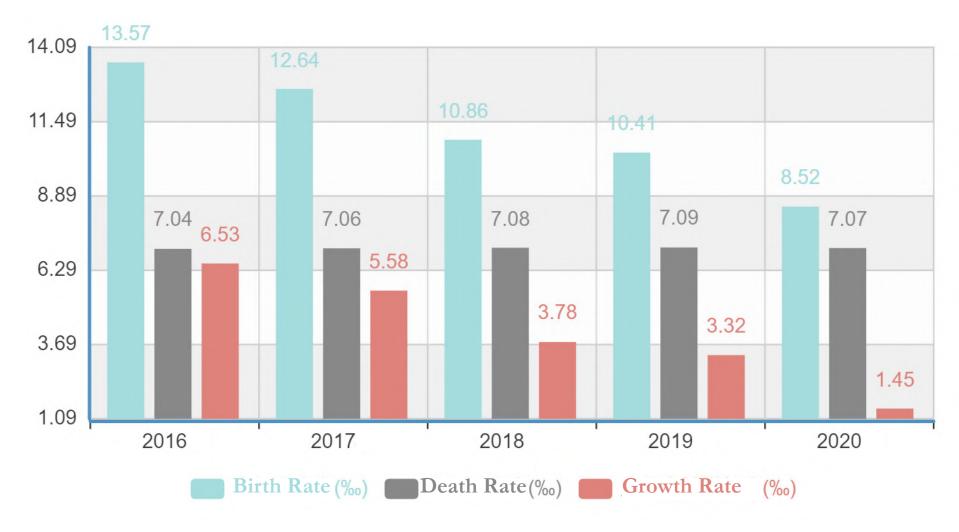

## Artificial Womb: A Complete Societal System for Future Generation

GSAPP AAD | Summer 2021 | Feminist Technoscience | Ani Liu

Lewei Wang & Gaole Dai

The Declining Population Growth Rate & New Policies For the Third Child

Recommended Natural Population Growth Rate = 2.1