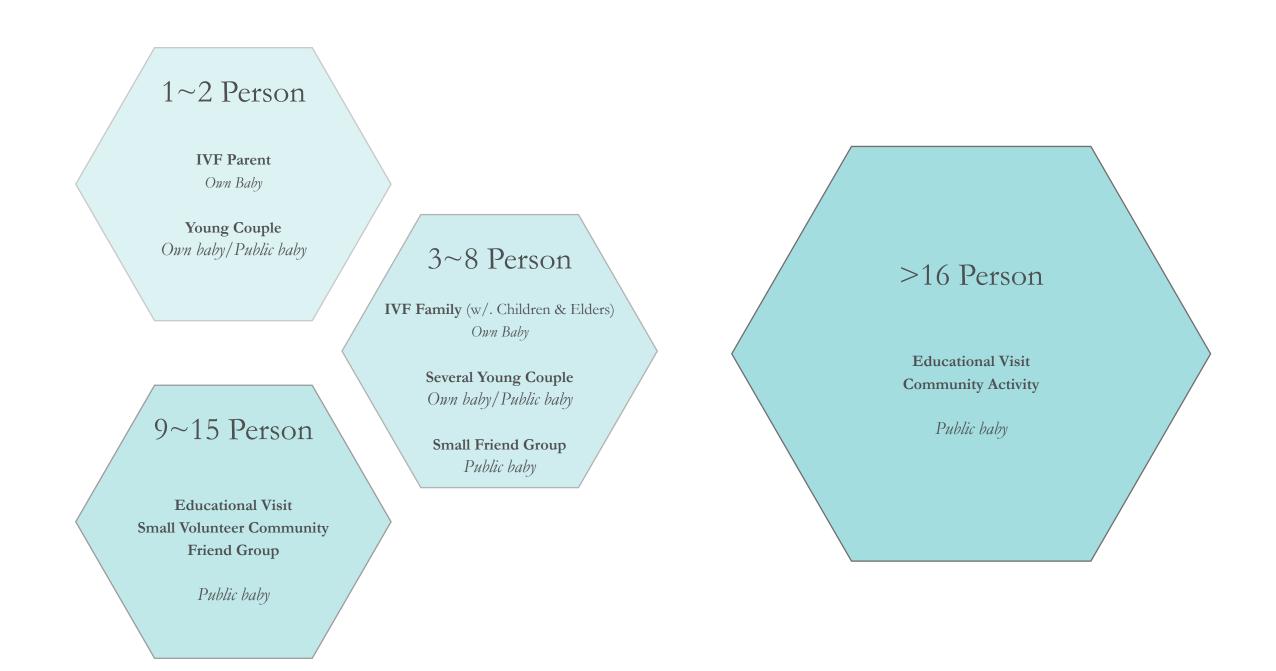

#### Official Support: Preparation Process

Scale #1: Artifical Womb - Concept

Scale #1: Artifical Womb - Technology

Scale #1: Artifical Womb - Interaction

Scale #2: Individual Units - Interaction Space in Various Scales

Scale #3: Pilot Site - Interaction Space

Scale #3: Pilot Site - Exterior

Scale #4: 15-min-walkable Community

Scale #4: 15-min-walkable Community

Scale #4: 15-min-walkable Community - Occupying Existing Buildings