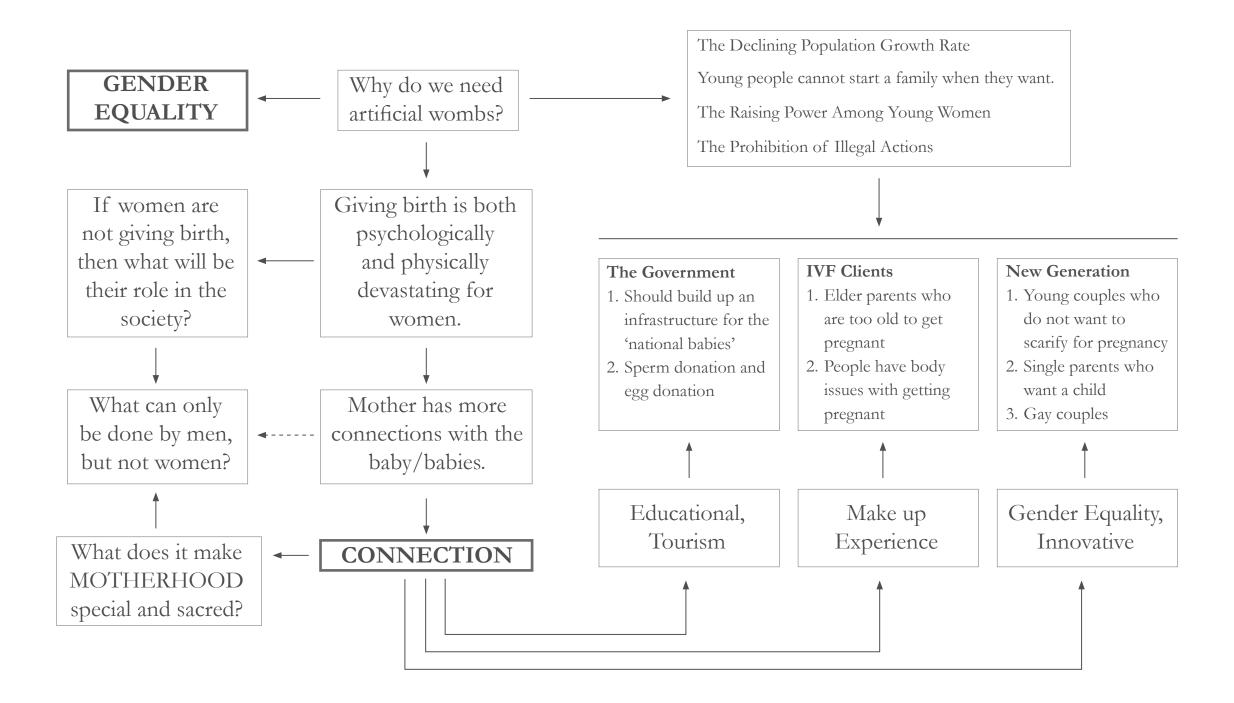

#### The Nation Needs You

The nation is planning to implement an artificial womb seeding program, and the emerging power of the next Chinese generation urges your contribution.

We are currently seeking sperm and egg donors with the following requirements:

- 1. Good health, no history of genetic diseases
- 2. Willing to join the shared community life and take up the responsibility of caring for the nation's babies
- 3. No marriage requirement, you can join this pilot program with your significant other

The project is currently in the experimental observation phase, the program will be universal in 2040.

You will be the first to participate, and the country will reward you for your contribution!

This is a sacred mission, it will give you all the glory!