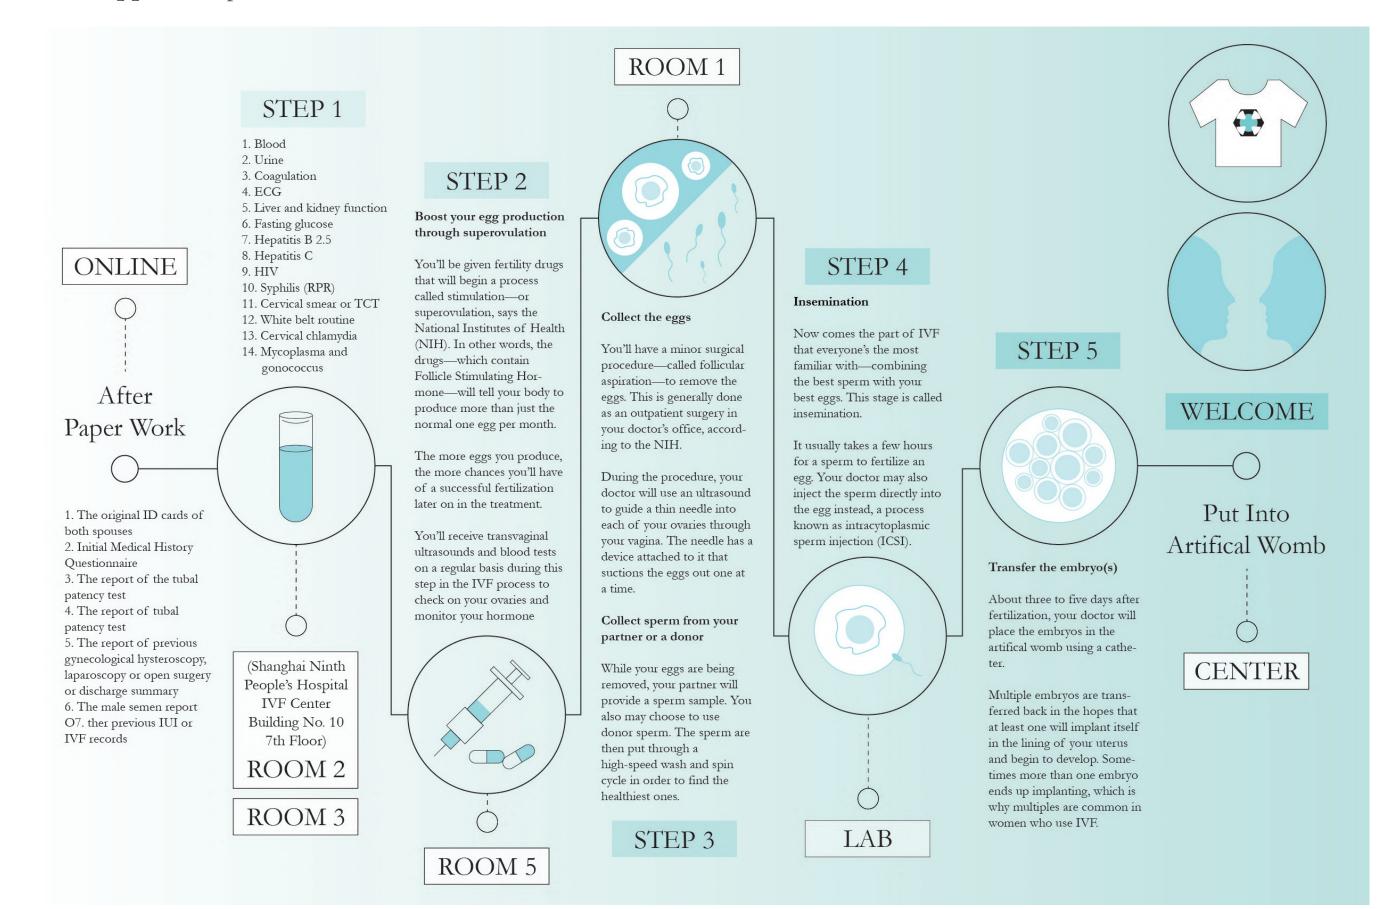

#### Official Support: Preparation Process

Scale #1: Artifical Womb - Concept

Scale #1: Artifical Womb - Technology

Scale #1: Artifical Womb - Interaction

Scale #2: Individual Units - Interaction Space in Various Scales