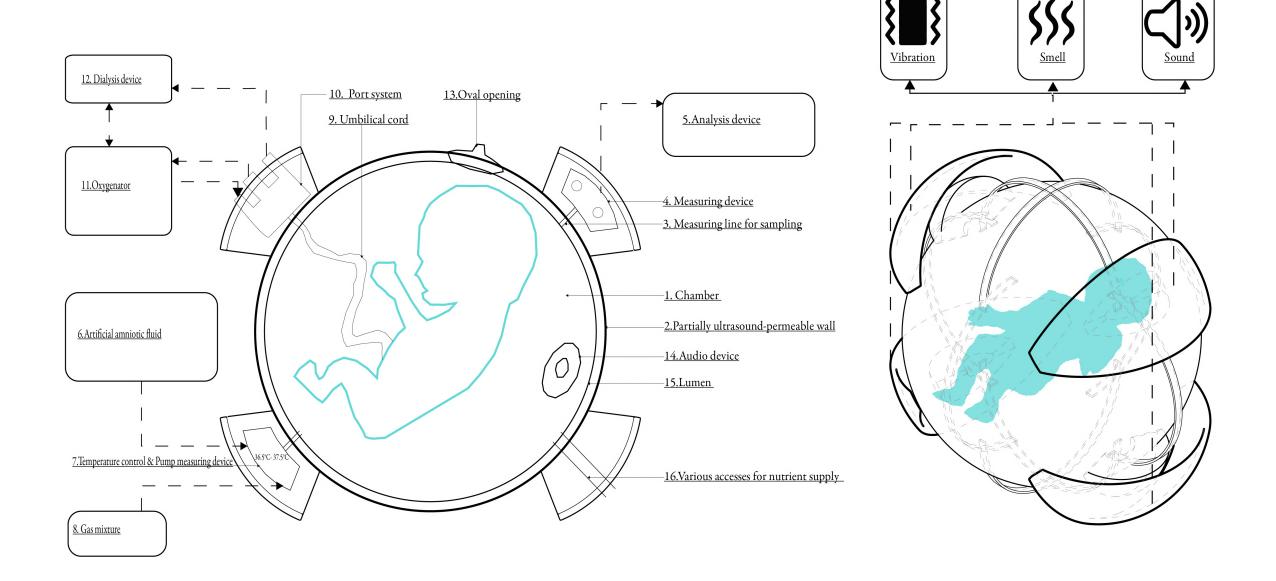

#### Official Support: Preparation Process

Scale #1: Artifical Womb - Concept

Scale #1: Artifical Womb - Technology

Scale #1: Artifical Womb - Interaction

Scale #2: Individual Units - Interaction Space in Various Scales