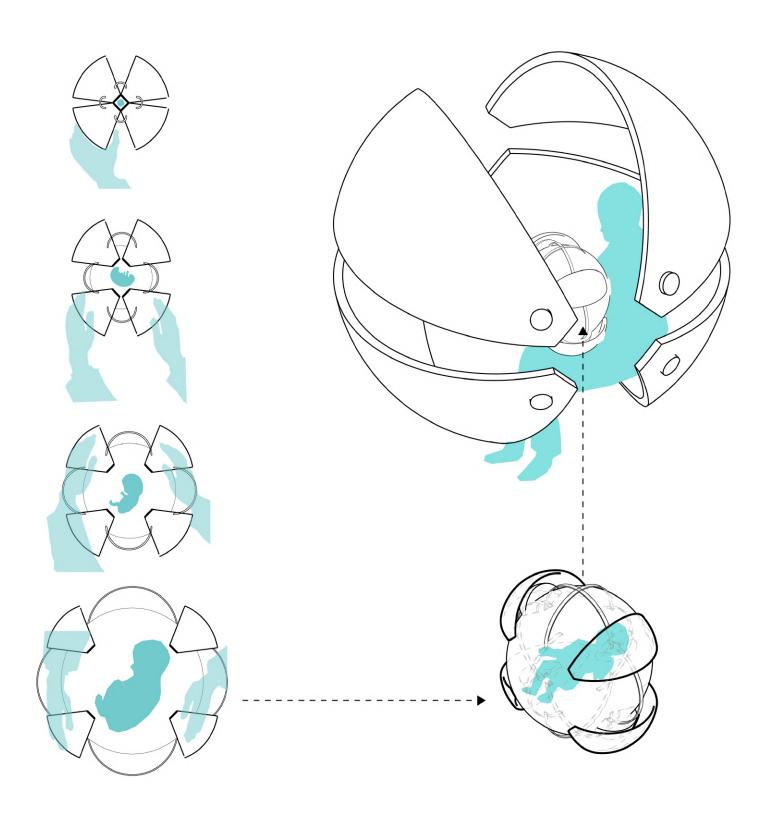

#### Official Support: Preparation Process

Scale #1: Artifical Womb - Concept

Scale #1: Artifical Womb - Technology

Scale #1: Artifical Womb - Interaction

Scale #2: Individual Units - Interaction Space in Various Scales