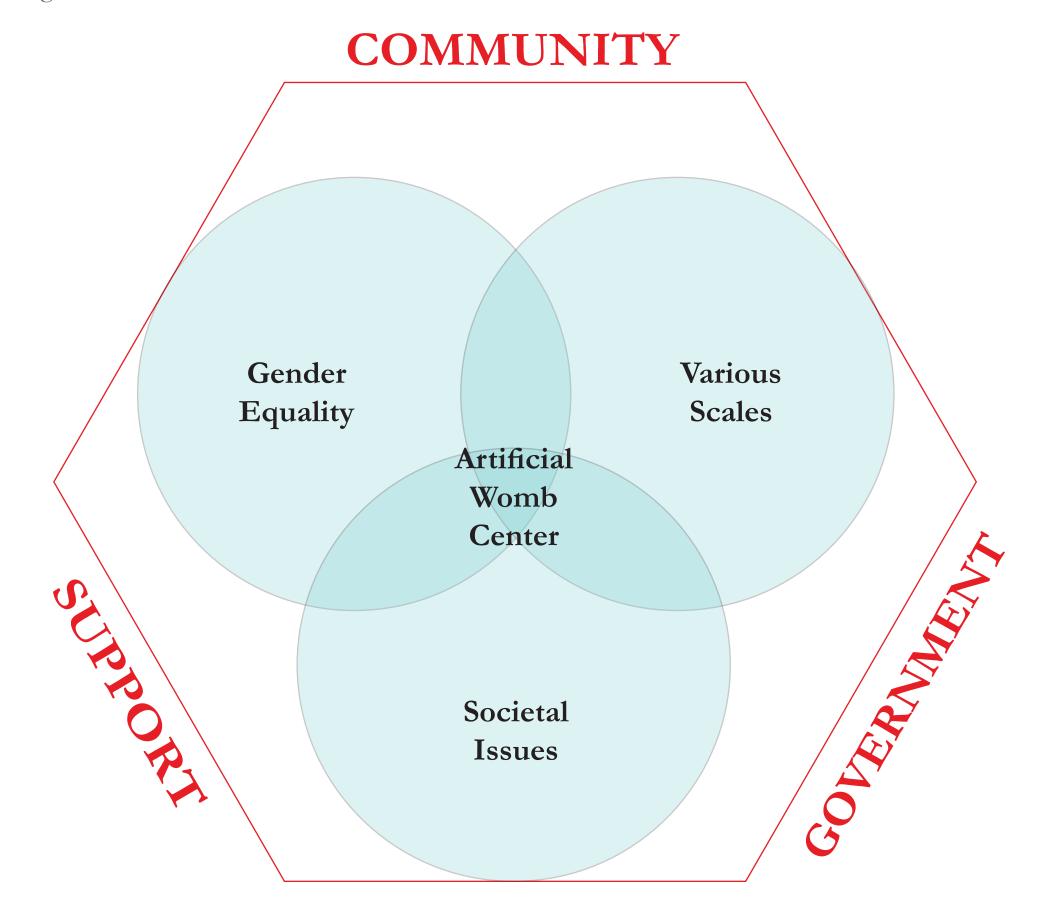

## Artificial Womb Seeding Program

#### Official Support: Preparation Process

Scale #1: Artifical Womb - Concept

Scale #1: Artifical Womb - Technology

Scale #1: Artifical Womb - Interaction

Scale #2: Individual Units - Interaction Space in Various Scales