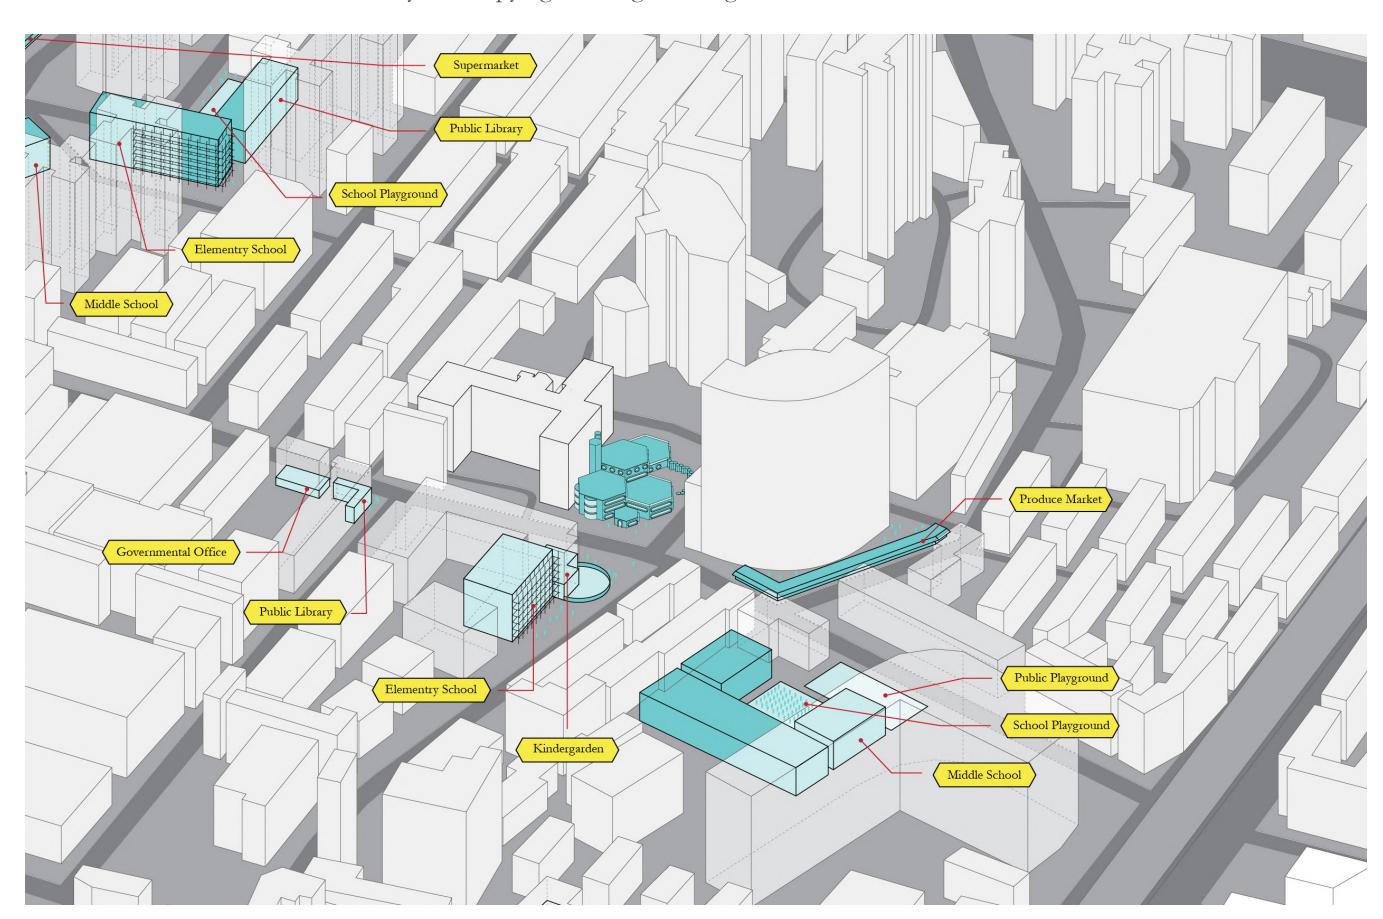

Scale #3: Pilot Site - Interaction Space

Scale #3: Pilot Site - Exterior

Scale #4: 15-min-walkable Community

Scale #4: 15-min-walkable Community

Scale #4: 15-min-walkable Community - Occupying Existing Buildings