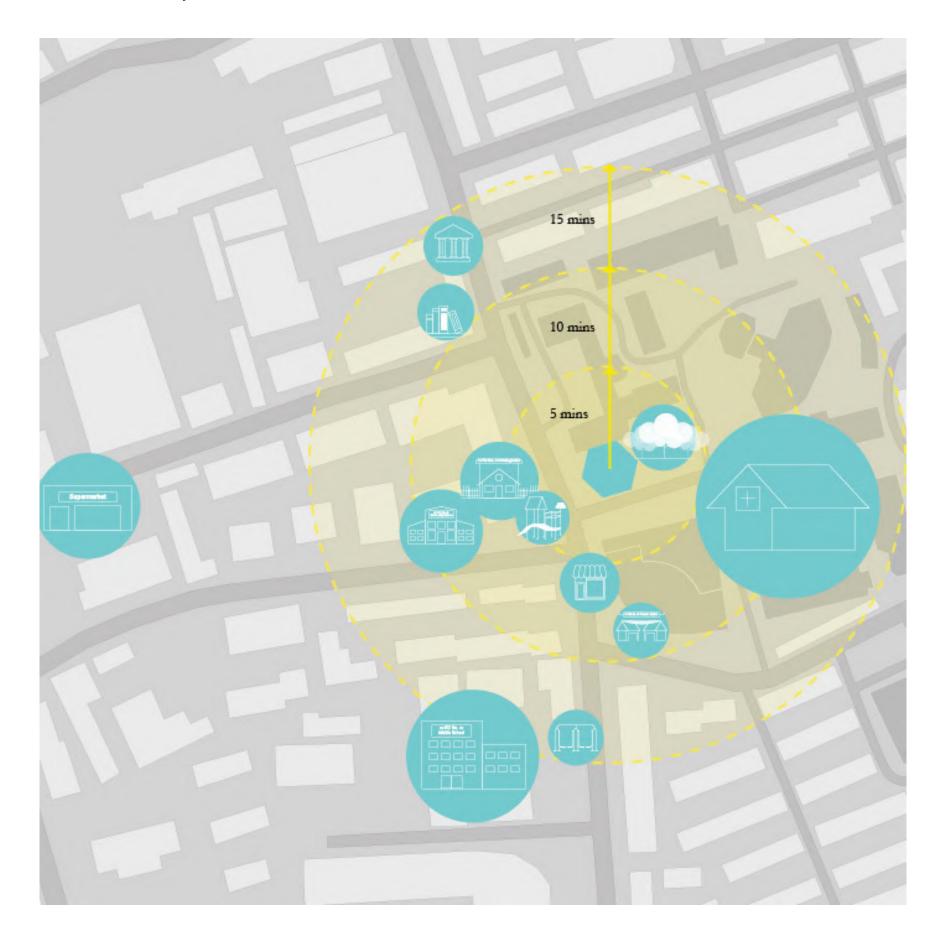

Scale #3: Pilot Site - Interaction Space

Scale #3: Pilot Site - Exterior

Scale #4: 15-min-walkable Community

Scale #4: 15-min-walkable Community

Scale #4: 15-min-walkable Community - Occupying Existing Buildings