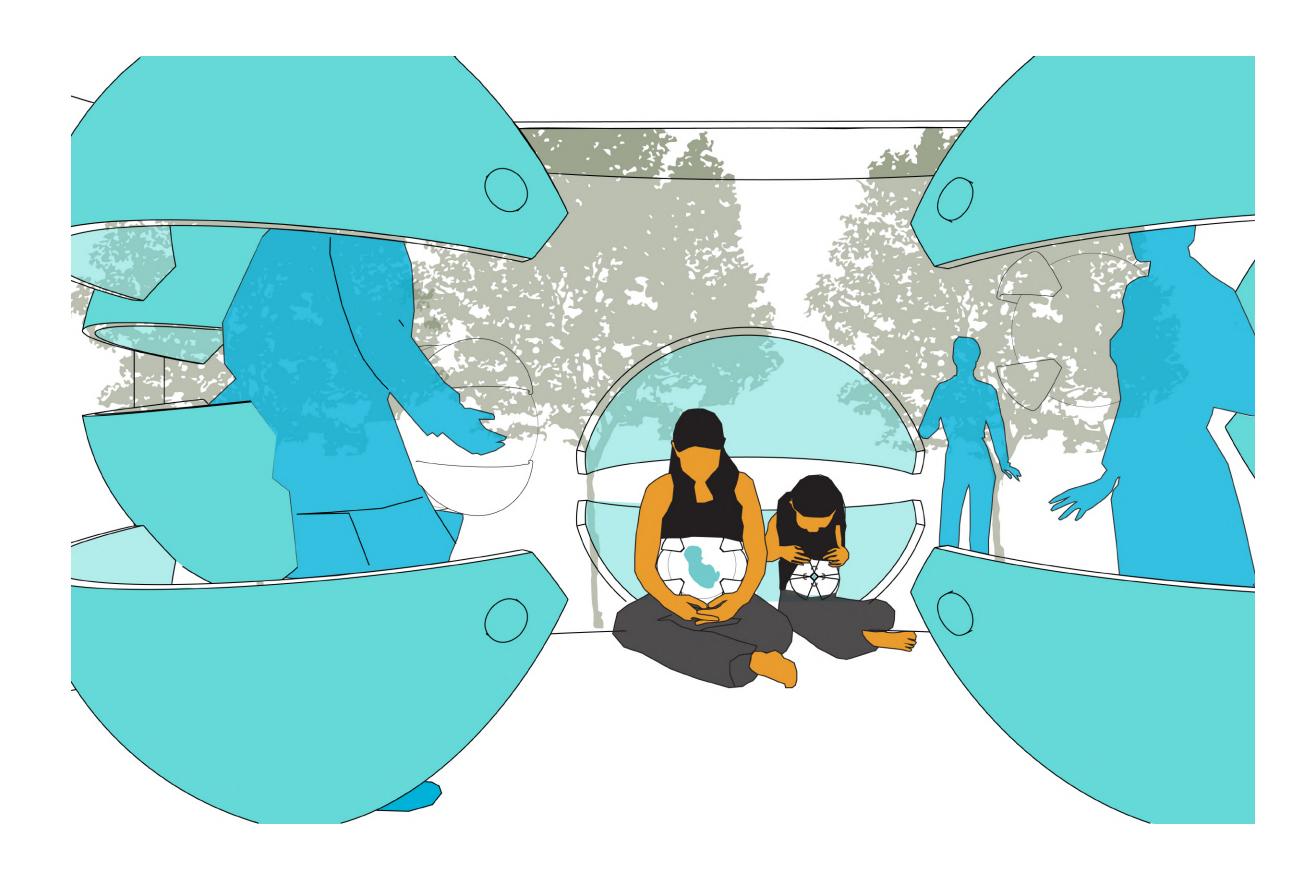

Scale #3: Pilot Site - Interaction Space

Scale #3: Pilot Site - Exterior

Scale #4: 15-min-walkable Community

Scale #4: 15-min-walkable Community

Scale #4: 15-min-walkable Community - Occupying Existing Buildings