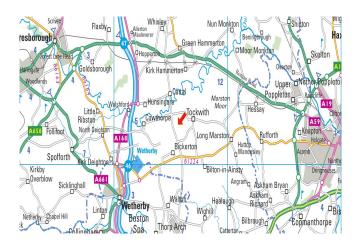

#### Location

Marston Moor Business Park is strategically situated approximately 4.5 miles from both Junctions 46 and 47 of the A1 (M) Motorway, just under 6 miles from Wetherby Town Centre and circa 10 miles from York City Centre.

Marston Moor Business Park is accessed off Rudgate, which leads directly to Junction 46 of the A1 (M) Motorway via York Road (B1 224) and Junction 47 of the A1 (M) Motorway via New Road (A59).