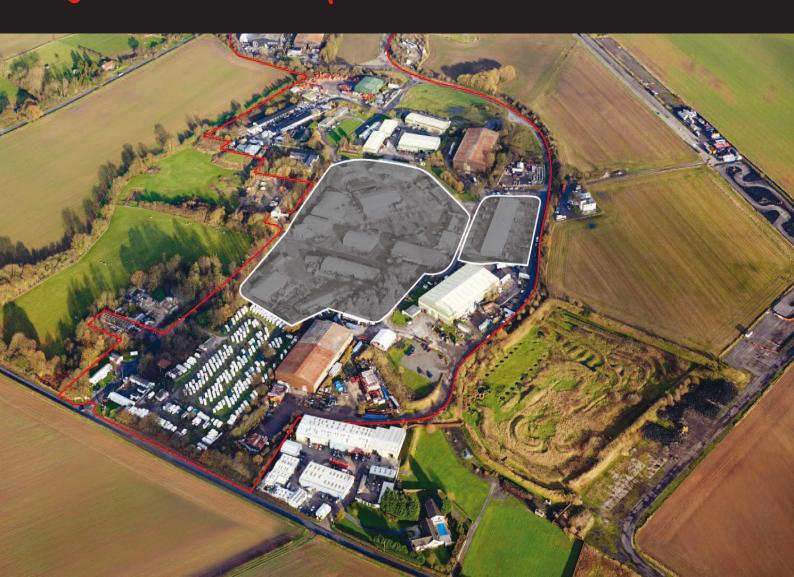

#### Location

Marston Moor Business Park is strategically situated approximately 4.5 miles from both Junctions 46 and 47 of the A1 (M) Motorway, just under 6 miles from Wetherby Town Centre and circa 10 miles from York City Centre.

Marston Moor Business Park is accessed off Rudgate, which leads directly to Junction 46 of the A1 (M) Motorway via York Road (B1 224) and Junction 47 of the A1 (M) Motorway via New Road (A59).

## **Description**

The property benefits from the following specification;

- Ground level roller shutter door access
- Off road parking
- Secure site with CCTV