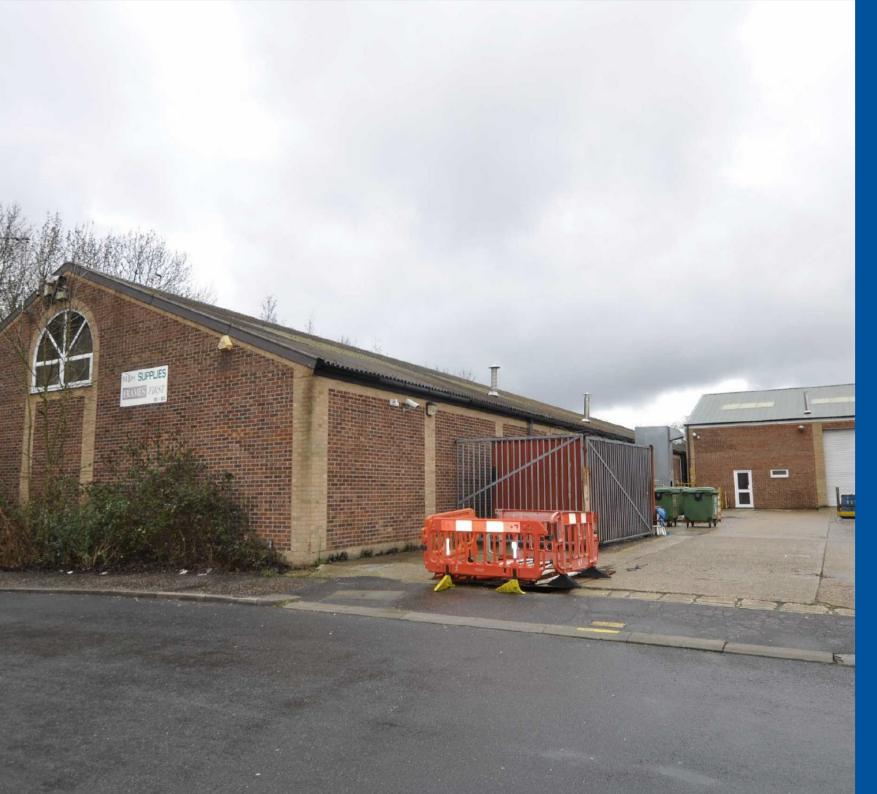

#### LOCATION

The property is located in South Woodham Ferrers, approximately 9 miles south east of Chelmsford, and 12 miles north east of Basildon providing good links to the A12 via the A130 by-pass.

Cutlers Road is situated on the popular Saltcoates Industrial Estate, containing a mix of large factory units and smaller warehouse and workshop premises.

#### DESCRIPTION

81-85 Cutlers Road comprises of 3 light industrial / warehouse units around a central yard, that are available for sale as a whole or to let as a whole or individually.

Units 81 and 83 are currently interconnected and comprise single storey units with brick elevations under a pitched roof incorporating a roller shutter door to each unit.