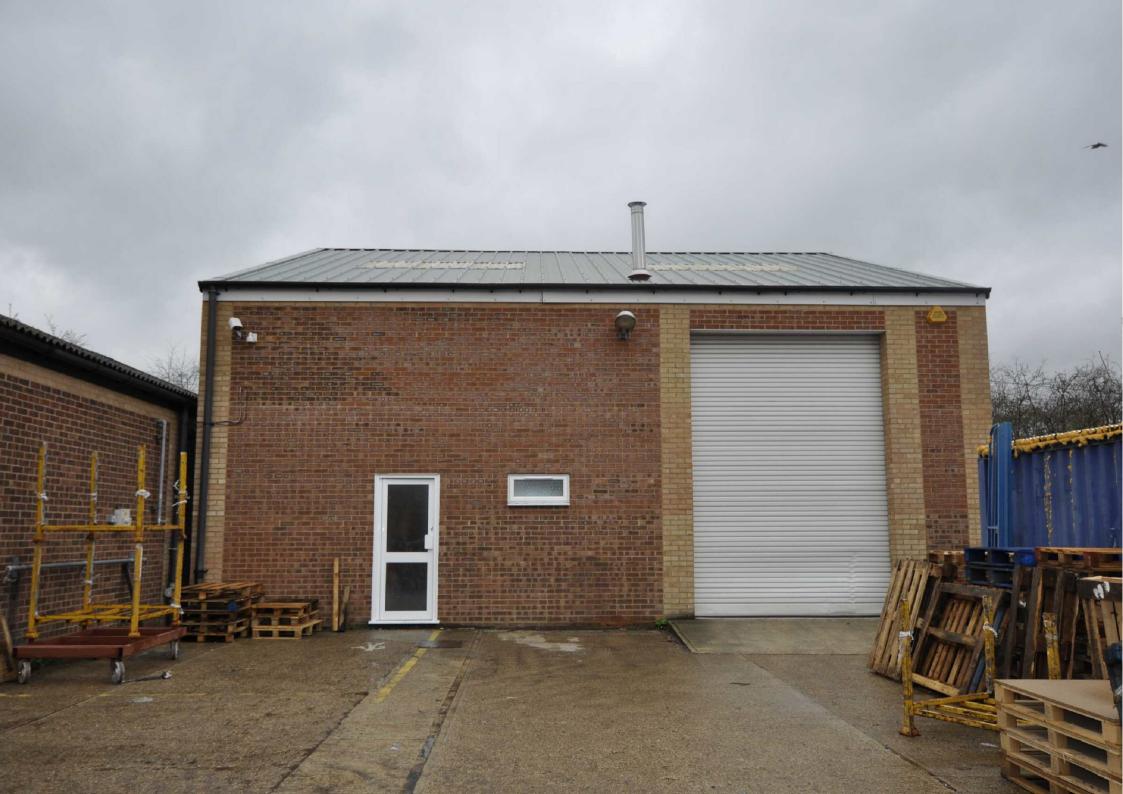

#### DESCRIPTION

81-85 Cutlers Road comprises of 3 light industrial / warehouse units around a central yard, that are available for sale as a whole or to let as a whole or individually.

Units 81 and 83 are currently interconnected and comprise single storey units with brick elevations under a pitched roof incorporating a roller shutter door to each unit.

Internally they are fitted with fluorescent strip lighting, gas blower heating, some partitioned offices, WCs and have an eaves height of 12'4 (3.75m).

Unit 85 is a modern, detached unit constructed in 2006 consisting of open

plan warehouse space behind a full height electric shutter, with a steel mezzanine providing a first floor office and additional storage.

Each unit has a separate 3-phase power supply and gas supply.