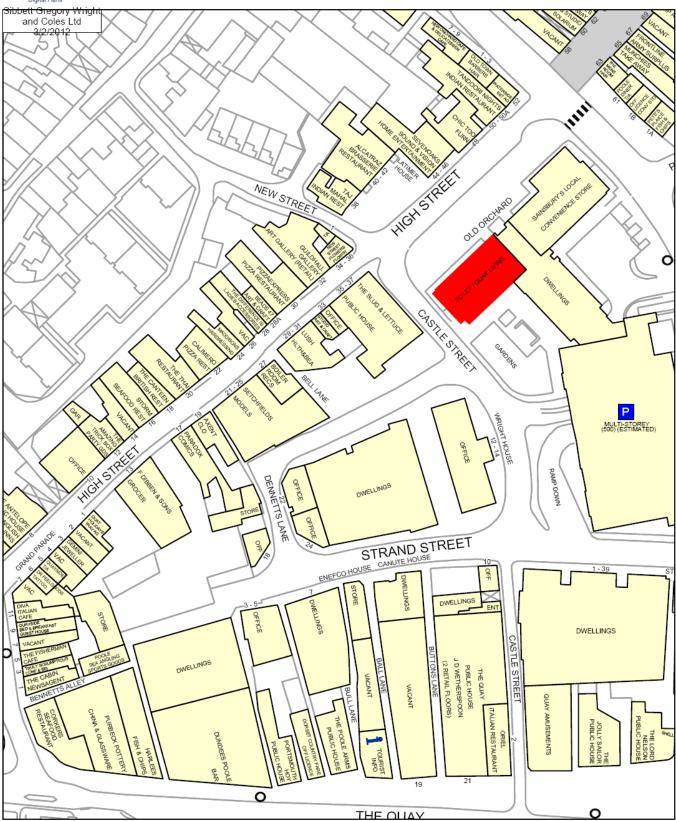

#### **LOCATION**

The property is located in Old Orchard fronting the High Street within Poole Old Town. The property is close to Poole Quay and adjacent to a 550 space car park that serves the tourist trade throughout the year.

Old Orchard incorporates a number of restaurant and leisure uses. Nearby occupiers include **The Slug & Lettuce**, **Pizza Express**, **Sainsbury's Local**, **Lush** and **Alcatraz restaurant**.