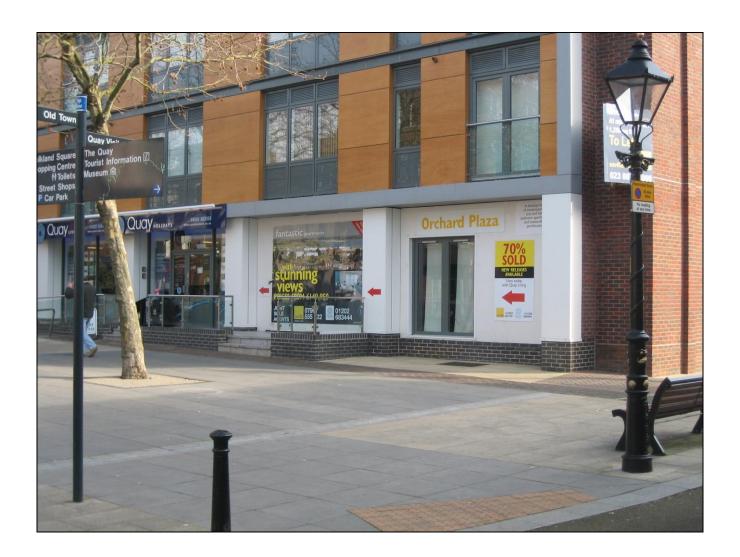

# TO LET RETAIL / RESTAURANT / OFFICE PREMISES IN POOLE OLD TOWN

Orchard Plaza, Old Orchard, High Street, Poole BH15 1EG

- Potential for A1, A2, A3, A4 & B1 (Office) use
- Adjacent to large public car park
- Provision for external seating area
- 122.53 m<sup>2</sup> (1,319 ft<sup>2</sup>)
- Prominent position in Poole Old Town close to Poole Quay.

#### **LOCATION**

The property is located in Old Orchard fronting the High Street within Poole Old Town. The property is close to Poole Quay and adjacent to a 550 space car park that serves the tourist trade throughout the year.

Old Orchard incorporates a number of restaurant and leisure uses. Nearby occupiers include **The Slug & Lettuce**, **Pizza Express**, **Sainsbury's Local**, **Lush** and **Alcatraz restaurant**.

#### **DESCRIPTION**

The premises are arranged at ground floor level within Orchard Plaza, a new development of commercial units and residential apartments.

The unit is provided in a standard developers shell specification with capped off services. A rent free period is potentially available to assist with the cost of fitting out (subject to status).