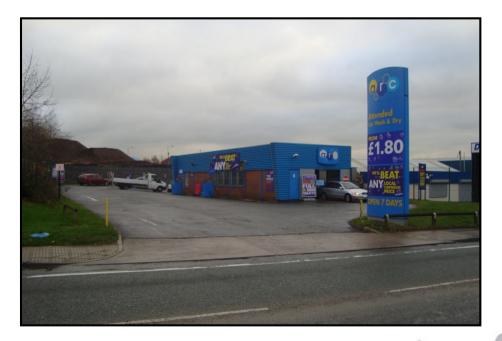

### Ashton Road, Bredbury, Greater Manchester SK6 2DS

Location

#### STRICTLY CONFIDENTIAL – STAFF UNAWARE

Description

car wash

- Prominent Roadside Site
- Excellent frontage on to Ashton Road (A560)
- 0.1234 hectares (0.31 Acres)
- Development Opportunity
- Suitable for a variety of uses, subject to planning

#### Description

The Property comprises a standard IMO car wash with brick and glazed elevations beneath a shallow pitched roof.

The site is rectangular in shape measuring approximately 0.3 acres (0.12141 hectares) with a frontage to Ashton Road of approximately 30m (98 ft). There is a single access and egress point off Ashton Road (A560).