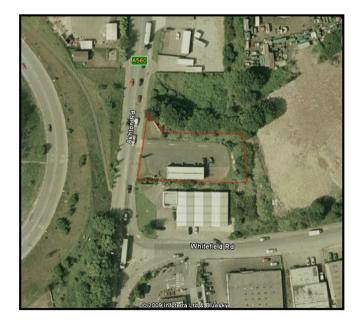

#### Location

The site is situated in a mixed commercial area. The site is located just off junction 25 of the M60 approximately 3 miles north east of Stockport Town Centre.

Description

To the rear of the site is an industrial estate and approximately 500 metres to the south is a Morrisons supermarket and a Homebase store.

#### Description

The Property comprises a standard IMO car wash with brick and glazed elevations beneath a shallow pitched roof.

The site is rectangular in shape measuring approximately 0.3 acres (0.12141 hectares) with a frontage to Ashton Road of approximately 30m (98 ft). There is a single access and egress point off Ashton Road (A560).

Ashton Road is a busy road but it is possible to access the site from both directions.

0344 88 000 34 info@hindleylawrence.co.uk www.hindleylawrence.co.uk