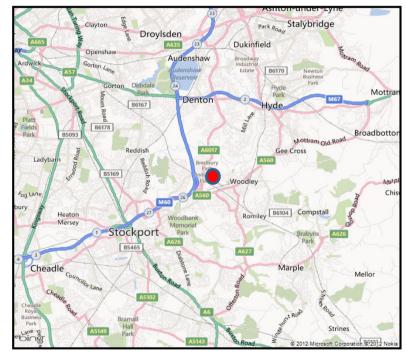

#### Location

The site is situated in a mixed commercial area. The site is located just off junction 25 of the M60 approximately 3 miles north east of Stockport Town Centre.

Description

To the rear of the site is an industrial estate and approximately 500 metres to the south is a Morrisons supermarket and a Homebase store.