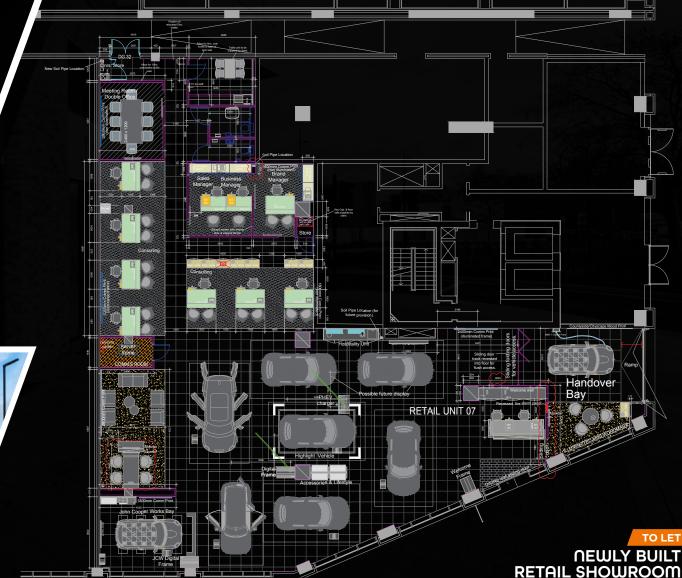

## **FLOOR AREAS**

All floor areas and dimensions are approximate only:

**Gross Frontage** 

101'2

(30.85m)

**Total Floor Area** 

5119 sq ft

(475.5 sq m)