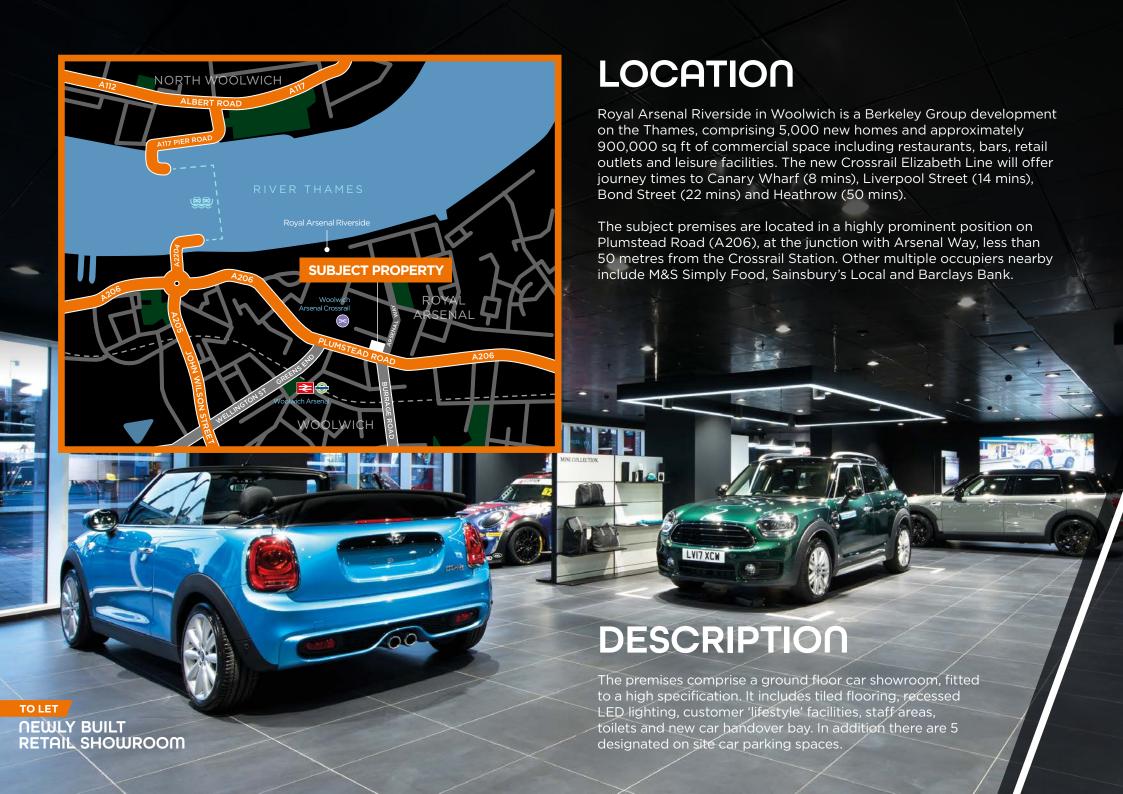

#### PLANNING

The existing use is Sui Generis car showroom. The premises may suit alternative uses within A1, A2, A3 & A4 of the Use Classes Order, subject to planning and landlord's consent.