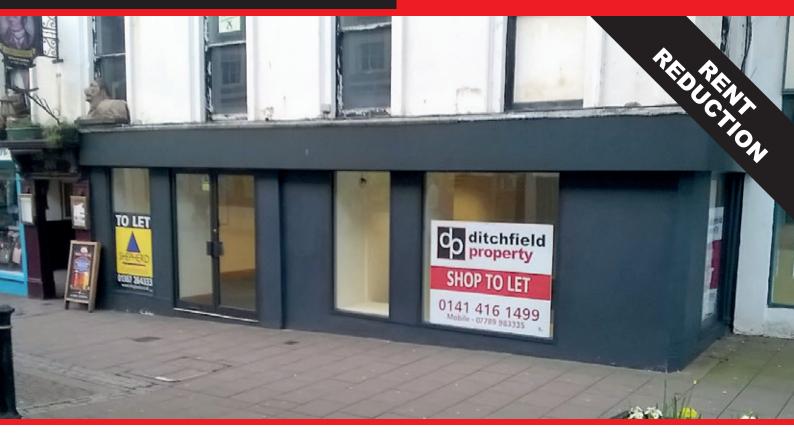

#### Location

Dumfries is the regional shopping and administrative centre for South West Scotland with a resident population of 32,000 and an estimated catchment of 110,000 persons.

The shop is located on the pedestrianised High Street in an improving pitch, close to **Debenhams, Starbucks, Ryman, Iceland, Game** and **WH Smith**.

#### **Description**

The subjects comprise a ground floor shop unit, with ancillary basement storage, contained in a traditional tenement building.

#### Lease

The shop unit is offered To Let on a new Full Repairing and Insuring Lease for a term to be agreed, subject to 5 yearly upward only rent reviews at a commencing rent of £17,500 per annum.