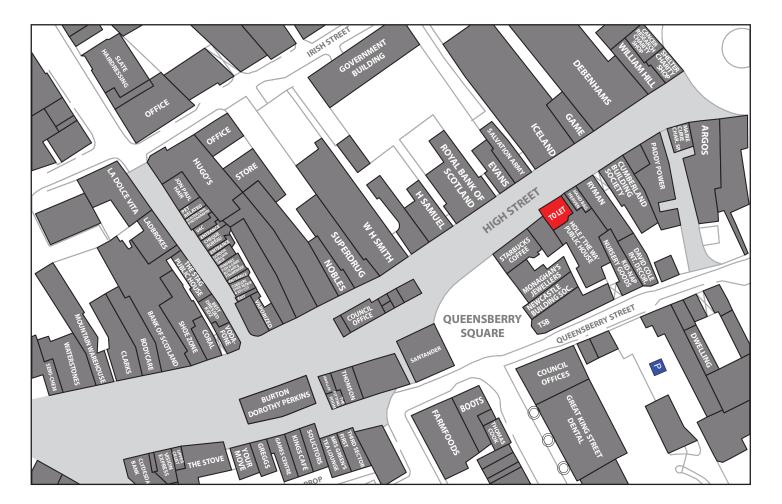

#### Location

Dumfries is the regional shopping and administrative centre for South West Scotland with a resident population of 32,000 and an estimated catchment of 110,000 persons.

The shop is located on the pedestrianised High Street in an improving pitch, close to **Debenhams, Starbucks, Ryman, Iceland, Game** and **WH Smith**.