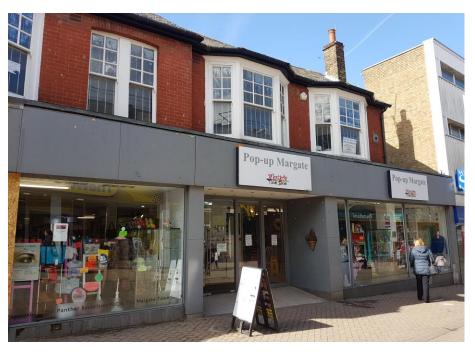

## MARGATE, KENT

98-102 HIGH STREET, CT9 1JW

# LARGE PRIME A1 RETAIL PREMISES TO LET HEART OF THE TOWN

## LOCATION

The property occupies a prominent position on High Street opposite The Works and Subway and adjacent to Nationwide and WH Smiths. Other nearby retailers include Costa Coffee, Poundland, Carphone Warehouse and Greggs the Bakers

### **DESCRIPTION**

The property comprises a basement ground and first floor retail shop only and has the following dimensions and net internal floors areas

| TOTAL          | 391.49 sq.m | 4,214 sq.ft |
|----------------|-------------|-------------|
| First Floor    | 122.35 sq.m | 1,317 sq.ft |
| Ground Floor   | 269.14 sq.m | 2,897 sq.ft |
| Shop Depth     | 16.15 m     | 53 ft 0 in  |
| Internal Width | 16.66 m     | 54 ft 8 in  |
| Gross Frontage | 17.27 m     | 56 ft 8 in  |
| Net Frontage   | 16.50 m     | 54 ft 2 in  |