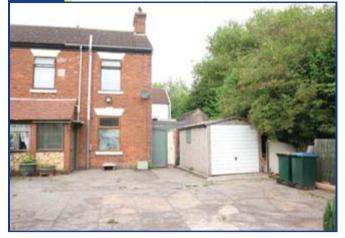

## DESCRIPTION

2 bed semi-detached cottage with garage and workshop. In need of some improvement with potential to extend on the side (application currently pending). Ideal investment opportunity.

## ACCOMMODATION

GROUND FLOOR Porch leading to Lounge: 15ft 4in x 11ft 6in max x 10ft min Kitchen (& pantry): 15ft6in max x 10ft5in min x 10ft11in max Lean to: 15ft 2in x 4ft 3in Workshop: 26ft11in max x 17ft4in min + 12ft1in max x 4ft6in min W.C. and store room with sink **FIRST FLOOR** Bedroom 1: 11ft 7in max x 10ft 11in max x 8ft min Bedroom 2: 11ft 1in x 11ft 7in max x 7ft 11in min Bathroom: 11ft 4in x 6ft 7in **OUTSIDE** Front hardstanding area plus garage. (Freeholder retaining part of garden)