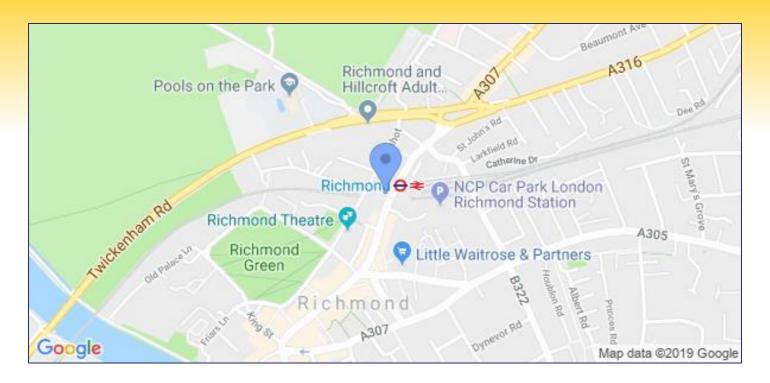

## LOCATION

Richmond is a highly affluent town located some 9 miles from Central London and has excellent road and rail links to both London and Heathrow Airport via the M3 and M4 highways. Oriel house is ideally situated directly opposite Richmond Station with direct underground and national rail links into Central London. The premises are surrounded by a host of local amenities including: Costa Coffee, Sainsbury's, Starbucks and Carluccios.