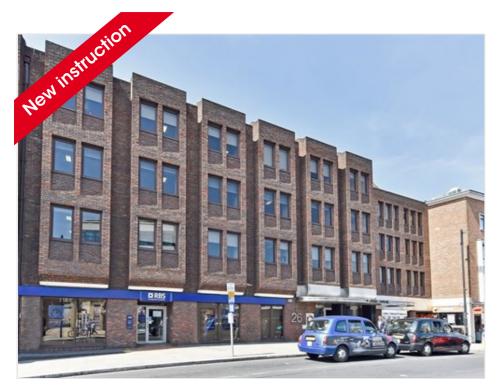

## ORIEL HOUSE, 26 THE QUADRANT, RICHMOND UPON THAMES, TW9 1DL

## LOCATION

Richmond is a highly affluent town located some 9 miles from Central London and has excellent road and rail links to both London and Heathrow Airport via the M3 and M4 highways. Oriel house is ideally situated directly opposite Richmond Station with direct underground and national rail links into Central London. The premises are surrounded by a host of local amenities including: Costa Coffee, Sainsbury's, Starbucks and Carluccios.