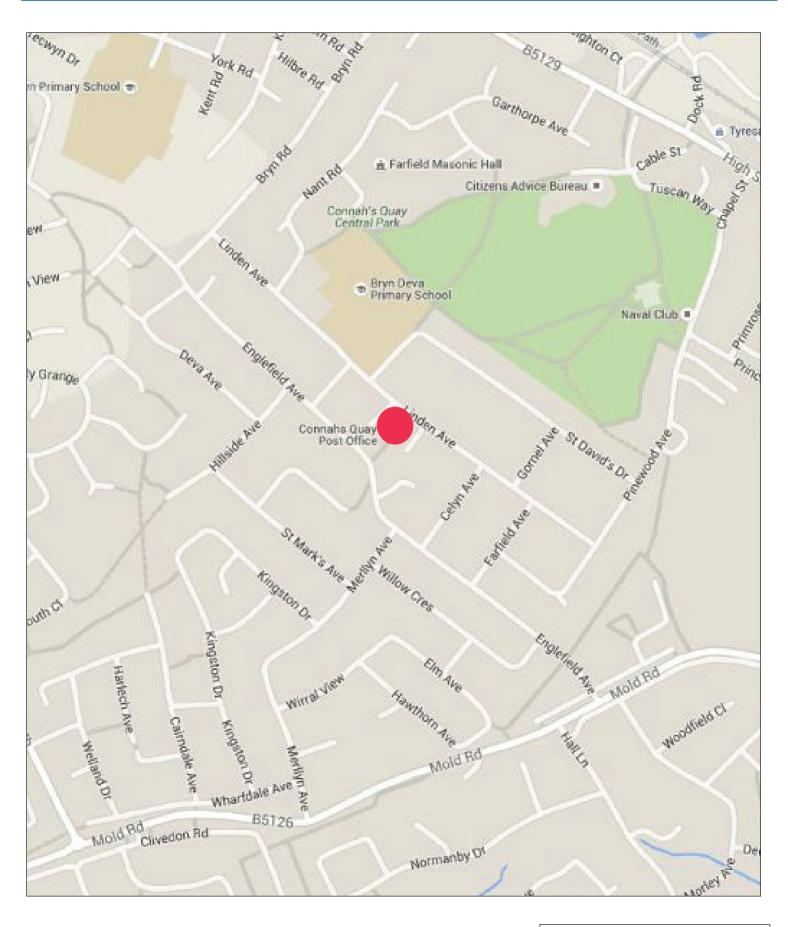

#### **LOCATION**

The subject premises are located within the popular Redhall Precinct Shopping Centre which is located approximately 1 mile west of Shotton in the town of Connah's Quay. Connah's Quay is the largest town in Flintshire and approximately 6 miles west of Chester. The scheme is a busy shopping location benefitting from excellent parking provision and a large residential population within walking distance. The parade of shops at Redhall benefit from the footfall generated by the national occupiers including Rowlands Chemists and McCalls conveiniance store which has an in store Post Office.