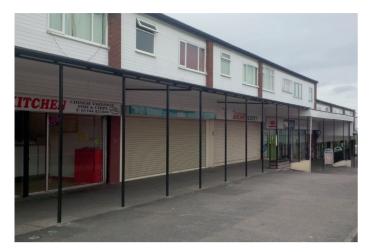

#### DESCRIPTION

The available retail units comprise of ground floor sales area with ancillary accommodation and WC's to the rear. The units benefit from rear service access and security roller shutters.

#### ACCOMMODATION

| Unit 3 | 65.9 sqm | 709.3 sqft |
|--------|----------|------------|
| Unit 8 | 58.7 sqm | 631.2 sqft |