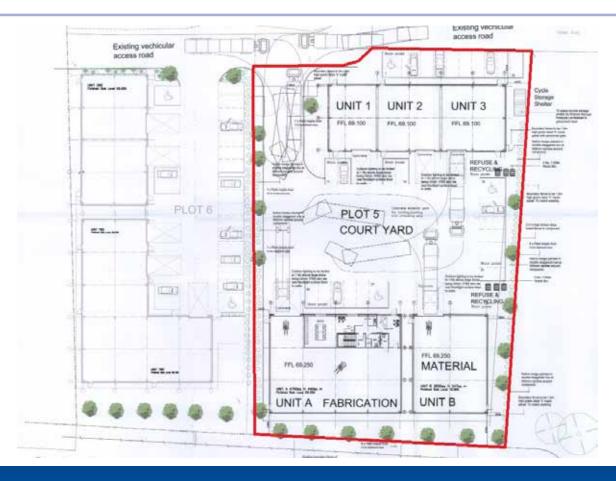

## The Site

The site comprises an industrial development site totalling approximately 0.37 Ha (0.91 Acres). It is located on an established industrial estate with a vast range of current occupiers including Curaden UK Ltd, Biogene Ltd, Ideal Host Ltd, Jims Towbars and Elise Parts Ltd.

## **Planning**

Full planning permission was granted by Huntingdonshire District Council under LPA Ref: 1401191FUL on the 14th October 2014 for the erection of five industrial units (B2 with ancillary B1) with ancillary offices, parking and yard.

## **Scheme of Development**

The planning permission provides for a total built space of 1,073 sq m (11,550 sq ft), as per schedule below:

| Unit A | 440 sq m | (4,736 sq ft) |
|--------|----------|---------------|
| Unit B | 247 sq m | (2,659 sq ft) |
| Unit 1 | 106 sq m | (1,141 sq ft) |
| Unit 2 | 140 sq m | (1,507 sq ft) |
| Unit 3 | 140 sq m | (1,507 sq ft) |

**Site Plan:** Plot 5 Harvard Industrial Estate, Harvard Way, Kimbolton, PE28 0NJ Ref: W-482A

**Location Plan :** Plot 5 Harvard Industrial Estate, Harvard Way, Kimbolton, PE28 0NJ Ref: W-482A