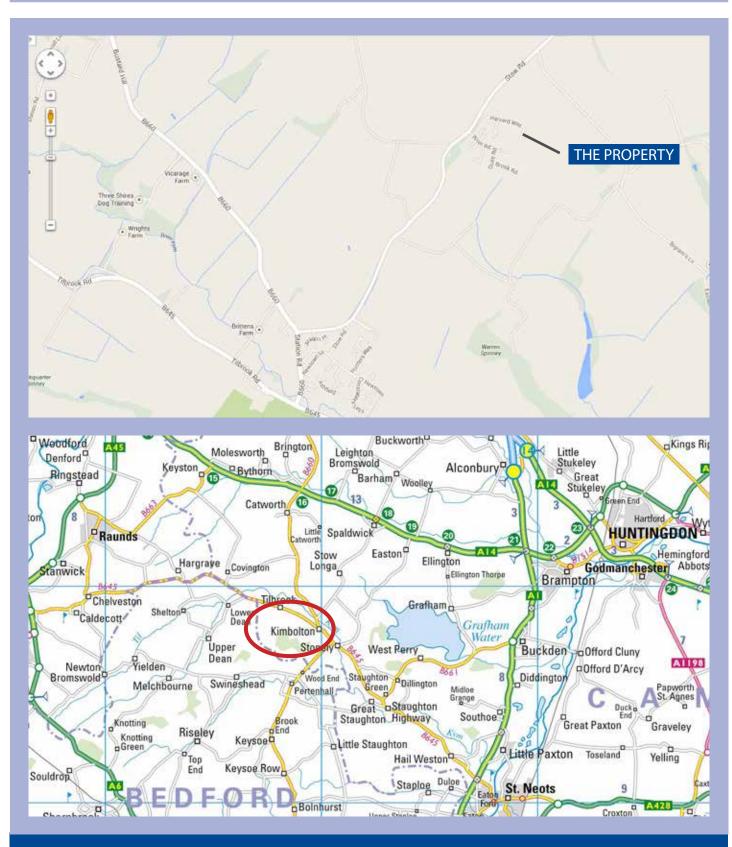

### Location

The site is located about 1½ miles to the north of the village of Kimbolton and some three miles south of the A14 dual carriageway, which links the A1 to the M1, and with the M11 motorway at Cambridge. The A1 to the east provides good access to the North and South.

**Site Plan:** Plot 5 Harvard Industrial Estate, Harvard Way, Kimbolton, PE28 0NJ Ref: W-482A

**Location Plan :** Plot 5 Harvard Industrial Estate, Harvard Way, Kimbolton, PE28 0NJ Ref: W-482A