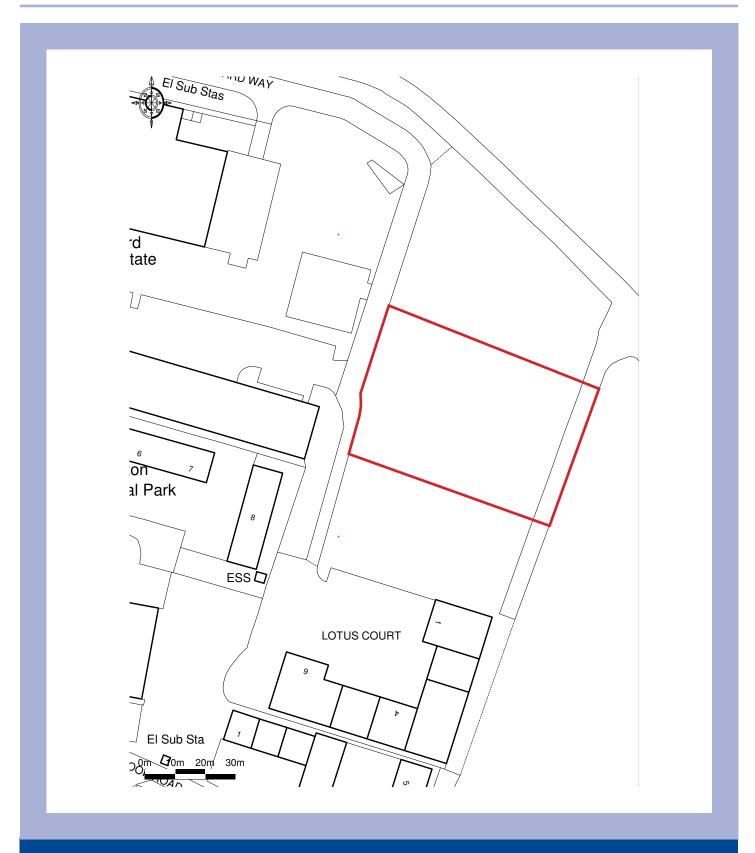

**Site Plan:** Plot 5 Harvard Industrial Estate, Harvard Way, Kimbolton, PE28 0NJ Ref: W-482A

**Location Plan :** Plot 5 Harvard Industrial Estate, Harvard Way, Kimbolton, PE28 0NJ Ref: W-482A