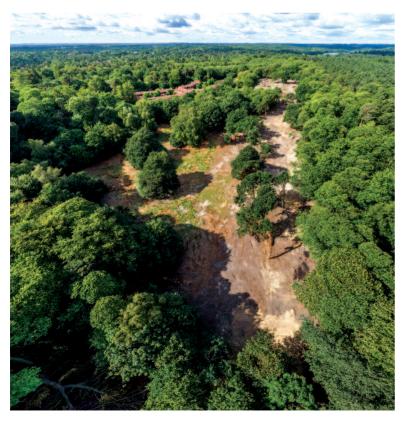

## **Description and Accommodation**

- Located in a parkland setting
- Existing C<sub>3</sub> building on site of approximately 2,950 sq ft gross external area, now derelict
- Potential to redevelop subject to the requisite consents
- A site of approximately 10.63 acres