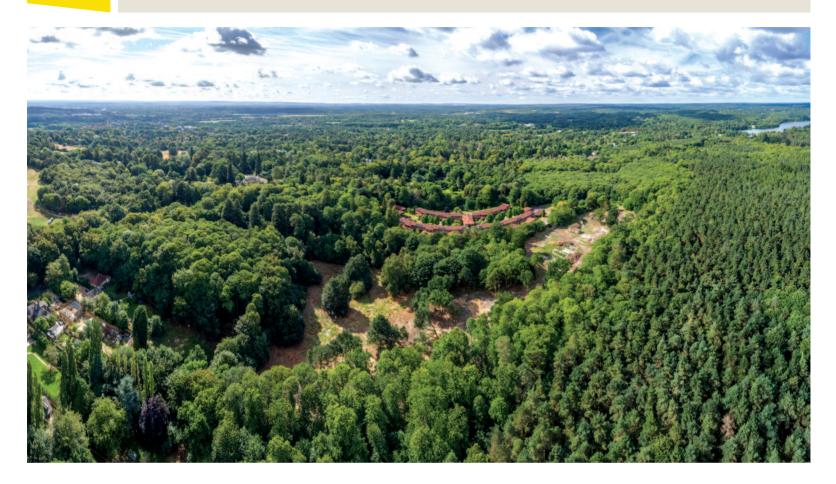

# Glenridge Farm, Callow Hill Virginia Water, Surrey GU25 4LF

Rare opportunity to acquire a site of approximately 10.63 acres in a popular and sought after location close to the Wentworth Estate and Crown Estate land having potential to develop. **Vacant.** 

## **Description and Accommodation**

- Located in a parkland setting
- Existing C<sub>3</sub> building on site of approximately 2,950 sq ft gross external area, now derelict
- Potential to redevelop subject to the requisite consents
- A site of approximately 10.63 acres