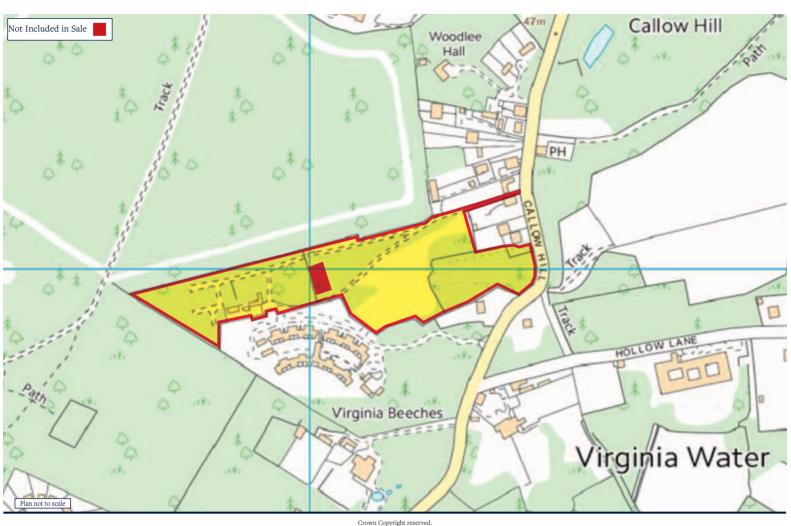

#### Location

- Situated in a popular and sought after area close to the Wentworth Estate and Crown Estate land
- Accessed by a lane approximately half way along Callow Hill off its west side
- Virginia Water is close by and provides shopping facilities, while Windsor and Camberley are within easy reach
- There is an excellent choice of educational facilities in the area, including Eton College, Papplewick, Sunningdale, Brigidine, Upton House, Bishopsgate, St George's, Wellington and St John's Beaumont
- Sporting facilities in the area include golf at Wentworth and Sunningdale, polo at Smith's Lawn and horse racing at Ascot and Windsor
- Windsor Great Park together with Windsor Castle,
   Savill Gardens and Virginia Water Lake are all readily available
- Nirginia Water, Egham

## **Description and Accommodation**

- Located in a parkland setting
- Existing C<sub>3</sub> building on site of approximately 2,950 sq ft gross external area, now derelict
- Potential to redevelop subject to the requisite consents
- A site of approximately 10.63 acres