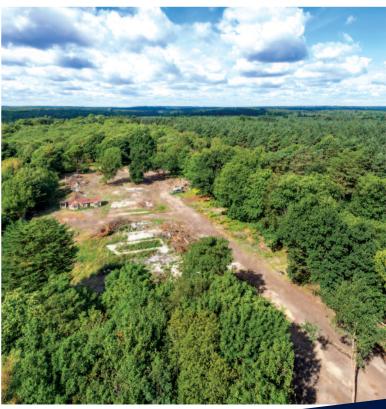

## **Description and Accommodation**

- Located in a parkland setting
- Existing C<sub>3</sub> building on site of approximately 2,950 sq ft gross external area, now derelict
- Potential to redevelop subject to the requisite consents
- A site of approximately 10.63 acres