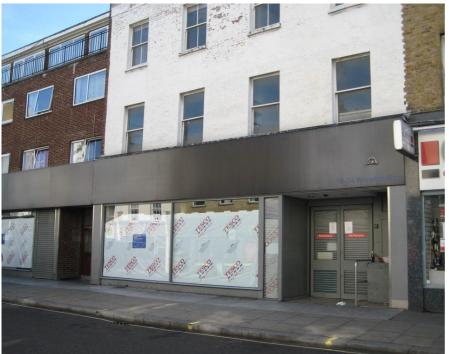

## LOCATION

Warwick Way is the South Victoria/Pimlico area's main shopping location.

The property occupies a prime position in this busy retail area, directly adjacent to **Tesco Express**, opposite **Waitrose** and close to **Caffé Nero**, **Boots** and **Oddbins**.

## DESCRIPTION

Three storey property with ground floor comprising retail unit with new shop front.

There are two floors of self-contained accommodation to first and second floors, which are accessed from the front and in need of renovation.