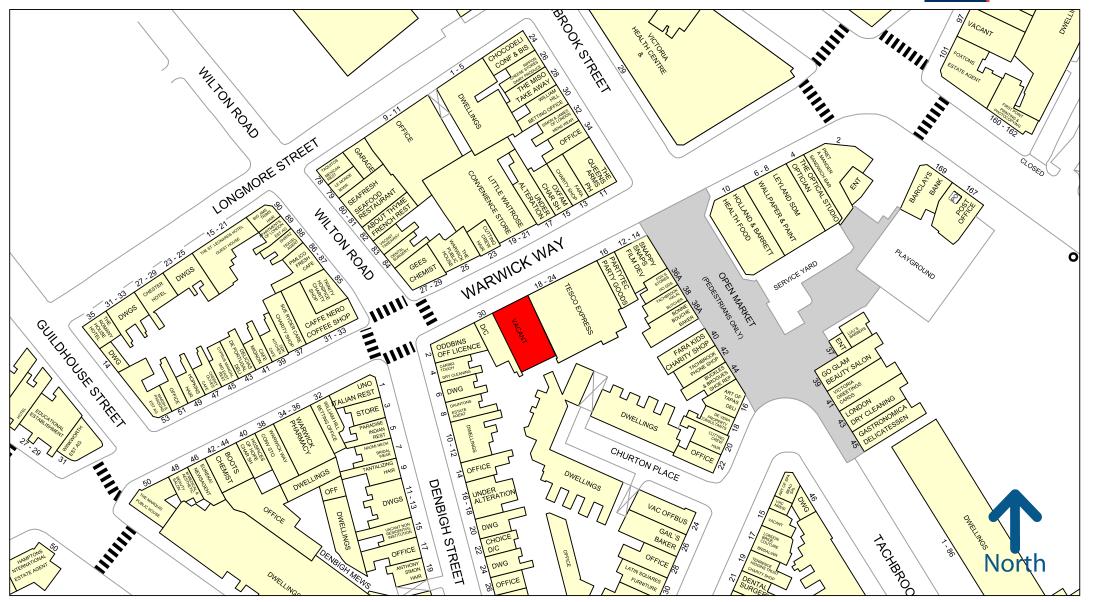

## LOCATION

Warwick Way is the South Victoria/Pimlico area's main shopping location.

The property occupies a prime position in this busy retail area, directly adjacent to **Tesco Express**, opposite **Waitrose** and close to **Caffé Nero**, **Boots** and **Oddbins**.

Experian Goad Plan Created: 06/12/2017 Created By: Brasier Freeth

brasier freeth.

50 metres

Copyright and confidentiality Experian, 2017. © Crown copyright and database rights 2017. OS 100019885

For more information on our products and services: www.experian.co.uk/goad | goad.sales@uk.experian.com | 0845 601 6011