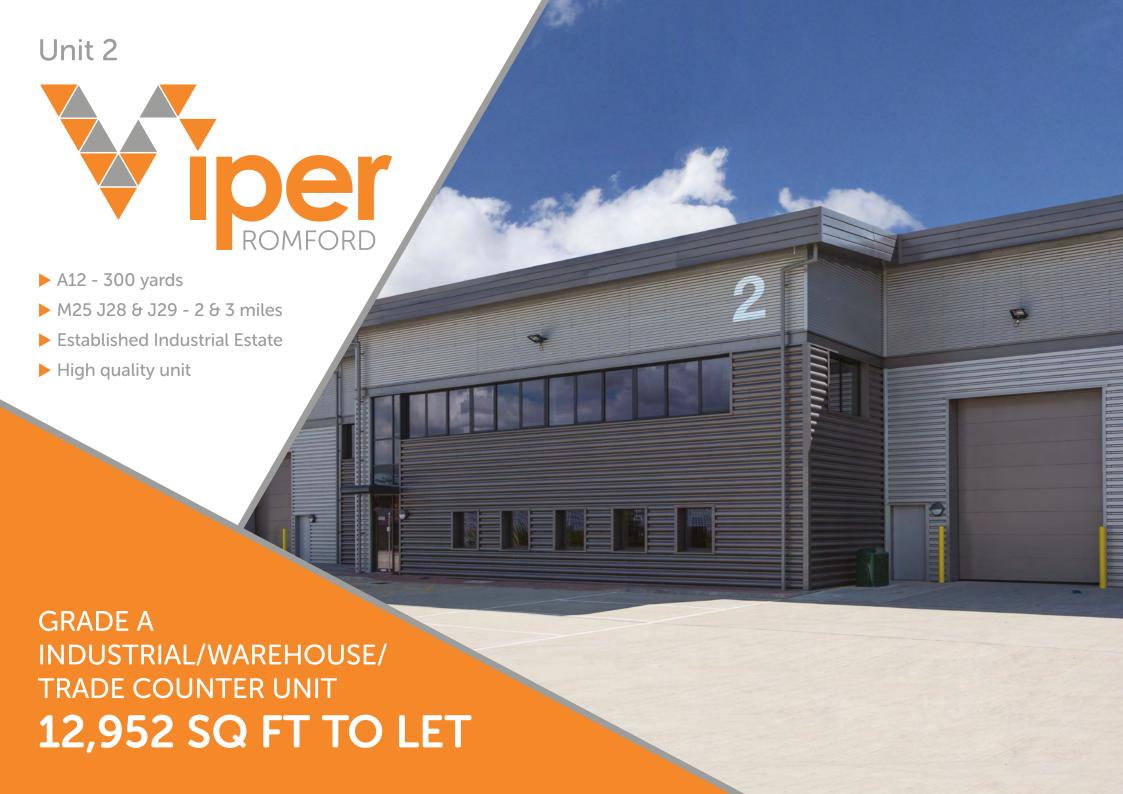

#### Unit 2

# Description

**Viper Industrial Estate** is ideally located on Ashton Road, within a few hundred yards of the A12, on the Harold Hill Industrial Estate just a short distance from Gallows Corner. The A12 provides excellent access to the M25, North Circular, M11 and A13 providing fast routes to London City.

### Communications

| A12               | 300 yards |
|-------------------|-----------|
| M25 J28           | 2 miles   |
| M25 J29           | 3 miles   |
| Dartford Crossing | 10 miles  |
| Channel Tunnel    | 60 miles  |

### Accommodation

|                    | sq ft  | sq m  |
|--------------------|--------|-------|
| Warehouse          | 10,960 | 1,018 |
| First floor office | 1,992  | 185   |
| Total              | 12,952 | 1,203 |