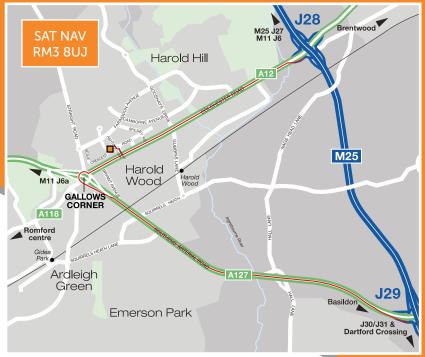

# Description

**Viper Industrial Estate** is ideally located on Ashton Road, within a few hundred yards of the A12, on the Harold Hill Industrial Estate just a short distance from Gallows Corner. The A12 provides excellent access to the M25, North Circular, M11 and A13 providing fast routes to London City.

### Communications

| A12               | 300 yards |
|-------------------|-----------|
| M25 J28           | 2 miles   |
| M25 J29           | 3 miles   |
| Dartford Crossing | 10 miles  |
| Channel Tunnel    | 60 miles  |