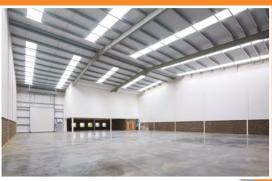

# Specification

- ► High quality specification
- ► Electric roller shutter door
- ▶ 8m eaves height to underside of haunch minimum
- ► BREEAM rating Very Good
- ▶ EPC: Energy Performance Asset Rating B-26
- ► Customer/staff car parking