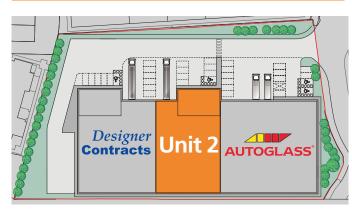

Local occupiers include a mix of trade and retail occupiers including Tesco, B&Q, BMW and Big Yellow self storage.